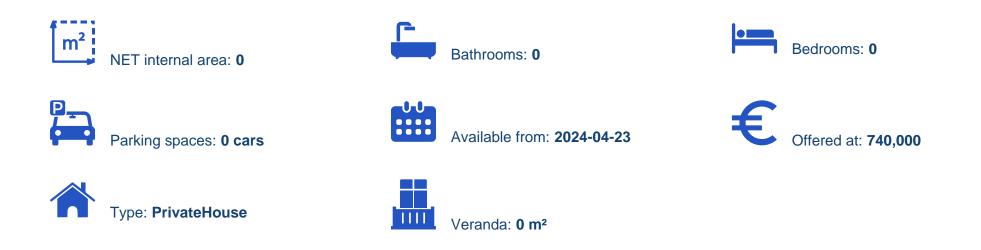

## Nicosia

Nicosia, Makedonias-St-Latsia-2238, Cyprus

Offered at: €740,000 Estate ID: 33367 Ref: al876

Residential field extending to about 8.938 sq.m. in total. The property has a relatively rectangular shape, a flat surface and access is through a registered road with a total road frontage of approximately 125m. Within the field there is a ground floor house located at the Southwest corner of the property which is considered obsolete. The field falls within Zone ??9, with a building coefficient of 40%, coverage of 25%, and permission for 2 floors (10m) of construction....