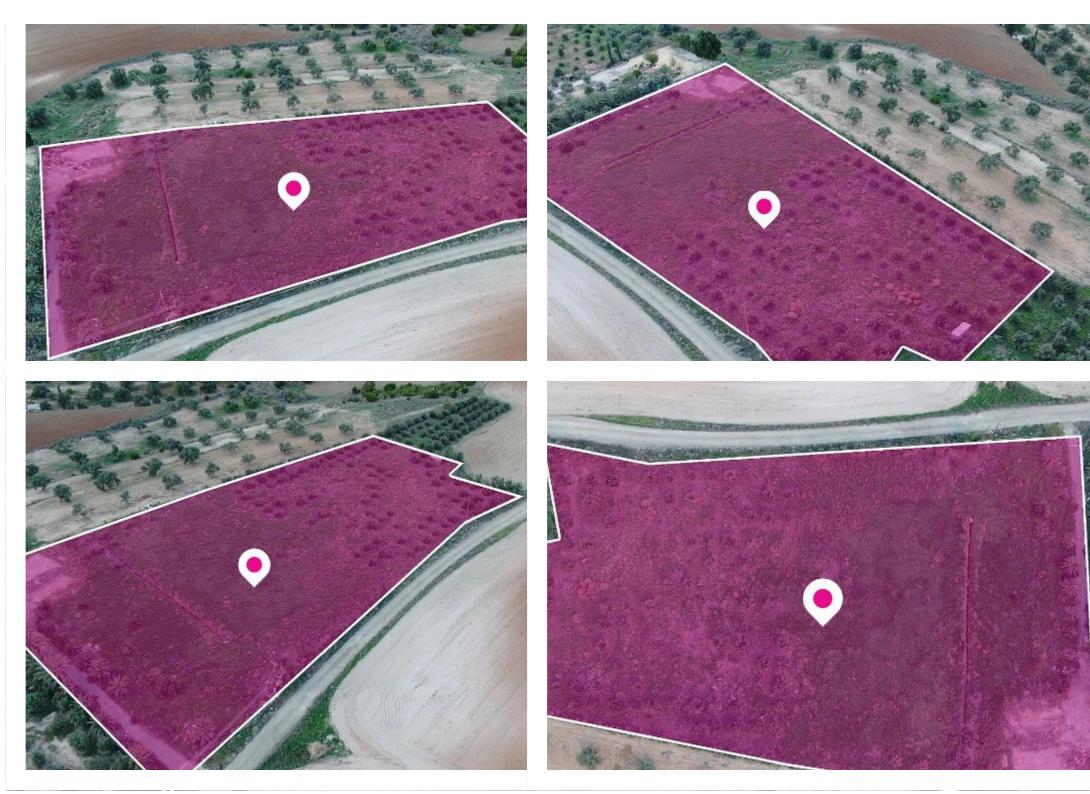

## Nicosia

Nicosia, Makedonias-St-Latsia-2238, Cyprus

Offered at: €740,000 Estate ID: 33367 Ref: al876

Residential field extending to about 8.938 sq.m. in total. The property has a relatively rectangular shape, a flat surface and access is through a registered road with a total road frontage of approximately 125m. Within the field there is a ground floor house located at the Southwest corner of the property which is considered obsolete. The field falls within Zone ??9, with a building coefficient of 40%, coverage of 25%, and permission for 2 floors (10m) of construction....