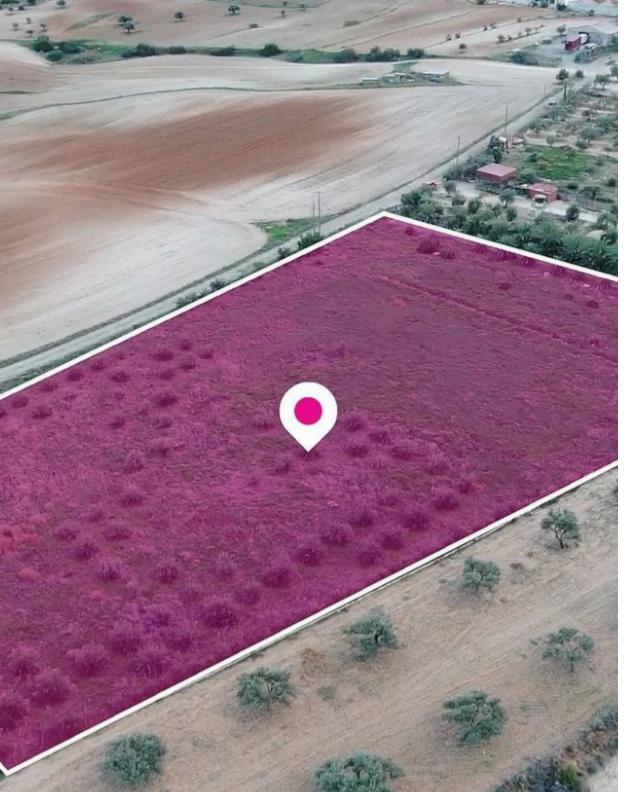

## Nicosia

Nicosia, Makedonias-St-Latsia-2238, Cyprus

Offered at: €740,000 Estate ID: 33367 Ref: al876

Residential field extending to about 8.938 sq.m. in total. The property has a relatively rectangular shape, a flat surface and access is through a registered road with a total road frontage of approximately 125m. Within the field there is a ground floor house located at the Southwest corner of the property which is considered obsolete. The field falls within Zone ??9, with a building coefficient of 40%, coverage of 25%, and permission for 2 floors (10m) of construction....