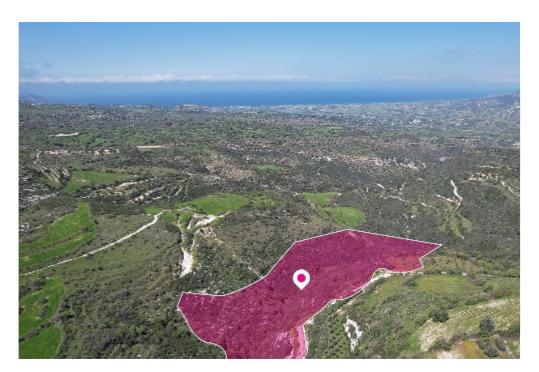

## Agricultural field in Pano Akourdaleia Paphos

Paphos, Pano-Akourdaleia-8722, Cyprus

**Offered at:** €75,000

**Estate ID:** 33389

**Ref:** al845

Total plot's-land's area: 22743 m²

Available from: 2024-04-23

Offered at: **75,000** 

Type: **Agricultura**l

This agricultural field covers a total land area of 22.743 sq.m. Access to the property is provided via a registered dirt road located on the southern side of the property with a road frontage of approximately 300m. The surface of the field is even with irregular shape. The property is located 400 m from the center of the village. The property falls within Zone ?3, with a building coefficient of 10%, coverage of 10%, and permission for 2 floors (8,3m) of construction. The property is surrounded by residential developments. Location Coordinates: 34.94478278 32.44141294...