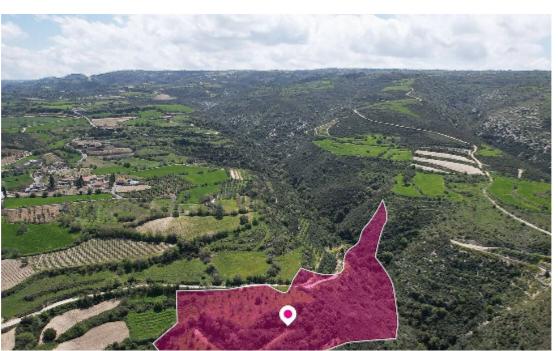

## Agricultural field in Pano Akourdaleia Paphos

Paphos, Pano-Akourdaleia-8722, Cyprus

**Offered at:** €75,000

**Estate ID:** 33389

**Ref:** al845

Total plot's-land's area: 22743 m²

Available from: 2024-04-23

Offered at: **75,000** 

Type: **Agricultura**l

This agricultural field covers a total land area of 22.743 sq.m. Access to the property is provided via a registered dirt road located on the southern side of the property with a road frontage of approximately 300m. The surface of the field is even with irregular shape. The property is located 400 m from the center of the village. The property falls within Zone ?3, with a building coefficient of 10%, coverage of 10%, and permission for 2 floors (8,3m) of construction. The property is surrounded by residential developments. Location Coordinates: 34.94478278 32.44141294...