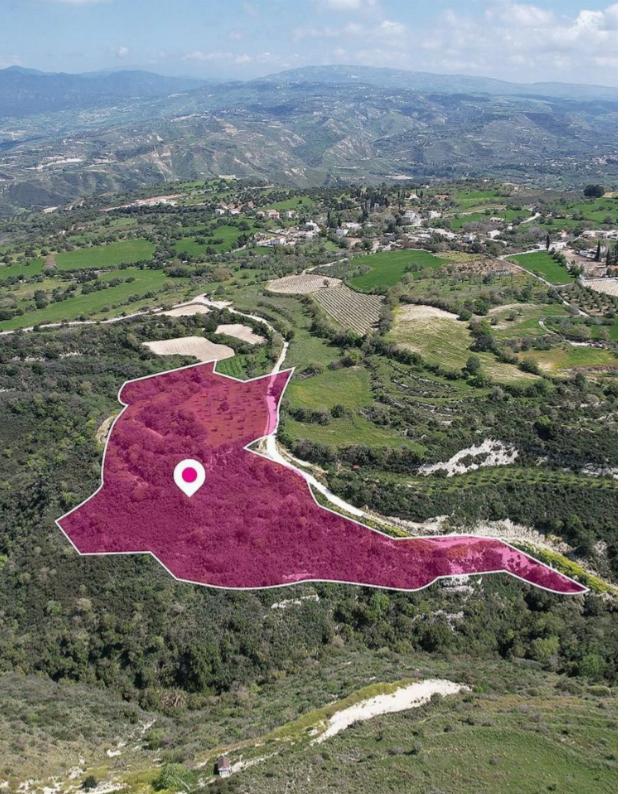

## Agricultural field in Pano Akourdaleia Paphos

Paphos, Pano-Akourdaleia-8722, Cyprus

**Offered at:** €75,000

**Estate ID:** 33389

**Ref:** al845

Total plot's-land's area: 22743 m²

Available from: 2024-04-23

Offered at: **75,000** 

Type: **Agricultura**l

This agricultural field covers a total land area of 22.743 sq.m. Access to the property is provided via a registered dirt road located on the southern side of the property with a road frontage of approximately 300m. The surface of the field is even with irregular shape. The property is located 400 m from the center of the village. The property falls within Zone ?3, with a building coefficient of 10%, coverage of 10%, and permission for 2 floors (8,3m) of construction. The property is surrounded by residential developments. Location Coordinates: 34.94478278 32.44141294...