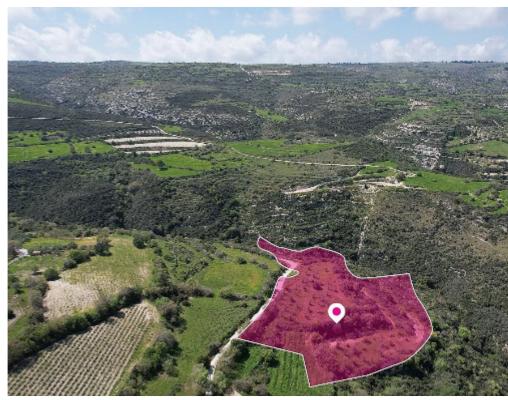

## Agricultural field in Pano Akourdaleia Paphos

Paphos, Pano-Akourdaleia-8722, Cyprus

**Offered at:** €75,000

**Estate ID:** 33389

**Ref:** al845

Total plot's-land's area: 22743 m²

Available from: 2024-04-23

Offered at: **75,000** 

Type: **Agricultura**l

This agricultural field covers a total land area of 22.743 sq.m. Access to the property is provided via a registered dirt road located on the southern side of the property with a road frontage of approximately 300m. The surface of the field is even with irregular shape. The property is located 400 m from the center of the village. The property falls within Zone ?3, with a building coefficient of 10%, coverage of 10%, and permission for 2 floors (8,3m) of construction. The property is surrounded by residential developments. Location Coordinates: 34.94478278 32.44141294...