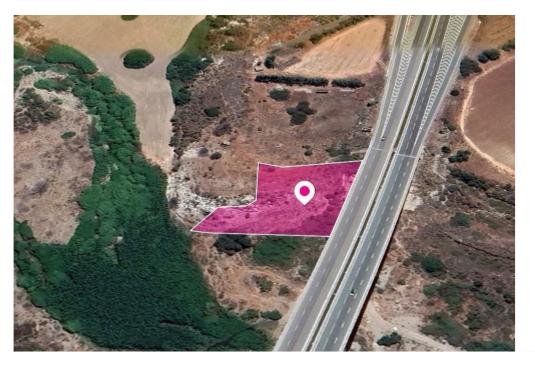

## **Field Agia Varvara Paphos**

Paphos, Agia-Varvara-Pafou-8501, Cyprus

**Offered at:** € 10,500

**Estate ID:** 33401

**Ref:** al818

Total plot's-land's area: 3270 m²

Available from: 2024-04-23

Offered at: **10,50**0

Type: Agricultura

Field, extending to about 3,270 sq.m. in total. The asset is located approx. 1.2km south-west from the center of Agia Varvara and on A6 motorway. The property falls within a duel Zone Z1 (36%), with a building coefficient of 6%, coverage of 6%, and permission for 2 floors (8.3m) of construction and Zone Z3 (64%), with a building coefficient of 1%, coverage of 1%, and permission for 1 floors (5m) of construction. GPS coordinates: 34.747837 32.499672...