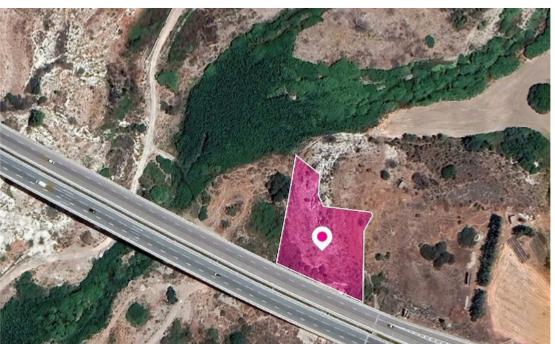

## **Field Agia Varvara Paphos**

Paphos, Agia-Varvara-Pafou-8501, Cyprus

**Offered at:** € 10,500

**Estate ID:** 33401

**Ref:** al818

Total plot's-land's area: 3270 m²

Available from: 2024-04-23

Offered at: **10,50**0

Type: Agricultura

Field, extending to about 3,270 sq.m. in total. The asset is located approx. 1.2km south-west from the center of Agia Varvara and on A6 motorway. The property falls within a duel Zone Z1 (36%), with a building coefficient of 6%, coverage of 6%, and permission for 2 floors (8.3m) of construction and Zone Z3 (64%), with a building coefficient of 1%, coverage of 1%, and permission for 1 floors (5m) of construction. GPS coordinates: 34.747837 32.499672...