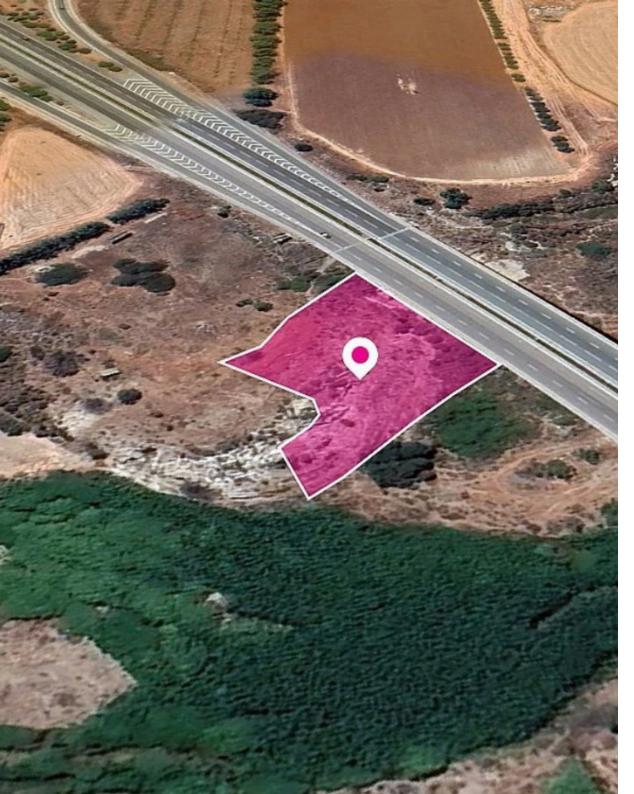

## **Field Agia Varvara Paphos**

Paphos, Agia-Varvara-Pafou-8501, Cyprus

**Offered at:** € 10,500

**Estate ID:** 33401

**Ref:** al818

Total plot's-land's area: 3270 m²

Available from: 2024-04-23

Offered at: **10,50**0

Type: Agricultura

Field, extending to about 3,270 sq.m. in total. The asset is located approx. 1.2km south-west from the center of Agia Varvara and on A6 motorway. The property falls within a duel Zone Z1 (36%), with a building coefficient of 6%, coverage of 6%, and permission for 2 floors (8.3m) of construction and Zone Z3 (64%), with a building coefficient of 1%, coverage of 1%, and permission for 1 floors (5m) of construction. GPS coordinates: 34.747837 32.499672...