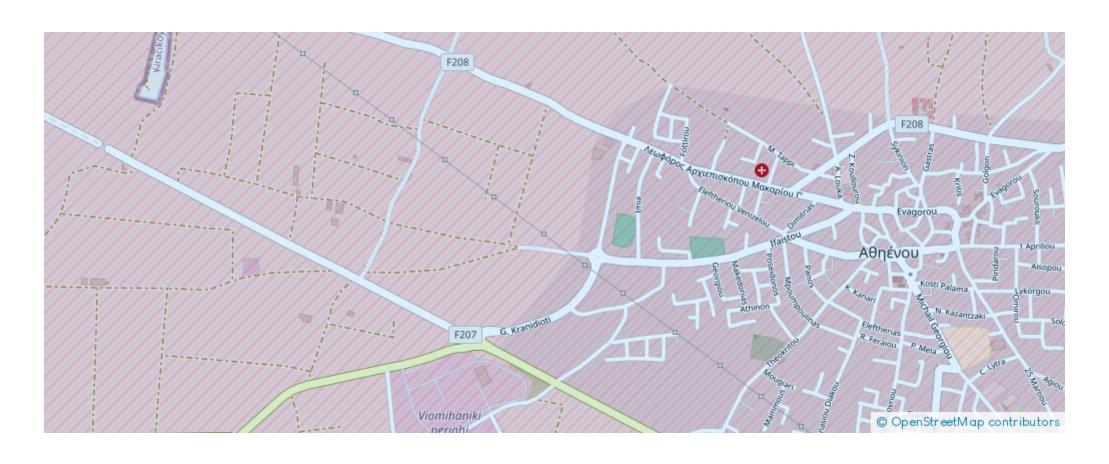

Available from: 2024-04-23



Offered at: 154,80



Type: Agricultura

Share of five adjacent residential fields extending to about 29.509 sq.m. in total. Access to the fields is via a registered road with a total frontage of approximately 100m. Distribution agreement is in place subject to the division in 27 plots which has been proposed. The asset is located approximately 1km south-west from the centre of Athienou community and approximately 800m east from the industrial area of Athienou. This property consists of: 12.5% share of property with registration number 0/34530, extending to approximately 6.680 sq.m. in total and falls within Zone ??6, with a building coefficient of 90%, coverage of 50%, and permission for 2 floors (10m) of construction. 16.67% s...

## **Estate on map:**