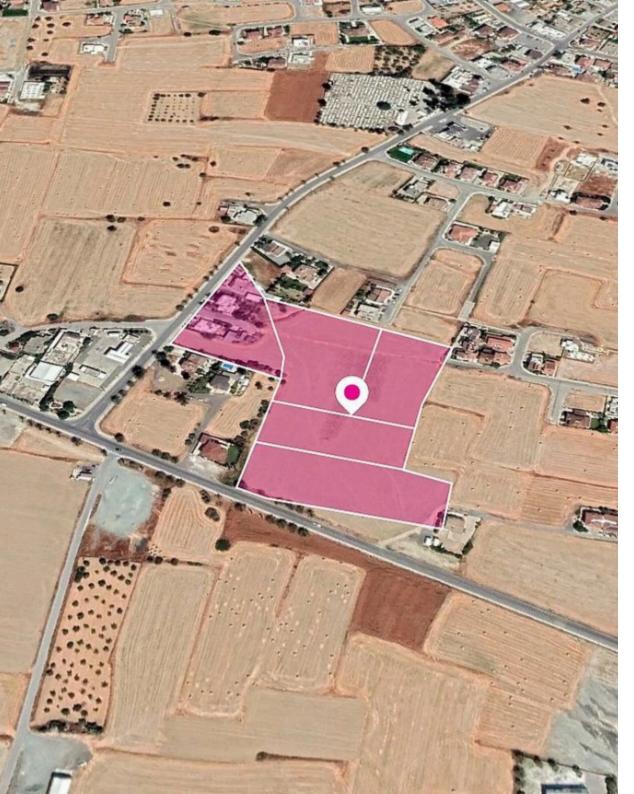

## **5 x Adjacent Residential Fields** in Athienou Larnaca

Larnaka, Athienou-7600, Cyprus

**Offered at:** € 154,800

**Estate ID:** 33409

**Ref:** al799

Total plot's-land's area: 29509 m²

Available from: 2024-04-23

Offered at: 154,80

Type: Agricultura

Share of five adjacent residential fields extending to about 29.509 sq.m. in total. Access to the fields is via a registered road with a total frontage of approximately 100m. Distribution agreement is in place subject to the division in 27 plots which has been proposed. The asset is located approximately 1km south-west from the centre of Athienou community and approximately 800m east from the industrial area of Athienou. This property consists of: 12.5% share of property with registration number 0/34530, extending to approximately 6.680 sq.m. in total and falls within Zone ??6, with a building coefficient of 90%, coverage of 50%, and permission for 2 floors (10m) of construction. 16.67% s...