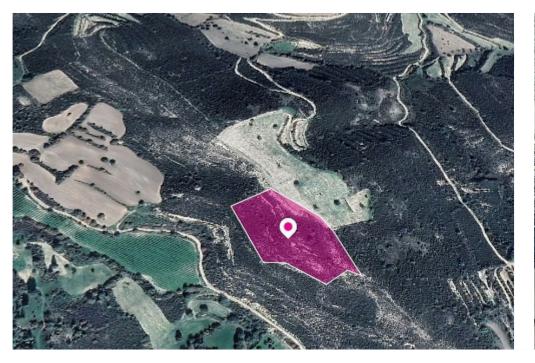

## Field in Kato Drys Larnaca

Larnaka, Kato-Drys-7714 , Cyprus

**Offered at:** €18,750

**Estate ID:** 33423

**Ref:** al781

+--
Total plot's-land's area: 14716 m²

Available from: 2024-04-23

Offered at: 18,750

Type: Agricultura

Agricultural field, extending to about 14.716 sq.m. in total. The asset is located approx. 780m north-west from the centre of the community and approx.

1.2km south-west from the centre of Pano Lefkara. The property falls within Zone ?3, with a building coefficient of 10%, coverage of 10%, and permission for 2 floors (8.3m) of construction....

## **Estate on map:**