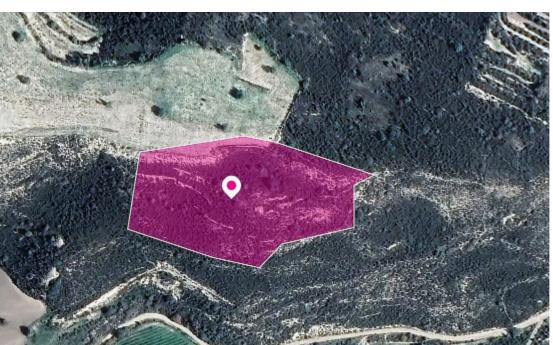

## Field in Kato Drys Larnaca

Larnaka, Kato-Drys-7714 , Cyprus

**Offered at:** €18,750

**Estate ID:** 33423

**Ref:** al781

+--
Total plot's-land's area: 14716 m²

Available from: 2024-04-23

Offered at: 18,750

Type: Agricultura

Agricultural field, extending to about 14.716 sq.m. in total. The asset is located approx. 780m north-west from the centre of the community and approx.

1.2km south-west from the centre of Pano Lefkara. The property falls within Zone ?3, with a building coefficient of 10%, coverage of 10%, and permission for 2 floors (8.3m) of construction....

## **Estate on map:**