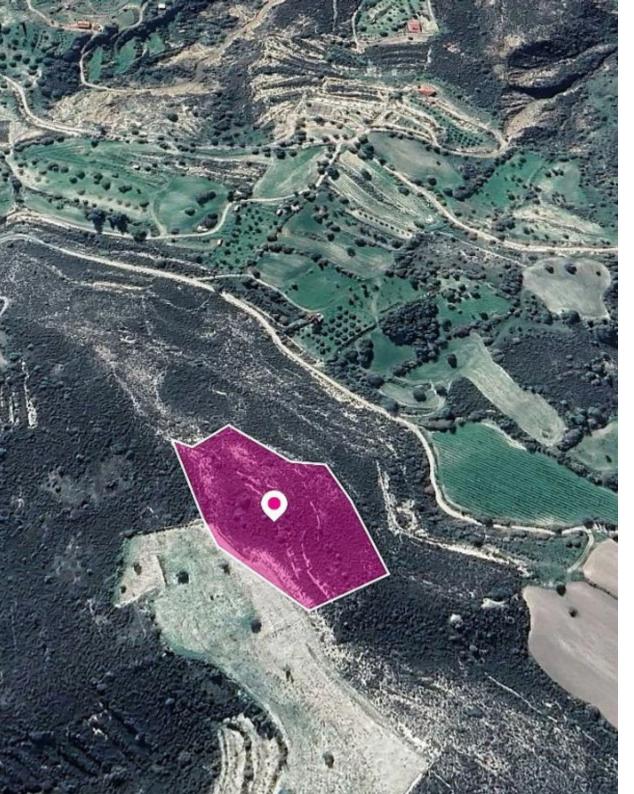

## Field in Kato Drys Larnaca

Larnaka, Kato-Drys-7714 , Cyprus

**Offered at:** €18,750

**Estate ID:** 33423

**Ref:** al781

+--
Total plot's-land's area: 14716 m²

Available from: 2024-04-23

Offered at: 18,750

Type: Agricultura

Agricultural field, extending to about 14.716 sq.m. in total. The asset is located approx. 780m north-west from the centre of the community and approx.

1.2km south-west from the centre of Pano Lefkara. The property falls within Zone ?3, with a building coefficient of 10%, coverage of 10%, and permission for 2 floors (8.3m) of construction....

## **Estate on map:**