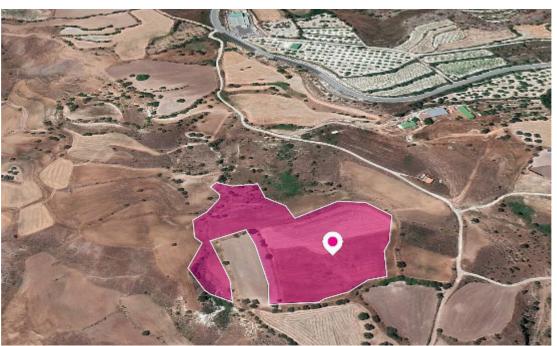

## **Field in Lasa Paphos**

Paphos, Lasa-8740, Cyprus

**Offered at:** €33,750

**Estate ID:** 33434

**Ref:** al750

Total plot's-land's area: 22743 m<sup>2</sup>

Available from: 2024-04-23

Offered at: **33,750** 

Type: Agricultura

Agricultural field, extending to about 22,743 sq.m. in total. The asset is located approx. 1.8km north-west from the centre of the community and approx. 1.2km east from the centre of Simou community. The property falls within Zone ?3, with a building coefficient of 10%, coverage of 10%, and permission for 2 floors (8.3m) of construction. Location Coordinates: 34.94018834, 32.51656490...

## **Estate on map:**