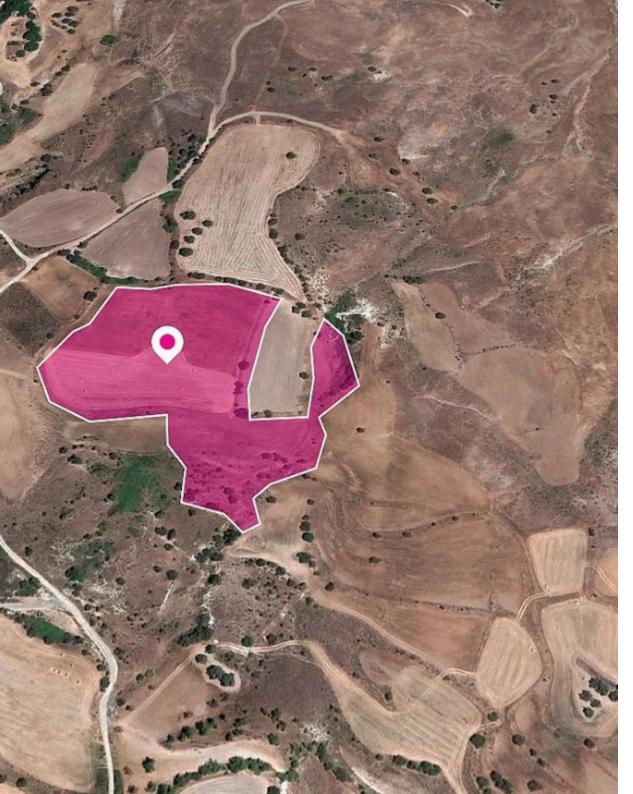

## **Field in Lasa Paphos**

Paphos, Lasa-8740, Cyprus

**Offered at:** €33,750

**Estate ID:** 33434

**Ref:** al750

Total plot's-land's area: 22743 m<sup>2</sup>

Available from: 2024-04-23

Offered at: **33,750** 

Type: Agricultura

Agricultural field, extending to about 22,743 sq.m. in total. The asset is located approx. 1.8km north-west from the centre of the community and approx. 1.2km east from the centre of Simou community. The property falls within Zone ?3, with a building coefficient of 10%, coverage of 10%, and permission for 2 floors (8.3m) of construction. Location Coordinates: 34.94018834, 32.51656490...

## **Estate on map:**