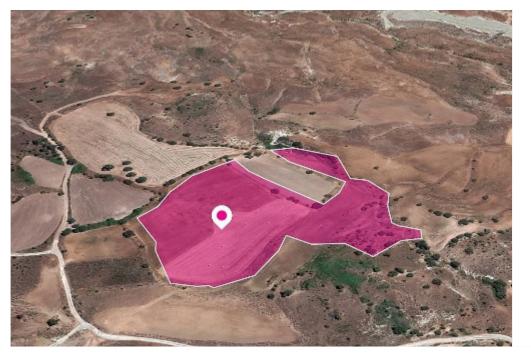

## **Field in Lasa Paphos**

Paphos, Lasa-8740, Cyprus

**Offered at:** €33,750

**Estate ID:** 33434

**Ref:** al750

Total plot's-land's area: 22743 m<sup>2</sup>

Available from: 2024-04-23

Offered at: **33,750** 

Type: Agricultura

Agricultural field, extending to about 22,743 sq.m. in total. The asset is located approx. 1.8km north-west from the centre of the community and approx. 1.2km east from the centre of Simou community. The property falls within Zone ?3, with a building coefficient of 10%, coverage of 10%, and permission for 2 floors (8.3m) of construction. Location Coordinates: 34.94018834, 32.51656490...

## **Estate on map:**