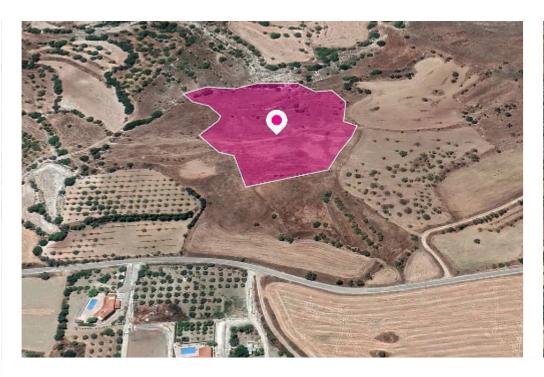

## **Shared Agricultural Field Nata**Paphos

Paphos, Nata-8525, Cyprus

**Offered at:** € 16,500

**Estate ID:** 33438

**Ref:** al743

Total plot's-land's area: 14382 m<sup>2</sup>

Available from: 2024-04-23

Offered at: **16,50**0

Type: **Agricultura**l

This is a 67% share of an agricultural field with a total area of 14.382 sq.m.Property is located 21.5km from the centre of the Village. The surface of the field is even with irregular shape. The property falls within Zone ?3, with a building coefficient of 10%, coverage of 10%, and permission for 2 floors (8.3m) of construction. GPS coordinates: 34.768528 32.560108...

## **Estate on map:**