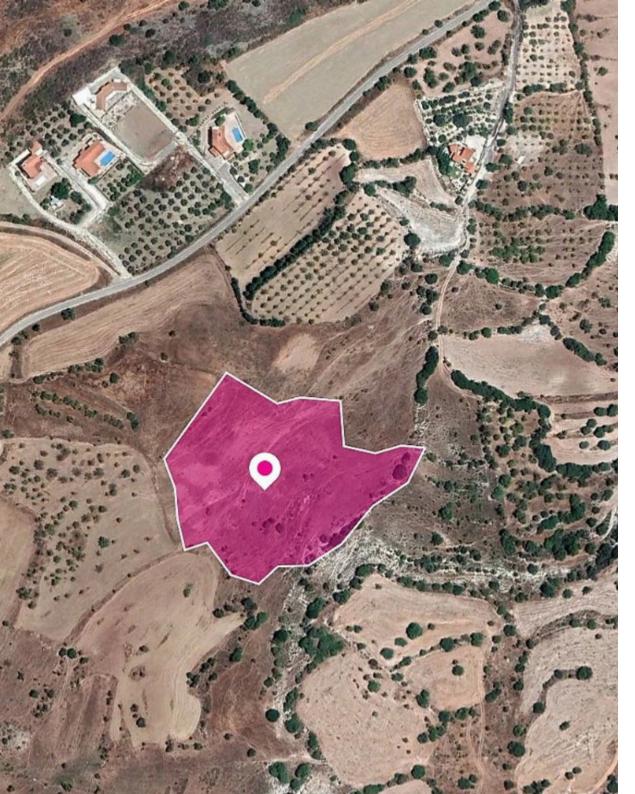

## **Shared Agricultural Field Nata**Paphos

Paphos, Nata-8525, Cyprus

**Offered at:** € 16,500

**Estate ID:** 33438

**Ref:** al743

Total plot's-land's area: 14382 m<sup>2</sup>

Available from: 2024-04-23

Offered at: **16,50**0

Type: **Agricultura**l

This is a 67% share of an agricultural field with a total area of 14.382 sq.m.Property is located 21.5km from the centre of the Village. The surface of the field is even with irregular shape. The property falls within Zone ?3, with a building coefficient of 10%, coverage of 10%, and permission for 2 floors (8.3m) of construction. GPS coordinates: 34.768528 32.560108...

## **Estate on map:**