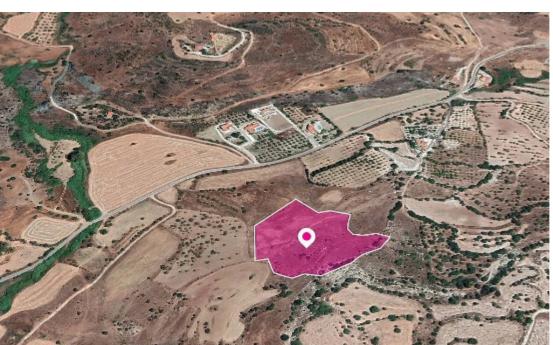

## **Shared Agricultural Field Nata**Paphos

Paphos, Nata-8525, Cyprus

**Offered at:** € 16,500

**Estate ID:** 33438

**Ref:** al743

Total plot's-land's area: 14382 m<sup>2</sup>

Available from: 2024-04-23

Offered at: **16,50**0

Type: **Agricultura**l

This is a 67% share of an agricultural field with a total area of 14.382 sq.m.Property is located 21.5km from the centre of the Village. The surface of the field is even with irregular shape. The property falls within Zone ?3, with a building coefficient of 10%, coverage of 10%, and permission for 2 floors (8.3m) of construction. GPS coordinates: 34.768528 32.560108...

## **Estate on map:**