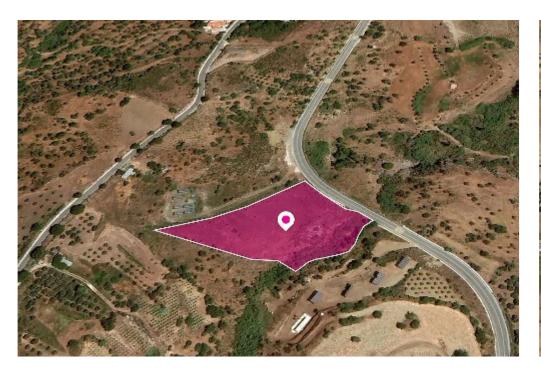

## Field in Drouseia Paphos

Paphos, Drouseia-8700 , Cyprus

**Offered at:** €33,750

**Estate ID:** 33457

**Ref:** al706

Total plot's-land's area: 4041 m²

Available from: 2024-04-23

Offered at: **33,750** 

Type: Agricultura

This is a 50% share of an agricultural field, extending to about 8.082 sq.m. in total. Access to the field is via a registered road which is facing the eastern side of the property. Total frontage is approximately 74m. The asset is located approximately 1.1km north-east of the centre of the community. The property falls within Zone ??31, with a building coefficient of 10%, coverage of 10%, and permission for 1 floors (5m) of construction. Location Coordinates: 34.97058499, 32.40522753...