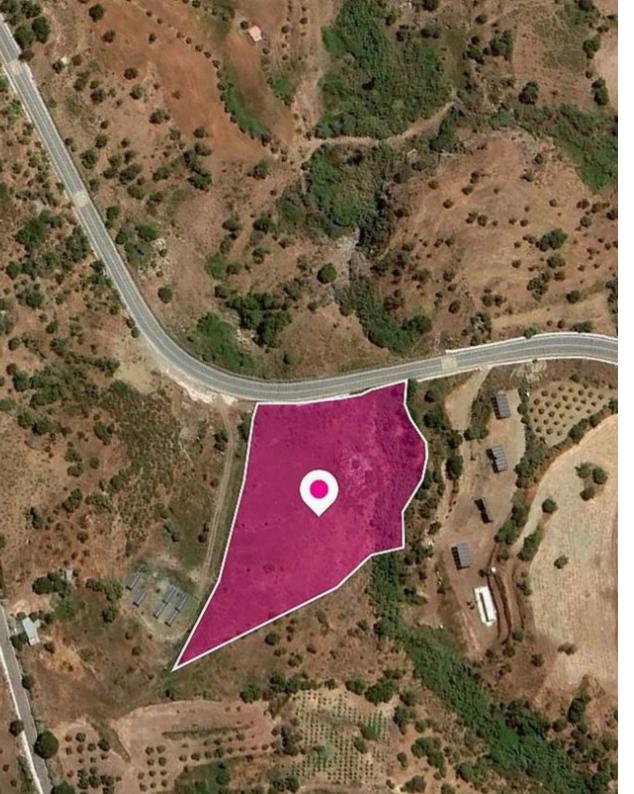

## Field in Drouseia Paphos

Paphos, Drouseia-8700 , Cyprus

**Offered at:** €33,750

**Estate ID:** 33457

**Ref:** al706

Total plot's-land's area: 4041 m²

Available from: 2024-04-23

Offered at: **33,750** 

Type: Agricultura

This is a 50% share of an agricultural field, extending to about 8.082 sq.m. in total. Access to the field is via a registered road which is facing the eastern side of the property. Total frontage is approximately 74m. The asset is located approximately 1.1km north-east of the centre of the community. The property falls within Zone ??31, with a building coefficient of 10%, coverage of 10%, and permission for 1 floors (5m) of construction. Location Coordinates: 34.97058499, 32.40522753...