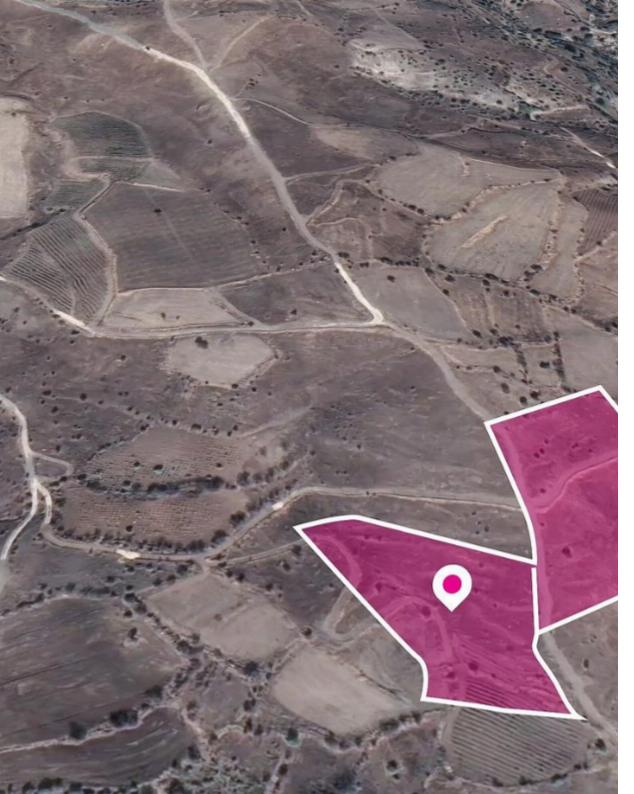

## Two agricultural fields in Galataria Paphos

Paphos, Galataria-8645, Cyprus

**Offered at:** € 13,500

**Estate ID:** 33474

**Ref:** al680

Total plot's-land's area: 13713 m²

Available from: 2024-04-23

Offered at: 13,500

Type: Agricultura

Two agricultural fields, extending to about 13.713 sq.m. (7.358sq.m. and 6.355sq.m.) in total, located 1.6 km from Galataria village. Access to the fields is via a registered dirt road which is facing the eastern side of the property. Total frontage of approx.81m. This property consists of: Property with registration number 0/7103 extending to approximately 7.358 sq.m. in total Property with registration number 0/7391 extending to approximately 6.355 sq.m. in total Both properties falls within Zone ?3, with a building coefficient of 10%, coverage of 10%, and permission for 2 floors (8.3m) of construction. Location Coordinates: 34.87036833 32.64760710...