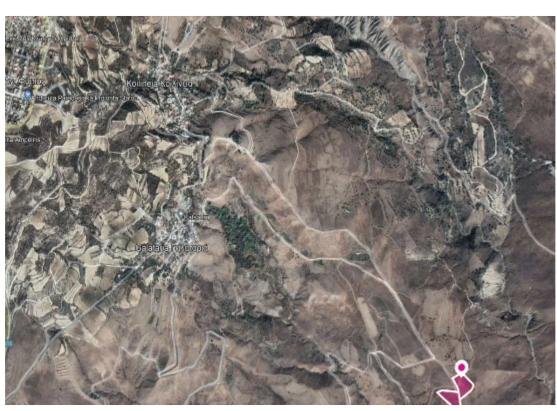

## Two agricultural fields in Galataria Paphos

Paphos, Galataria-8645, Cyprus

**Offered at:** € 13,500

**Estate ID:** 33474

**Ref:** al680

Total plot's-land's area: 13713 m²

Available from: 2024-04-23

Offered at: 13,500

Type: Agricultura

Two agricultural fields, extending to about 13.713 sq.m. (7.358sq.m. and 6.355sq.m.) in total, located 1.6 km from Galataria village. Access to the fields is via a registered dirt road which is facing the eastern side of the property. Total frontage of approx.81m. This property consists of: Property with registration number 0/7103 extending to approximately 7.358 sq.m. in total Property with registration number 0/7391 extending to approximately 6.355 sq.m. in total Both properties falls within Zone ?3, with a building coefficient of 10%, coverage of 10%, and permission for 2 floors (8.3m) of construction. Location Coordinates: 34.87036833 32.64760710...