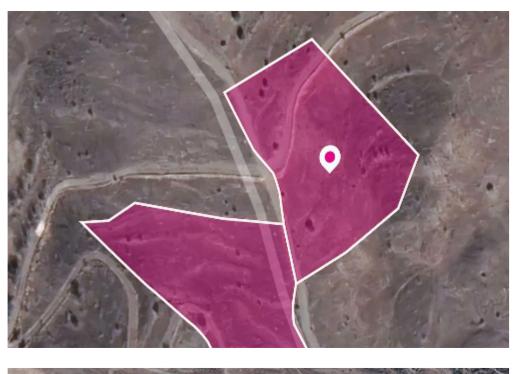

## Two agricultural fields in Galataria Paphos

Paphos, Galataria-8645, Cyprus

**Offered at:** € 13,500

**Estate ID:** 33474

**Ref:** al680

Total plot's-land's area: 13713 m²

Available from: 2024-04-23

Offered at: 13,500

Type: Agricultura

Two agricultural fields, extending to about 13.713 sq.m. (7.358sq.m. and 6.355sq.m.) in total, located 1.6 km from Galataria village. Access to the fields is via a registered dirt road which is facing the eastern side of the property. Total frontage of approx.81m. This property consists of: Property with registration number 0/7103 extending to approximately 7.358 sq.m. in total Property with registration number 0/7391 extending to approximately 6.355 sq.m. in total Both properties falls within Zone ?3, with a building coefficient of 10%, coverage of 10%, and permission for 2 floors (8.3m) of construction. Location Coordinates: 34.87036833 32.64760710...