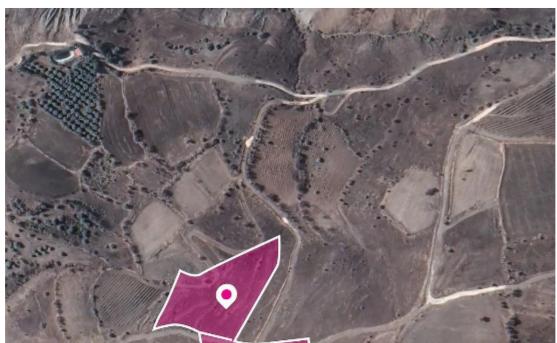

## Two agricultural fields in Galataria Paphos

Paphos, Galataria-8645, Cyprus

**Offered at:** € 13,500

**Estate ID:** 33474

**Ref:** al680

Total plot's-land's area: 13713 m²

Available from: 2024-04-23

Offered at: 13,500

Type: Agricultura

Two agricultural fields, extending to about 13.713 sq.m. (7.358sq.m. and 6.355sq.m.) in total, located 1.6 km from Galataria village. Access to the fields is via a registered dirt road which is facing the eastern side of the property. Total frontage of approx.81m. This property consists of: Property with registration number 0/7103 extending to approximately 7.358 sq.m. in total Property with registration number 0/7391 extending to approximately 6.355 sq.m. in total Both properties falls within Zone ?3, with a building coefficient of 10%, coverage of 10%, and permission for 2 floors (8.3m) of construction. Location Coordinates: 34.87036833 32.64760710...