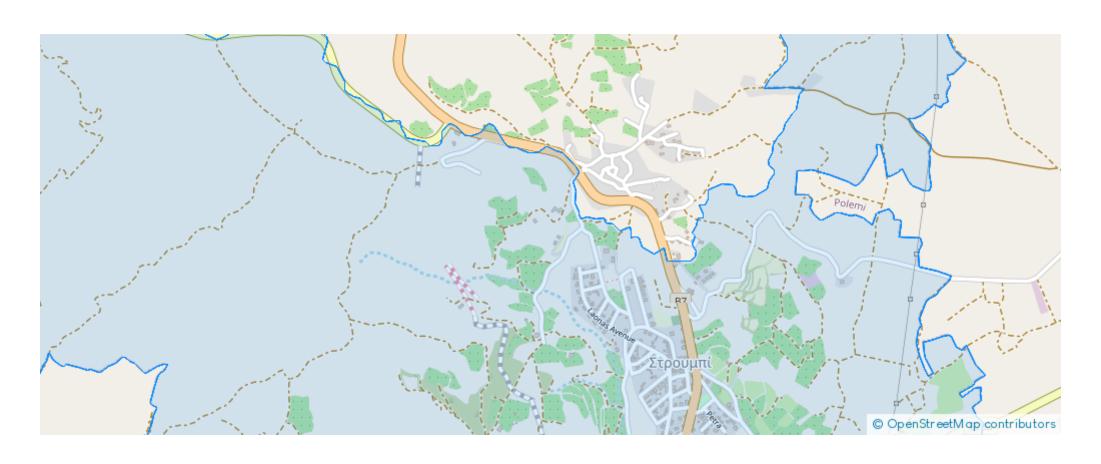

Available from: 2024-04-23



Offered at: 50,500



Type: Agricultura

Two agricultural fields with a total area of 14,382 sq.m are available for sale. The property is located approximately 1.7km northeast of Stroumpi village centre and can be accessed through a right of passage, providing direct access to the registered dirt road. This property consists of: Property with a registration number of 0/7560 and an area of 8,696 sq.m. Property with a registration number of 0/9177 and an area of 5,686 sq.m. Both properties fall within Zone ?3, with a building coefficient of 10%, coverage of 10%, and permission for 2 floors (8.3m) of construction. The surrounding area of the properties is primarily agricultural, with many fields being cultivated. GPS coordinates: 3...

## **Estate on map:**