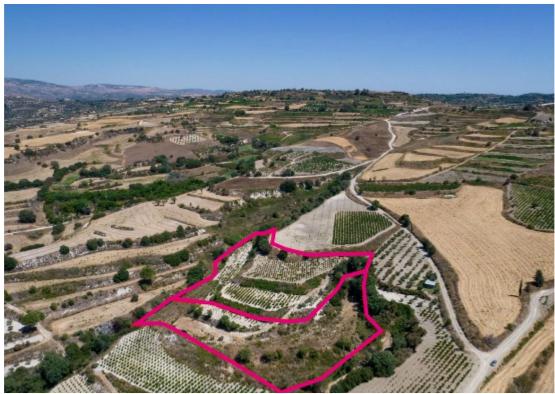

Type: Agricultura

Two agricultural fields with a total area of 14,382 sq.m are available for sale. The property is located approximately 1.7km northeast of Stroumpi village centre and can be accessed through a right of passage, providing direct access to the registered dirt road. This property consists of: Property with a registration number of 0/7560 and an area of 8,696 sq.m. Property with a registration number of 0/9177 and an area of 5,686 sq.m. Both properties fall within Zone ?3, with a building coefficient of 10%, coverage of 10%, and permission for 2 floors (8.3m) of construction. The surrounding area of the properties is primarily agricultural, with many fields being cultivated. GPS coordinates: 3...