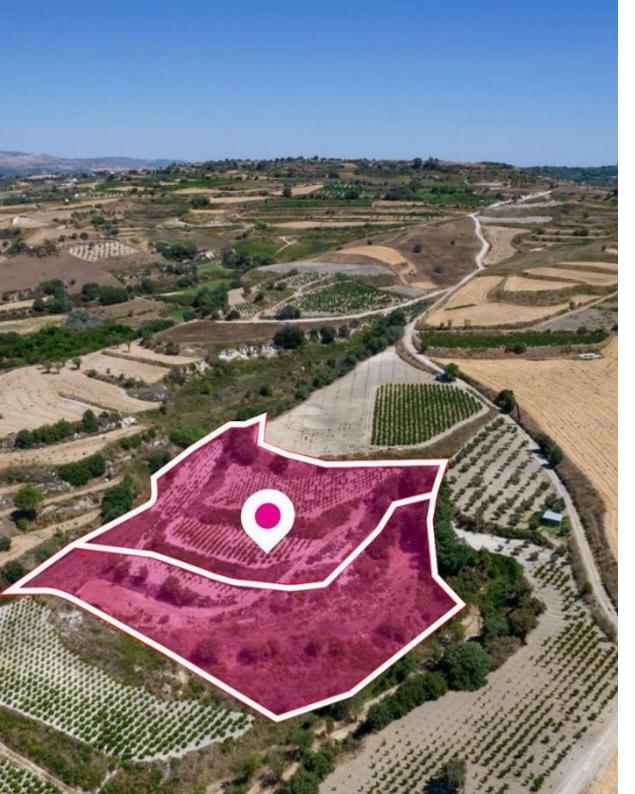

## Two Agricultural Fields Stroumbi Paphos

Paphos, Stroumpi-8550, Cyprus

**Offered at:** €50,500

**Estate ID:** 33480

**Ref:** al672

Total plot's-land's area: 14382 m²

Available from: 2024-04-23

Offered at: 50,500

Type: Agricultura

Two agricultural fields with a total area of 14,382 sq.m are available for sale. The property is located approximately 1.7km northeast of Stroumpi village centre and can be accessed through a right of passage, providing direct access to the registered dirt road. This property consists of: Property with a registration number of 0/7560 and an area of 8,696 sq.m. Property with a registration number of 0/9177 and an area of 5,686 sq.m. Both properties fall within Zone ?3, with a building coefficient of 10%, coverage of 10%, and permission for 2 floors (8.3m) of construction. The surrounding area of the properties is primarily agricultural, with many fields being cultivated. GPS coordinates: 3...