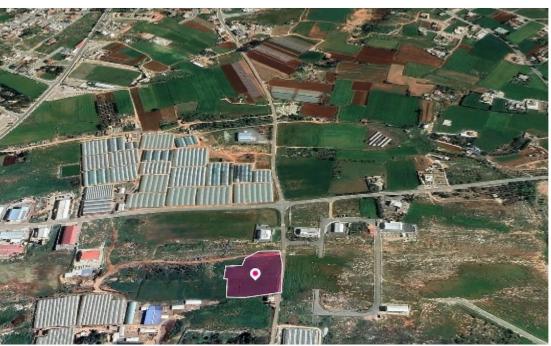

## **Field in Sotira Ammochostos**

Famagusta, Sotira-5390, Cyprus

**Offered at:** €30,000

**Estate ID:** 33485

**Ref:** al662

Total plot's-land's area: 8104 m²

Available from: 2024-04-23

Offered at: 30,000

Type: **Agricultura**l

This is a 13% share of an agricultural and industrial field extending to about 8.104 sq.m. in total. The property has a flat surface. Access to the field is via a registered dirt road which is facing the southern side of the property. Total frontage is approximately. 100m. The asset is located approximately 510m southeast of Sotira – Liopetri road. The property falls within a duel Zone ?1(95%), with a building coefficient of 90%, coverage of 50%, and permission for 2 floors (0m) of construction and Zone E1(5%), with a building coefficient of 90%, coverage of 50%, and permission for 2 floors (0m) of construction....

## **Estate on map:**