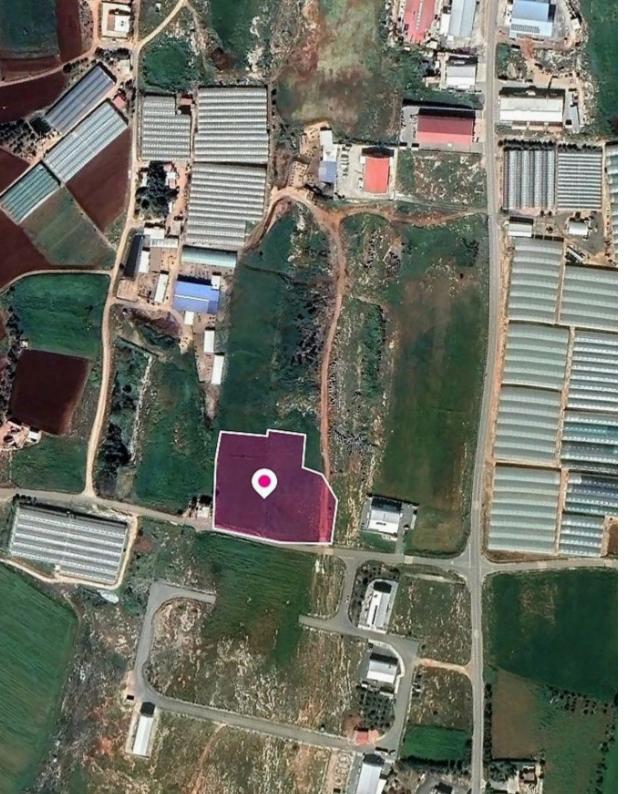

## **Field in Sotira Ammochostos**

Famagusta, Sotira-5390, Cyprus

**Offered at:** €30,000

**Estate ID:** 33485

**Ref:** al662

Total plot's-land's area: 8104 m²

Available from: 2024-04-23

Offered at: 30,000

Type: **Agricultura**l

This is a 13% share of an agricultural and industrial field extending to about 8.104 sq.m. in total. The property has a flat surface. Access to the field is via a registered dirt road which is facing the southern side of the property. Total frontage is approximately. 100m. The asset is located approximately 510m southeast of Sotira – Liopetri road. The property falls within a duel Zone ?1(95%), with a building coefficient of 90%, coverage of 50%, and permission for 2 floors (0m) of construction and Zone E1(5%), with a building coefficient of 90%, coverage of 50%, and permission for 2 floors (0m) of construction....

## **Estate on map:**