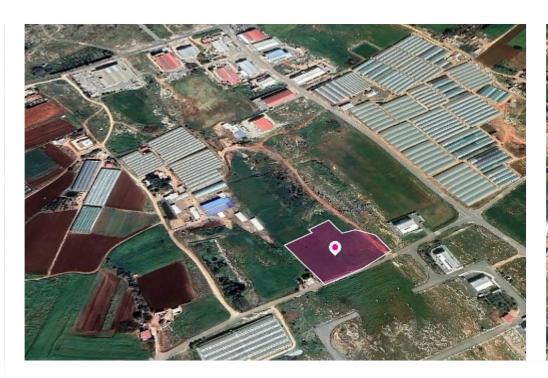

## **Field in Sotira Ammochostos**

Famagusta, Sotira-5390, Cyprus

**Offered at:** €30,000

**Estate ID:** 33485

**Ref:** al662

Total plot's-land's area: 8104 m²

Available from: 2024-04-23

Offered at: 30,000

Type: **Agricultura**l

This is a 13% share of an agricultural and industrial field extending to about 8.104 sq.m. in total. The property has a flat surface. Access to the field is via a registered dirt road which is facing the southern side of the property. Total frontage is approximately. 100m. The asset is located approximately 510m southeast of Sotira – Liopetri road. The property falls within a duel Zone ?1(95%), with a building coefficient of 90%, coverage of 50%, and permission for 2 floors (0m) of construction and Zone E1(5%), with a building coefficient of 90%, coverage of 50%, and permission for 2 floors (0m) of construction....

## **Estate on map:**