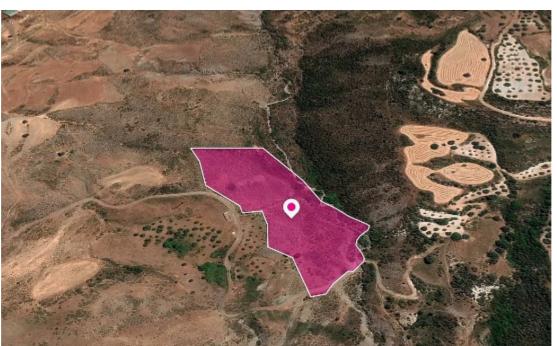

## Field in Ineia Paphos

Paphos, Ineia-8704, Cyprus

**Offered at:** €15,000

**Estate ID:** 33495

**Ref:** al643

Total plot's-land's area: 15720 m²

Available from: 2024-04-23

Offered at: **15,000** 

Type: Agricultura

Agricultural field, extending to about 15.720 sq.m. in total. Access to the field is via a registered road which is facing the south side of the property. Total frontage is approximately 300m. The asset is located approximately 2km southwest of Ineia – Fasli road and 2,7km southwest of Ineia village. The property falls within Zone ??31, with a building coefficient of 10%, coverage of 10%, and permission for 1 floors (5m) of construction. Location Coordinates: 34.95172186, 32.36187377...