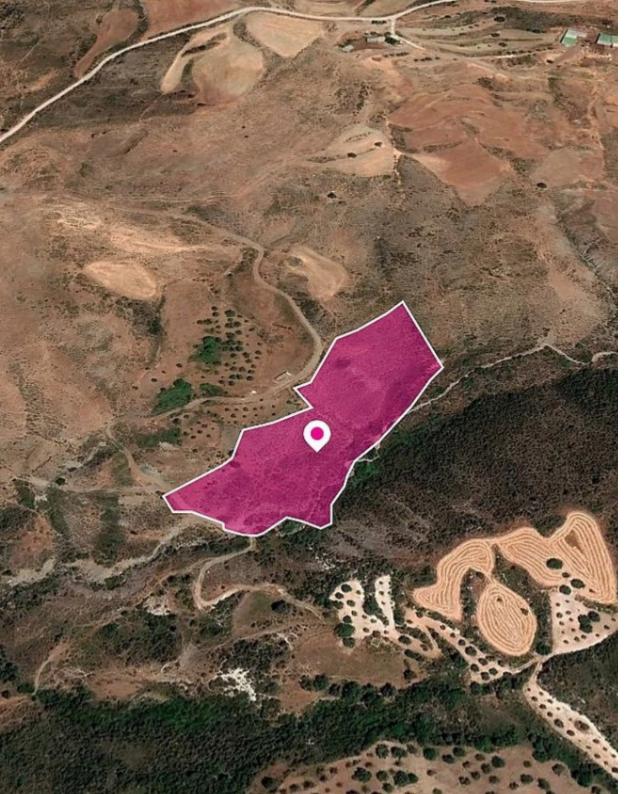

## Field in Ineia Paphos

Paphos, Ineia-8704, Cyprus

**Offered at:** €15,000

**Estate ID:** 33495

**Ref:** al643

Total plot's-land's area: 15720 m²

Available from: 2024-04-23

Offered at: **15,000** 

Type: Agricultura

Agricultural field, extending to about 15.720 sq.m. in total. Access to the field is via a registered road which is facing the south side of the property. Total frontage is approximately 300m. The asset is located approximately 2km southwest of Ineia – Fasli road and 2,7km southwest of Ineia village. The property falls within Zone ??31, with a building coefficient of 10%, coverage of 10%, and permission for 1 floors (5m) of construction. Location Coordinates: 34.95172186, 32.36187377...