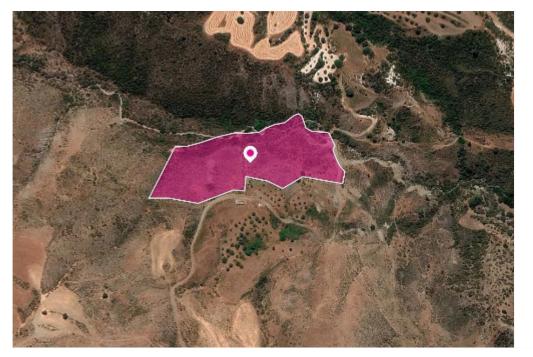

## Field in Ineia Paphos

Paphos, Ineia-8704, Cyprus

**Offered at:** €15,000

**Estate ID:** 33495

**Ref:** al643

Total plot's-land's area: 15720 m²

Available from: 2024-04-23

Offered at: **15,000** 

Type: Agricultura

Agricultural field, extending to about 15.720 sq.m. in total. Access to the field is via a registered road which is facing the south side of the property. Total frontage is approximately 300m. The asset is located approximately 2km southwest of Ineia – Fasli road and 2,7km southwest of Ineia village. The property falls within Zone ??31, with a building coefficient of 10%, coverage of 10%, and permission for 1 floors (5m) of construction. Location Coordinates: 34.95172186, 32.36187377...