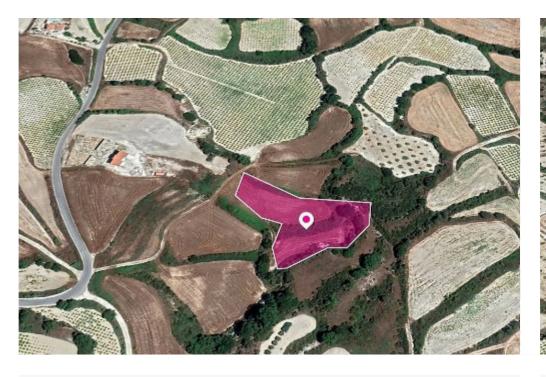

## Agricultural Field in Letymvou Paphos

Paphos, Letymvou-8546, Cyprus

**Offered at:** € 15,000

**Estate ID:** 33496

**Ref:** al641

Total plot's-land's area: 4014 m²

Available from: 2024-04-23

Offered at: **15,000** 

Type: **Agricultura**l

Agricultural field, extending to about 4.014 sq.m. in total. The asset is located approximately 100m east from the Letymvou – Polemi road and 1.2km northwest from the centre of the community The property falls within Zone ?3, with a building coefficient of 10%, coverage of 10%, and permission for 2 floors (8.3m) of construction. Location Coordinates: 34.86642568 32.50503420...

## **Estate on map:**