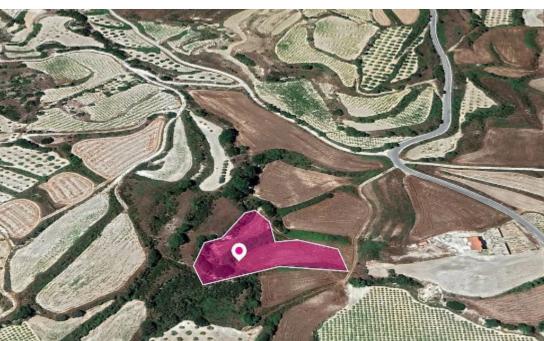

## Agricultural Field in Letymvou Paphos

Paphos, Letymvou-8546, Cyprus

**Offered at:** € 15,000

**Estate ID:** 33496

**Ref:** al641

Total plot's-land's area: 4014 m²

Available from: 2024-04-23

Offered at: **15,000** 

Type: **Agricultura**l

Agricultural field, extending to about 4.014 sq.m. in total. The asset is located approximately 100m east from the Letymvou – Polemi road and 1.2km northwest from the centre of the community The property falls within Zone ?3, with a building coefficient of 10%, coverage of 10%, and permission for 2 floors (8.3m) of construction. Location Coordinates: 34.86642568 32.50503420...

## **Estate on map:**