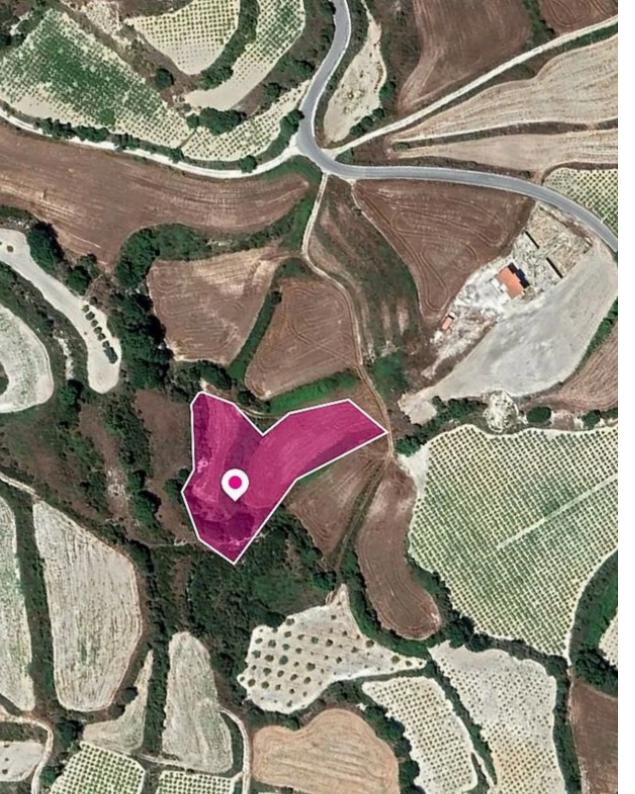

## Agricultural Field in Letymvou Paphos

Paphos, Letymvou-8546, Cyprus

**Offered at:** € 15,000

**Estate ID:** 33496

**Ref:** al641

Total plot's-land's area: 4014 m²

Available from: 2024-04-23

Offered at: **15,000** 

Type: **Agricultura**l

Agricultural field, extending to about 4.014 sq.m. in total. The asset is located approximately 100m east from the Letymvou – Polemi road and 1.2km northwest from the centre of the community The property falls within Zone ?3, with a building coefficient of 10%, coverage of 10%, and permission for 2 floors (8.3m) of construction. Location Coordinates: 34.86642568 32.50503420...

## **Estate on map:**