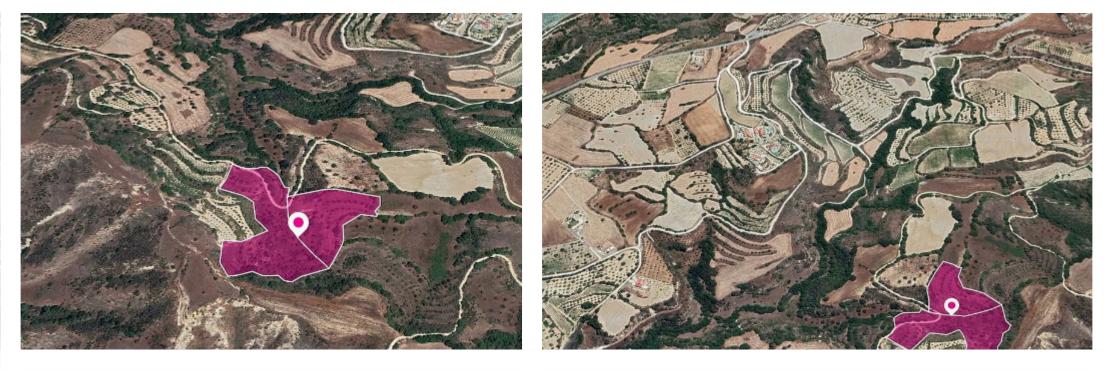

## **Fields in Giolou Paphos**

Paphos, Giolou-8720 , Cyprus

Offered at: € 30,000 Estate ID: 33498

**Ref:** al639

Two agricultural fields, extending to about 22.410 sq.m. in total. The asset is located approx. 700m northeast of Giolou - Miliou road and approx. 2.5km northeast of Giolou. The property consists of : Property with registration number 0/6055, extending to approximately 9.031 sq.m. in total and falls within Zone ?3, with a building coefficient of 10%, coverage of 10%, and permission for 2 floors (8.3m) of construction. Property with registration number 0/6895, extending to approximately 13.379sq.m. in total and falls within Zone ?3, with a building coefficient of 10%, and permission for 2, with a building coefficient of 10%, and permission for 2 floors (8.3m) of construction. Property with registration number 0/6895, extending to approximately 13.379sq.m. in total and falls within Zone ?3, with a building coefficient of 10%, and permission for 2 floors (8.3m) of construction. Location Coordinates: 34.94875901,32.47607932...