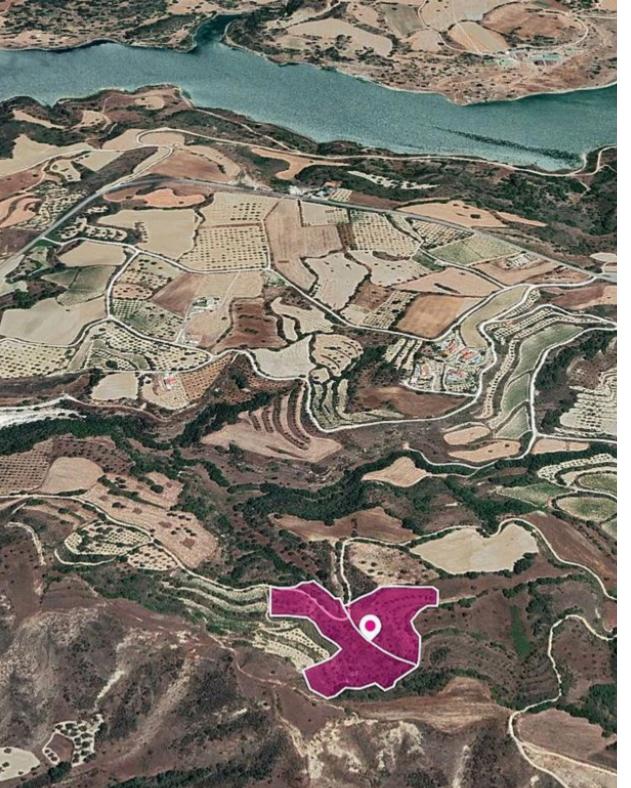

## **Fields in Giolou Paphos**

Paphos, Giolou-8720 , Cyprus

Offered at: € 30,000 Estate ID: 33498

**Ref:** al639

Two agricultural fields, extending to about 22.410 sq.m. in total. The asset is located approx. 700m northeast of Giolou - Miliou road and approx. 2.5km northeast of Giolou. The property consists of : Property with registration number 0/6055, extending to approximately 9.031 sq.m. in total and falls within Zone ?3, with a building coefficient of 10%, coverage of 10%, and permission for 2 floors (8.3m) of construction. Property with registration number 0/6895, extending to approximately 13.379sq.m. in total and falls within Zone ?3, with a building coefficient of 10%, and permission for 2, with a building coefficient of 10%, and permission for 2 floors (8.3m) of construction. Property with registration number 0/6895, extending to approximately 13.379sq.m. in total and falls within Zone ?3, with a building coefficient of 10%, and permission for 2 floors (8.3m) of construction. Location Coordinates: 34.94875901,32.47607932...