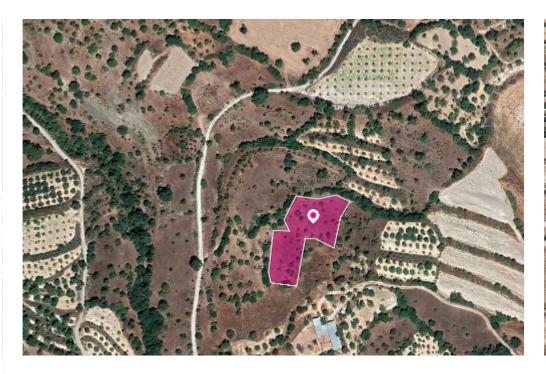

## Agricultural Field in Choulou Paphos

Paphos, Choulou-8552, Cyprus

**Offered at:** €4,875

**Estate ID:** 33500

**Ref:** al636

Total plot's-land's area: 3345 m²

Available from: 2024-04-23

Offered at: 4,875

Type: Agricultura

Agricultural field, extending to about 3.345 sq.m. in total. The asset is located approximately 500m north of Choulou village and 630m northwest of Choulou – Statos - Agios Fotios road. The property falls within Zone ?3, with a building coefficient of 10%, coverage of 10%, and permission for 2 floors (8.3m) of construction. The immediate surrounding of the property includes unexploited parcels of land. Location Coordinates: 34.87721216 32.55534143...