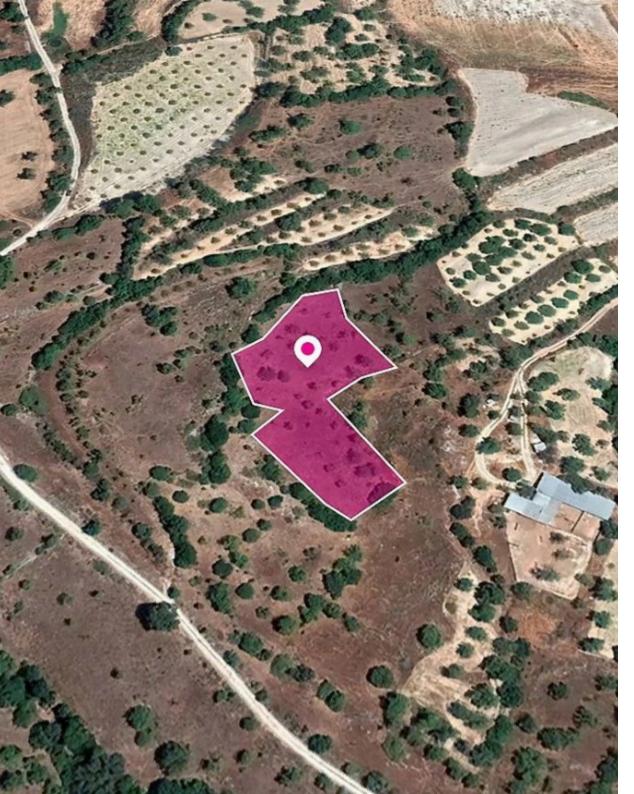

## Agricultural Field in Choulou Paphos

Paphos, Choulou-8552, Cyprus

**Offered at:** €4,875

**Estate ID:** 33500

**Ref:** al636

Total plot's-land's area: 3345 m²

Available from: 2024-04-23

Offered at: 4,875

Type: Agricultura

Agricultural field, extending to about 3.345 sq.m. in total. The asset is located approximately 500m north of Choulou village and 630m northwest of Choulou – Statos - Agios Fotios road. The property falls within Zone ?3, with a building coefficient of 10%, coverage of 10%, and permission for 2 floors (8.3m) of construction. The immediate surrounding of the property includes unexploited parcels of land. Location Coordinates: 34.87721216 32.55534143...