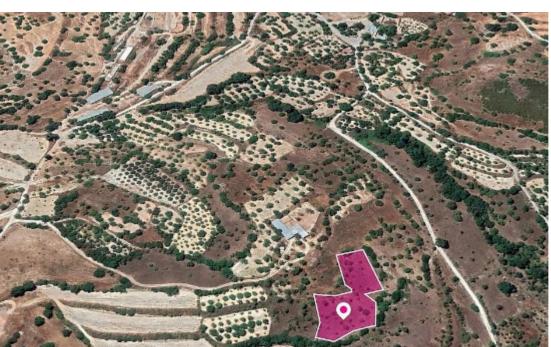

## Agricultural Field in Choulou Paphos

Paphos, Choulou-8552, Cyprus

**Offered at:** €4,875

**Estate ID:** 33500

**Ref:** al636

Total plot's-land's area: 3345 m²

Available from: 2024-04-23

Offered at: 4,875

Type: Agricultura

Agricultural field, extending to about 3.345 sq.m. in total. The asset is located approximately 500m north of Choulou village and 630m northwest of Choulou – Statos - Agios Fotios road. The property falls within Zone ?3, with a building coefficient of 10%, coverage of 10%, and permission for 2 floors (8.3m) of construction. The immediate surrounding of the property includes unexploited parcels of land. Location Coordinates: 34.87721216 32.55534143...