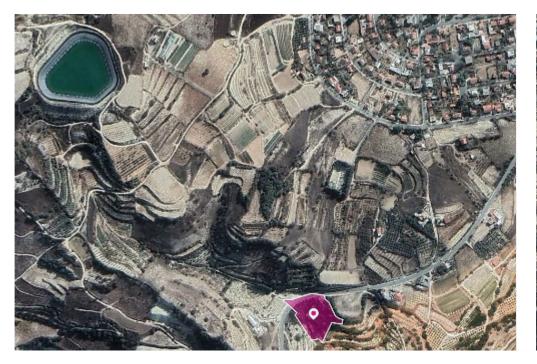

## Agricultural Field in Statos Agios Fotios Paphos

Paphos, Statos-Agios-Fotios-8651, Cyprus

**Offered at:** € 18,750

**Estate ID:** 33501

**Ref:** al635

Total plot's-land's area: **7860 m²** 

Available from: 2024-04-23

Offered at: 18,750

Type: **Agricultura**l

Agricultural field, extending to about 7.860 sq.m. in total. Access to the field is via a registered road with total frontage of approx. 85m The asset is located located approximately 700m northwest of Statos – Agios Photios road. The property falls within Zone ?3, with a building coefficient of 10%, coverage of 10%, and permission for 2 floors (8.3m) of construction. Location Coordinates: 34.89098112 32.61671864...