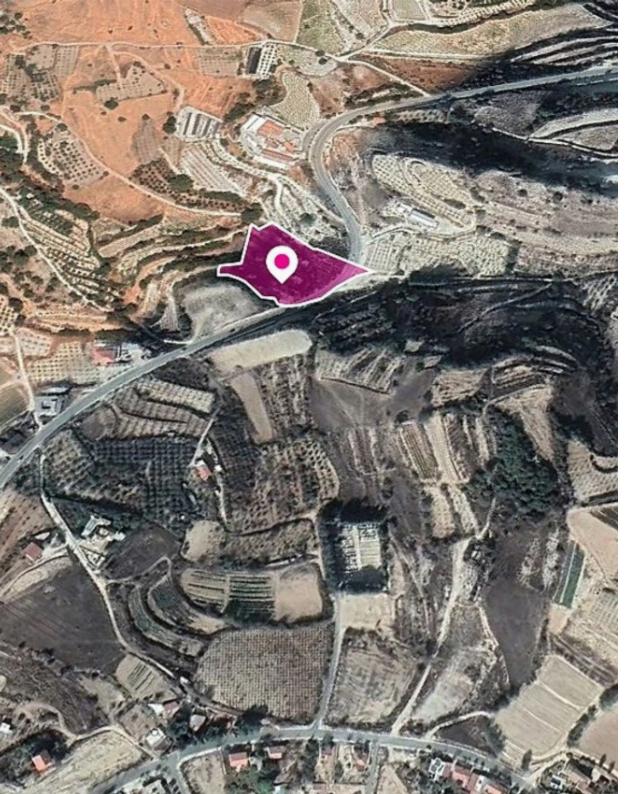

## Agricultural Field in Statos Agios Fotios Paphos

Paphos, Statos-Agios-Fotios-8651, Cyprus

**Offered at:** € 18,750

**Estate ID:** 33501

**Ref:** al635

Total plot's-land's area: **7860 m²** 

Available from: 2024-04-23

Offered at: 18,750

Type: **Agricultura**l

Agricultural field, extending to about 7.860 sq.m. in total. Access to the field is via a registered road with total frontage of approx. 85m The asset is located located approximately 700m northwest of Statos – Agios Photios road. The property falls within Zone ?3, with a building coefficient of 10%, coverage of 10%, and permission for 2 floors (8.3m) of construction. Location Coordinates: 34.89098112 32.61671864...