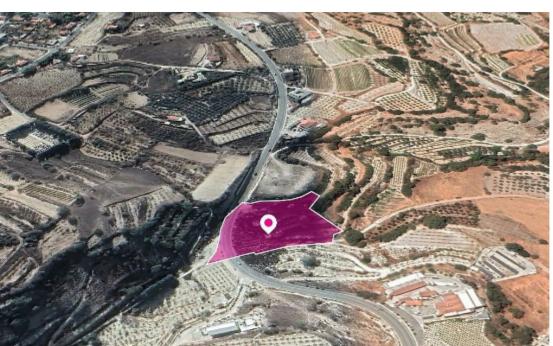

## Agricultural Field in Statos Agios Fotios Paphos

Paphos, Statos-Agios-Fotios-8651, Cyprus

**Offered at:** € 18,750

**Estate ID:** 33501

**Ref:** al635

Total plot's-land's area: **7860 m²** 

Available from: 2024-04-23

Offered at: 18,750

Type: **Agricultura**l

Agricultural field, extending to about 7.860 sq.m. in total. Access to the field is via a registered road with total frontage of approx. 85m The asset is located located approximately 700m northwest of Statos – Agios Photios road. The property falls within Zone ?3, with a building coefficient of 10%, coverage of 10%, and permission for 2 floors (8.3m) of construction. Location Coordinates: 34.89098112 32.61671864...