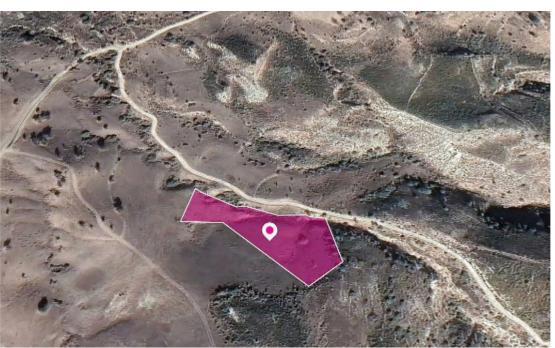

## Agricultural Field in Kidasi Paphos

Paphos, Salamiou-8620, Cyprus

**Offered at:** €4,500

**Estate ID:** 33505

**Ref:** al630

Total plot's-land's area: 5352 m²

Available from: 2024-04-23

Offered at: 4,500

Type: Agricultura

Agricultural field, extending to about 5.352 sq.m. in total. Access to the field is via an unregistered dirt road and a registered road which is facing the south west side of the property. Total frontage is approx. 120m. The asset is located approx. 1.8km north of Kidasi village and 2.7km southeast of Salamiou village. The property falls within Zone AZ, with a building coefficient of 0%, coverage of 0%, and permission for 0 floors (0m) of construction.

Location Coordinates: 34.82442085 32.71323587...