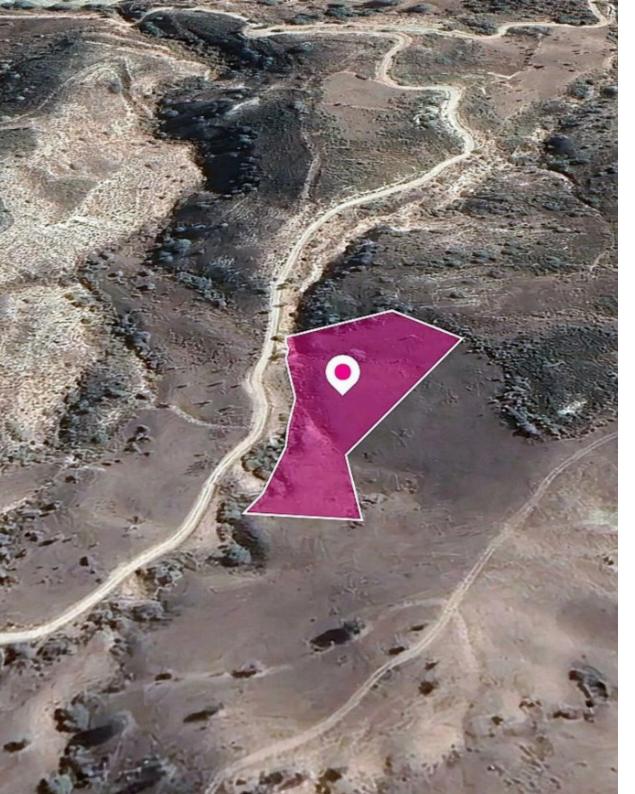

## Agricultural Field in Kidasi Paphos

Paphos, Salamiou-8620, Cyprus

**Offered at:** €4,500

**Estate ID:** 33505

**Ref:** al630

Total plot's-land's area: 5352 m²

Available from: 2024-04-23

Offered at: 4,500

Type: Agricultura

Agricultural field, extending to about 5.352 sq.m. in total. Access to the field is via an unregistered dirt road and a registered road which is facing the south west side of the property. Total frontage is approx. 120m. The asset is located approx. 1.8km north of Kidasi village and 2.7km southeast of Salamiou village. The property falls within Zone AZ, with a building coefficient of 0%, coverage of 0%, and permission for 0 floors (0m) of construction.

Location Coordinates: 34.82442085 32.71323587...