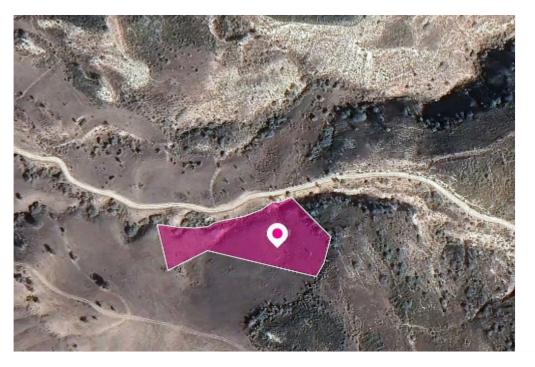

## Agricultural Field in Kidasi Paphos

Paphos, Salamiou-8620, Cyprus

**Offered at:** €4,500

**Estate ID:** 33505

**Ref:** al630

Total plot's-land's area: 5352 m²

Available from: 2024-04-23

Offered at: 4,500

Type: Agricultura

Agricultural field, extending to about 5.352 sq.m. in total. Access to the field is via an unregistered dirt road and a registered road which is facing the south west side of the property. Total frontage is approx. 120m. The asset is located approx. 1.8km north of Kidasi village and 2.7km southeast of Salamiou village. The property falls within Zone AZ, with a building coefficient of 0%, coverage of 0%, and permission for 0 floors (0m) of construction.

Location Coordinates: 34.82442085 32.71323587...