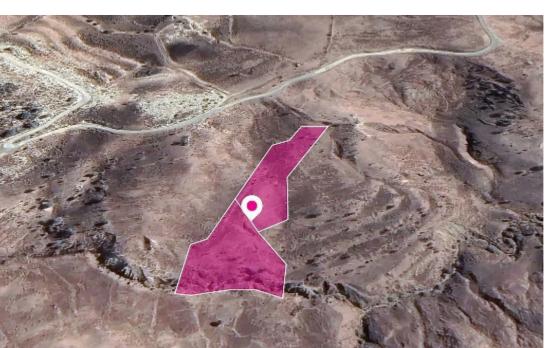

## **Two Fields in Kidasi Paphos**

Paphos, Kidasi-8627, Cyprus

**Offered at:** € 6,000

**Estate ID:** 33519

**Ref:** al605

Total plot's-land's area: 7693 m²

Available from: 2024-04-23

Offered at: **6,00**0

Type: Agricultura

Two agricultural fields, extending to about 7.693 sq.m. in total. Access to the fields is 680m south-west of the nearest registered road. The asset is located 25km from B6 Motorway. This property consists of: Property with registration number 0/4511, extending to approximately 4.014 sq.m. in total and falls within Zone AZ, with a building coefficient of 0%, coverage of 0%, and permission for 0 floors (0m) of construction. Property with registration number 0/4514, extending to approximately 3.679sq.m. in total and falls within Zone AZ, with a building coefficient of 0%, coverage of 0%, and permission for 0 floors (0m) of construction. Location Coordinates: 34.81997647 32.70269564...