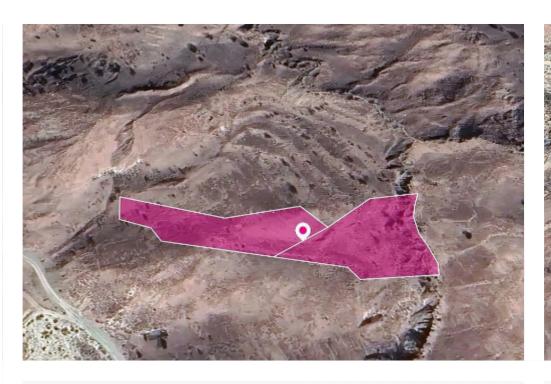

## **Two Fields in Kidasi Paphos**

Paphos, Kidasi-8627, Cyprus

**Offered at:** € 6,000

**Estate ID:** 33519

**Ref:** al605

Total plot's-land's area: 7693 m²

Available from: 2024-04-23

Offered at: **6,00**0

Type: Agricultura

Two agricultural fields, extending to about 7.693 sq.m. in total. Access to the fields is 680m south-west of the nearest registered road. The asset is located 25km from B6 Motorway. This property consists of: Property with registration number 0/4511, extending to approximately 4.014 sq.m. in total and falls within Zone AZ, with a building coefficient of 0%, coverage of 0%, and permission for 0 floors (0m) of construction. Property with registration number 0/4514, extending to approximately 3.679sq.m. in total and falls within Zone AZ, with a building coefficient of 0%, coverage of 0%, and permission for 0 floors (0m) of construction. Location Coordinates: 34.81997647 32.70269564...