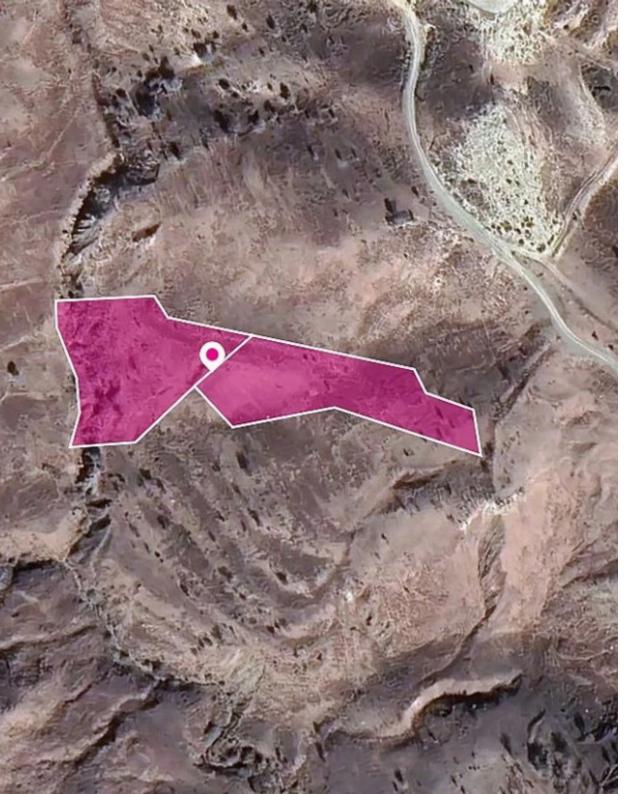

## **Two Fields in Kidasi Paphos**

Paphos, Kidasi-8627, Cyprus

**Offered at:** € 6,000

**Estate ID:** 33519

**Ref:** al605

Total plot's-land's area: 7693 m²

Available from: 2024-04-23

Offered at: **6,00**0

Type: Agricultura

Two agricultural fields, extending to about 7.693 sq.m. in total. Access to the fields is 680m south-west of the nearest registered road. The asset is located 25km from B6 Motorway. This property consists of: Property with registration number 0/4511, extending to approximately 4.014 sq.m. in total and falls within Zone AZ, with a building coefficient of 0%, coverage of 0%, and permission for 0 floors (0m) of construction. Property with registration number 0/4514, extending to approximately 3.679sq.m. in total and falls within Zone AZ, with a building coefficient of 0%, coverage of 0%, and permission for 0 floors (0m) of construction. Location Coordinates: 34.81997647 32.70269564...