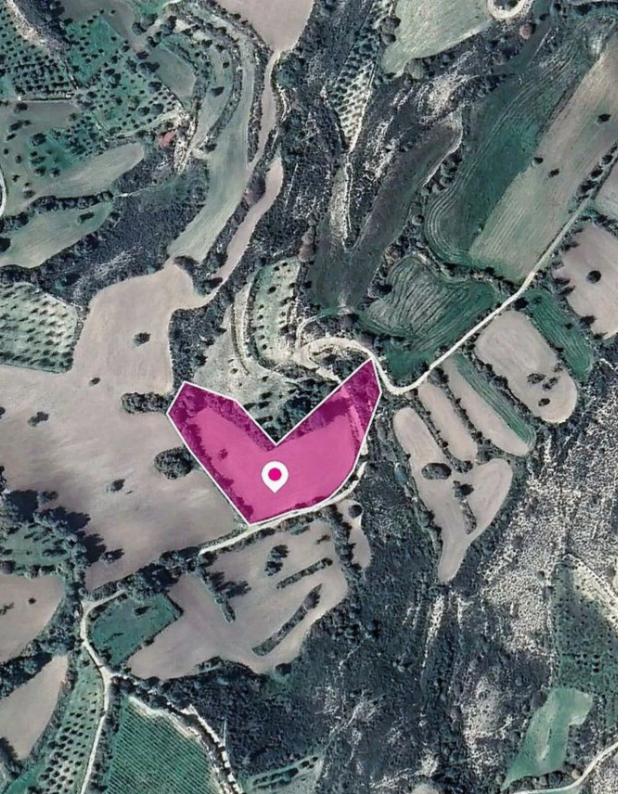

## Field in Pano Lefkara Larnaca

Larnaka, Pano-Lefkara-7700 , Cyprus

**Offered at:** € 9,900

**Estate ID:** 33520

**Ref:** al604

Total plot's-land's area: 9031 m²

Available from: 2024-04-23

Offered at: 9,90

Type: Agricultura

This is a 50% share of an agricultural field extending to about 9,031 sq.m. in total. Access to the field is via a registered footpath which is facing the eastern side of the property. The asset is located approximately 1.8km west from the Pano Lefkara and 700m south of the main road leading to Vavatsinia village The property falls within Zone ??2, with a building coefficient of 50%, coverage of 50%, and permission for 2 floors (7m) of construction....