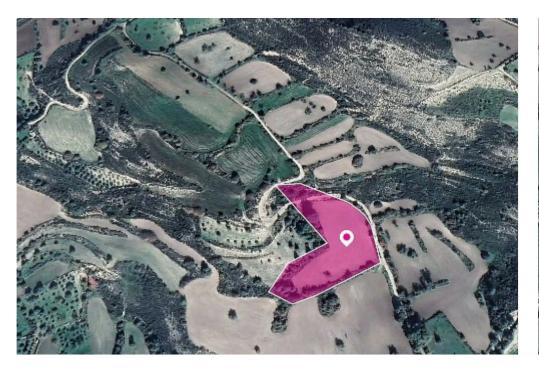

## Field in Pano Lefkara Larnaca

Larnaka, Pano-Lefkara-7700 , Cyprus

**Offered at:** € 9,900

**Estate ID:** 33520

**Ref:** al604

Total plot's-land's area: 9031 m²

Available from: 2024-04-23

Offered at: 9,90

Type: Agricultura

This is a 50% share of an agricultural field extending to about 9,031 sq.m. in total. Access to the field is via a registered footpath which is facing the eastern side of the property. The asset is located approximately 1.8km west from the Pano Lefkara and 700m south of the main road leading to Vavatsinia village The property falls within Zone ??2, with a building coefficient of 50%, coverage of 50%, and permission for 2 floors (7m) of construction....