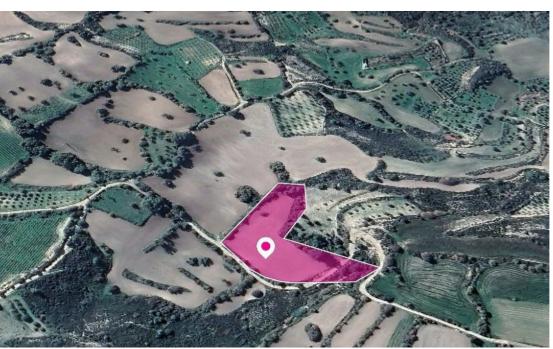

## Field in Pano Lefkara Larnaca

Larnaka, Pano-Lefkara-7700 , Cyprus

**Offered at:** € 9,900

**Estate ID:** 33520

**Ref:** al604

Total plot's-land's area: 9031 m²

Available from: 2024-04-23

Offered at: 9,90

Type: Agricultura

This is a 50% share of an agricultural field extending to about 9,031 sq.m. in total. Access to the field is via a registered footpath which is facing the eastern side of the property. The asset is located approximately 1.8km west from the Pano Lefkara and 700m south of the main road leading to Vavatsinia village The property falls within Zone ??2, with a building coefficient of 50%, coverage of 50%, and permission for 2 floors (7m) of construction....