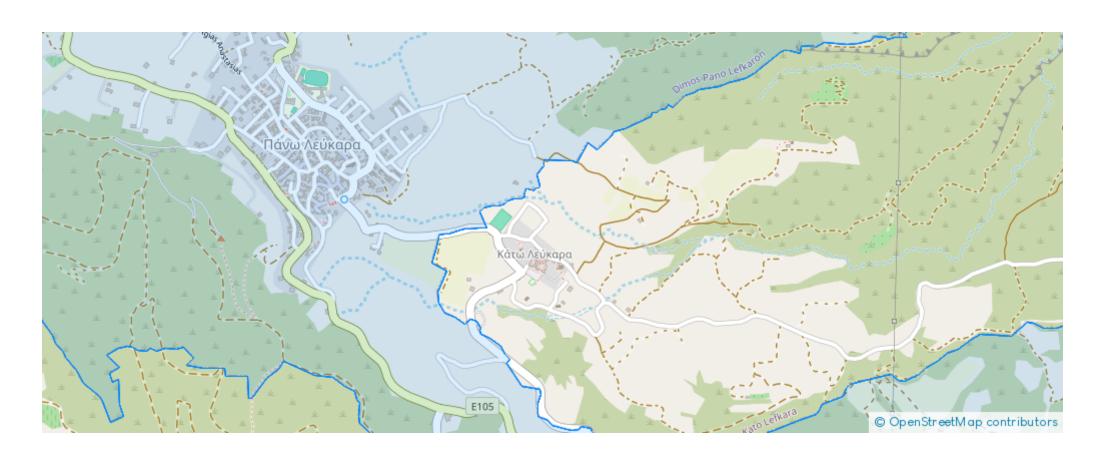

## Field in Pano Lefkara Larnaca

Larnaka, Pano-Lefkara-7700 , Cyprus

**Offered at:** € 9,900

**Estate ID:** 33520

**Ref:** al604











Total plot's-land's area: 9031 m²



Available from: 2024-04-23



Offered at: 9,90



Type: Agricultura

This is a 50% share of an agricultural field extending to about 9,031 sq.m. in total. Access to the field is via a registered footpath which is facing the eastern side of the property. The asset is located approximately 1.8km west from the Pano Lefkara and 700m south of the main road leading to Vavatsinia village The property falls within Zone ??2, with a building coefficient of 50%, coverage of 50%, and permission for 2 floors (7m) of construction....

## **Estate on map:**