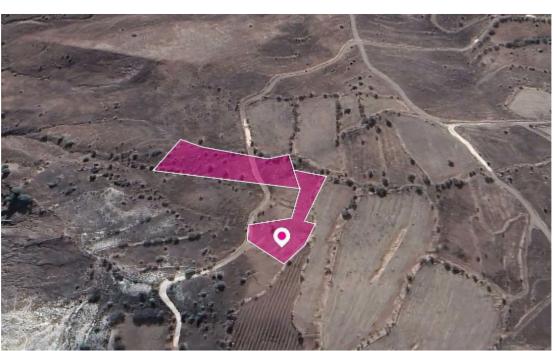

## Agricultural Fields in Galataria Paphos

Paphos, Galataria-8645, Cyprus

Offered at: €5,250

**Estate ID:** 33528

**Ref:** al594

Total plot's-land's area: 8529 m²

Available from: 2024-04-23

Offered at: 5,250

Type: Agricultura

Two agricultural fields, extending to about 8.529 sq.m. in total. Access to the field is 190m east of the nearest registered dirt road. The asset is located approx. 1.6km southeast of Galataria. This property consists of: Property with registration number 0/6705, extending to approximately 4.850 sq.m. in total. Property with registration number 0/6381, extending to approximately 3.679sq.m. in total. Both properties fall within Zone ?3, , with a building coefficient of 10%, coverage of 10%, and permission for 2 floors (8.3m) of construction. Location Coordinates: 34.87264267 32.64819342...