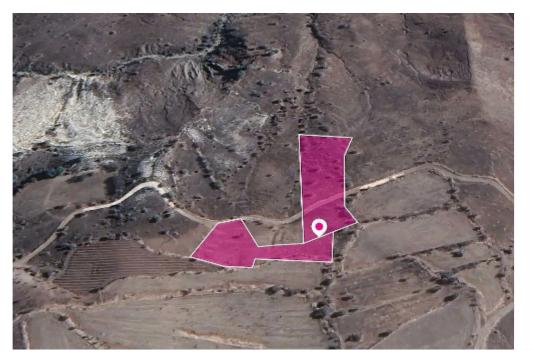

## Agricultural Fields in Galataria Paphos

Paphos, Galataria-8645, Cyprus

Offered at: €5,250

**Estate ID:** 33528

**Ref:** al594

Total plot's-land's area: 8529 m²

Available from: 2024-04-23

Offered at: 5,250

Type: Agricultura

Two agricultural fields, extending to about 8.529 sq.m. in total. Access to the field is 190m east of the nearest registered dirt road. The asset is located approx. 1.6km southeast of Galataria. This property consists of: Property with registration number 0/6705, extending to approximately 4.850 sq.m. in total. Property with registration number 0/6381, extending to approximately 3.679sq.m. in total. Both properties fall within Zone ?3, , with a building coefficient of 10%, coverage of 10%, and permission for 2 floors (8.3m) of construction. Location Coordinates: 34.87264267 32.64819342...