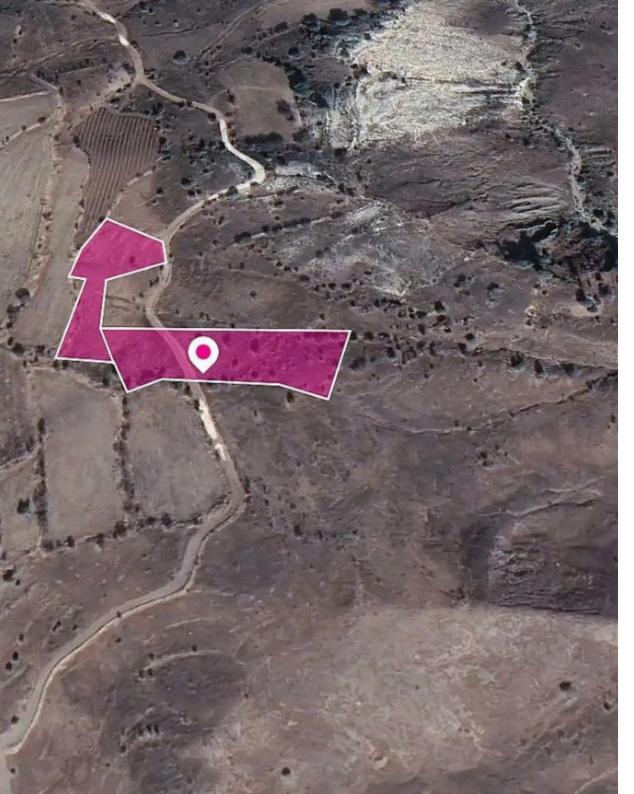

## Agricultural Fields in Galataria Paphos

Paphos, Galataria-8645, Cyprus

Offered at: €5,250

**Estate ID:** 33528

**Ref:** al594

Total plot's-land's area: 8529 m²

Available from: 2024-04-23

Offered at: 5,250

Type: Agricultura

Two agricultural fields, extending to about 8.529 sq.m. in total. Access to the field is 190m east of the nearest registered dirt road. The asset is located approx. 1.6km southeast of Galataria. This property consists of: Property with registration number 0/6705, extending to approximately 4.850 sq.m. in total. Property with registration number 0/6381, extending to approximately 3.679sq.m. in total. Both properties fall within Zone ?3, , with a building coefficient of 10%, coverage of 10%, and permission for 2 floors (8.3m) of construction. Location Coordinates: 34.87264267 32.64819342...