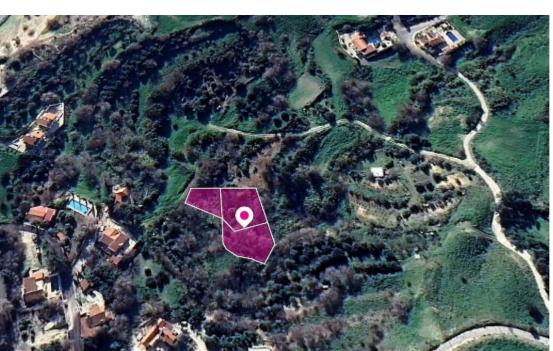

## Three Residential Fields Armou Paphos

Paphos, Armou-8522, Cyprus

**Offered at:** € 45,000

**Estate ID:** 33530

**Ref:** al592

Total plot's-land's area: 1617 m²

Available from: 2024-04-23

Offered at: **45,00**0

Type: Agricultura

These are three residential fields extending to about 1,617 sq.m. in total. The asset is located approximately 250m south of Armou's centre. This property consists of: Property with registration number 0/6199, extending to approximately 344 sq.m. in total. Property with registration number 0/6350, extending to approximately 697 sq.m. in total. Property with registration number 0/5874, extending to approximately 576 sq.m. in total. All the above fall within Zone H2, with a building coefficient of 90%, coverage of 50%, and permission for 2 floors (8.3m) of construction. GPS coordinates: 34.797135 32.478300...

## **Estate on map:**