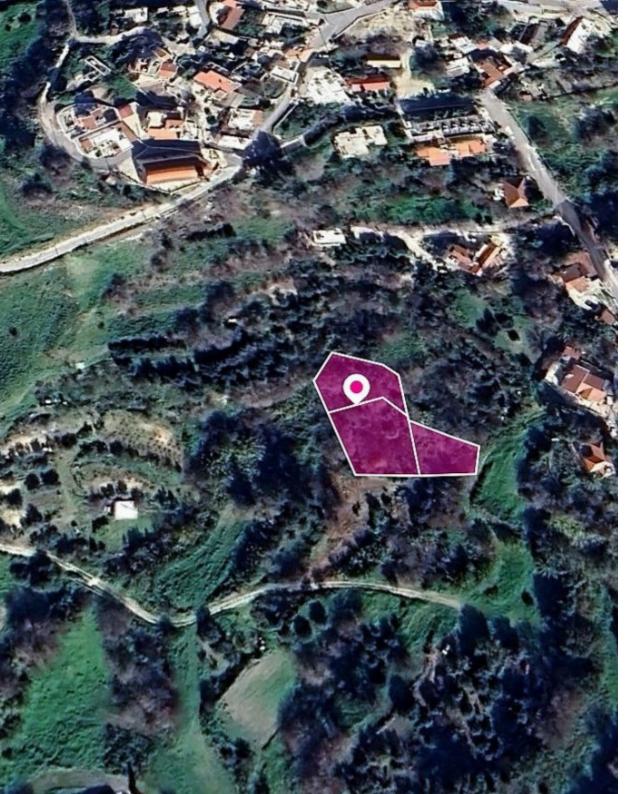

## Three Residential Fields Armou Paphos

Paphos, Armou-8522, Cyprus

**Offered at:** € 45,000

**Estate ID:** 33530

**Ref:** al592

Total plot's-land's area: 1617 m²

Available from: 2024-04-23

Offered at: **45,00**0

Type: Agricultura

These are three residential fields extending to about 1,617 sq.m. in total. The asset is located approximately 250m south of Armou's centre. This property consists of: Property with registration number 0/6199, extending to approximately 344 sq.m. in total. Property with registration number 0/6350, extending to approximately 697 sq.m. in total. Property with registration number 0/5874, extending to approximately 576 sq.m. in total. All the above fall within Zone H2, with a building coefficient of 90%, coverage of 50%, and permission for 2 floors (8.3m) of construction. GPS coordinates: 34.797135 32.478300...

## **Estate on map:**