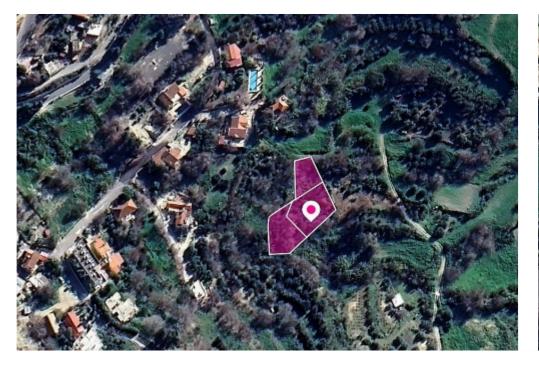

## Three Residential Fields Armou Paphos

Paphos, Armou-8522, Cyprus

**Offered at:** € 45,000

**Estate ID:** 33530

**Ref:** al592

Total plot's-land's area: 1617 m²

Available from: 2024-04-23

Offered at: **45,00**0

Type: Agricultura

These are three residential fields extending to about 1,617 sq.m. in total. The asset is located approximately 250m south of Armou's centre. This property consists of: Property with registration number 0/6199, extending to approximately 344 sq.m. in total. Property with registration number 0/6350, extending to approximately 697 sq.m. in total. Property with registration number 0/5874, extending to approximately 576 sq.m. in total. All the above fall within Zone H2, with a building coefficient of 90%, coverage of 50%, and permission for 2 floors (8.3m) of construction. GPS coordinates: 34.797135 32.478300...

## **Estate on map:**