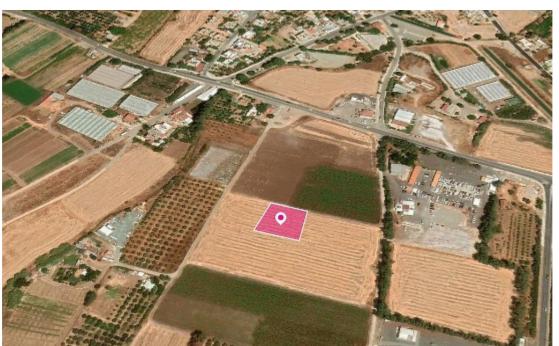

## **Field in Timi Paphos**

Paphos, Pfo-Timi-8507, Cyprus

**Offered at:** € 18,750

**Estate ID:** 33531

**Ref:** al591

Total plot's-land's area: 1673 m²

Available from: 2024-04-23

Offered at: 18,750

Type: Agricultura

This is a 67% share of an agricultural field extending to about 1673 sq.m. in total. The property is rectangularly shaped with flat surface. The property falls within Zone ??2, with a building coefficient of 0.06%, coverage of 0.06%, and permission for 2 floors (7m) of construction. The property is located 800m form Paphos International Airport. Location Coordinates: 34.72694088, 32.51259437...