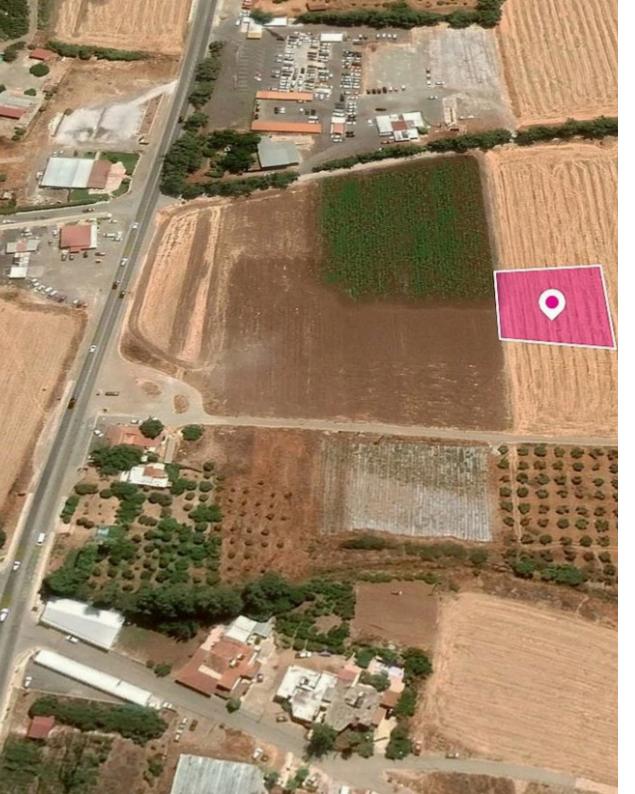

## **Field in Timi Paphos**

Paphos, Pfo-Timi-8507, Cyprus

**Offered at:** € 18,750

**Estate ID:** 33531

**Ref:** al591

Total plot's-land's area: 1673 m²

Available from: 2024-04-23

Offered at: 18,750

Type: Agricultura

This is a 67% share of an agricultural field extending to about 1673 sq.m. in total. The property is rectangularly shaped with flat surface. The property falls within Zone ??2, with a building coefficient of 0.06%, coverage of 0.06%, and permission for 2 floors (7m) of construction. The property is located 800m form Paphos International Airport. Location Coordinates: 34.72694088, 32.51259437...