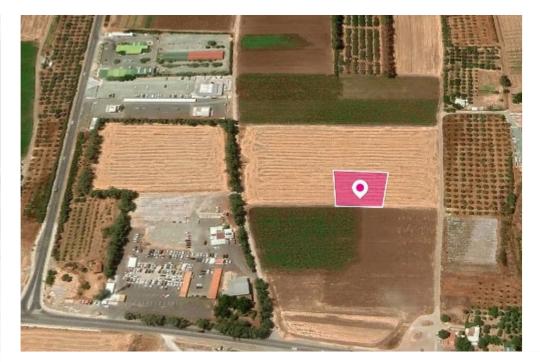

## **Field in Timi Paphos**

Paphos, Pfo-Timi-8507, Cyprus

**Offered at:** € 18,750

**Estate ID:** 33531

**Ref:** al591

Total plot's-land's area: 1673 m²

Available from: 2024-04-23

Offered at: 18,750

Type: Agricultura

This is a 67% share of an agricultural field extending to about 1673 sq.m. in total. The property is rectangularly shaped with flat surface. The property falls within Zone ??2, with a building coefficient of 0.06%, coverage of 0.06%, and permission for 2 floors (7m) of construction. The property is located 800m form Paphos International Airport. Location Coordinates: 34.72694088, 32.51259437...