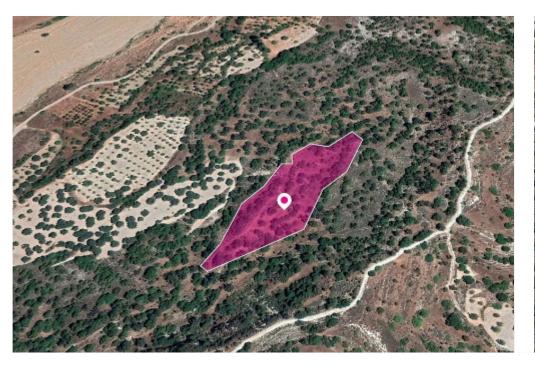

## **Share of agricultural Field in Kannaviou Melamiou Paphos**

Paphos, Choulou-8552, Cyprus

**Offered at:** €3,000

**Estate ID:** 33536

**Ref:** al586

+--
Total plot's-land's area: 15915 m²

Available from: 2024-04-23

Offered at: 3,00

Type: Agricultural

This is a 50% share of an agricultural field extending to about 15.915 sq.m. in total. The asset is located approximately 2.8km south of Kannaviou. The property falls within Zone ?3, with a building coefficient of 10%, coverage of 10%, and permission for 2 floors (8.3m) of construction. Location Coordinates: 34.88991213 32.56315206...

## **Estate on map:**