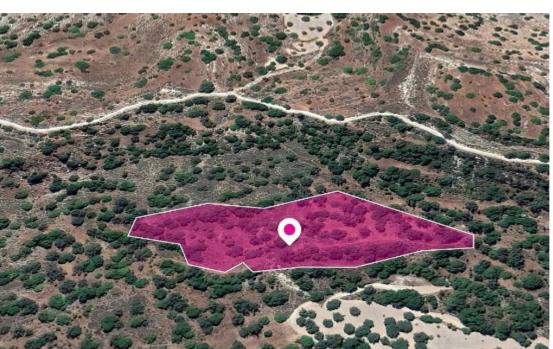

## **Share of agricultural Field in Kannaviou Melamiou Paphos**

Paphos, Choulou-8552, Cyprus

**Offered at:** €3,000

**Estate ID:** 33536

**Ref:** al586

+--
Total plot's-land's area: 15915 m²

Available from: 2024-04-23

Offered at: 3,00

Type: Agricultural

This is a 50% share of an agricultural field extending to about 15.915 sq.m. in total. The asset is located approximately 2.8km south of Kannaviou. The property falls within Zone ?3, with a building coefficient of 10%, coverage of 10%, and permission for 2 floors (8.3m) of construction. Location Coordinates: 34.88991213 32.56315206...

## **Estate on map:**