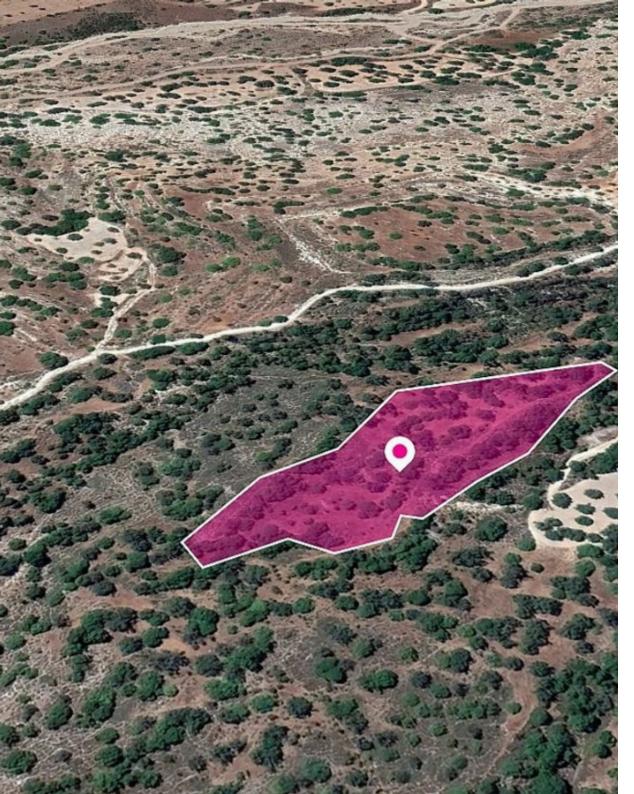

## **Share of agricultural Field in Kannaviou Melamiou Paphos**

Paphos, Choulou-8552, Cyprus

**Offered at:** €3,000

**Estate ID:** 33536

**Ref:** al586

+--
Total plot's-land's area: 15915 m²

Available from: 2024-04-23

Offered at: 3,00

Type: Agricultural

This is a 50% share of an agricultural field extending to about 15.915 sq.m. in total. The asset is located approximately 2.8km south of Kannaviou. The property falls within Zone ?3, with a building coefficient of 10%, coverage of 10%, and permission for 2 floors (8.3m) of construction. Location Coordinates: 34.88991213 32.56315206...

## **Estate on map:**