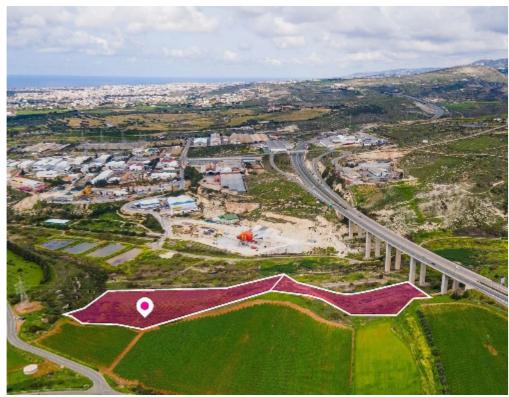

Offered at: **86,250** 

Type: **Agricultura**l

Two special Protection fields, extending to about 28.411 sq.m. in total. The properties located approximately 1 km from Agia Varvara centre, 600m from A6 motorway (Limassol - Paphos) and 5km east of Paphos city center. This property consists of: Property with registration number 0/3056 extending to approximately 15.385 sq.m. in total and falls within Zone Z1 & Z3 Property with registration number 0/4826 extending to approximately 13.026 sq.m. in total and falls within Zone Z1 & Z3 Location Coordinates: 34.74624181 32.49797622...