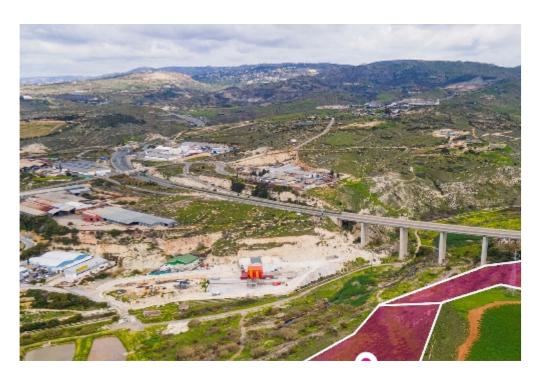

Offered at: **86,250** 

Type: **Agricultura**l

Two special Protection fields, extending to about 28.411 sq.m. in total. The properties located approximately 1 km from Agia Varvara centre, 600m from A6 motorway (Limassol - Paphos) and 5km east of Paphos city center. This property consists of: Property with registration number 0/3056 extending to approximately 15.385 sq.m. in total and falls within Zone Z1 & Z3 Property with registration number 0/4826 extending to approximately 13.026 sq.m. in total and falls within Zone Z1 & Z3 Location Coordinates: 34.74624181 32.49797622...