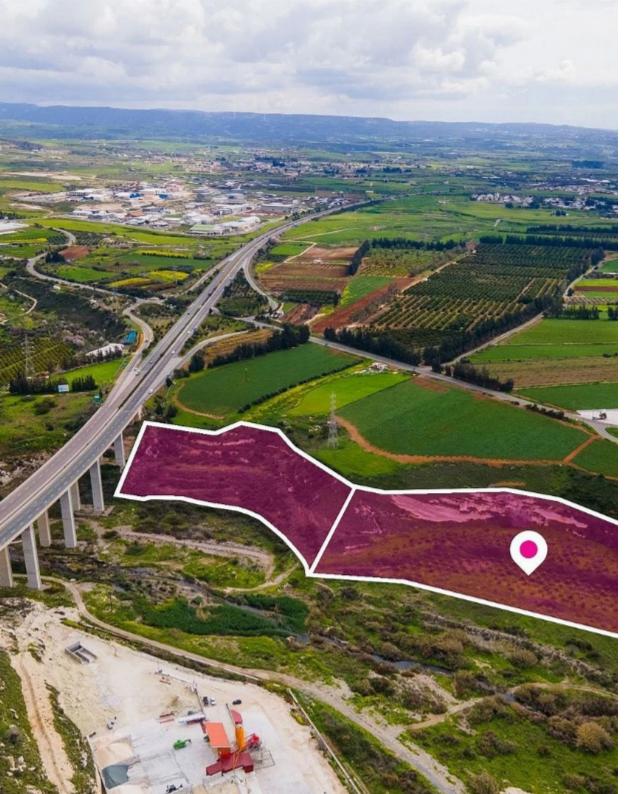

## Two Fields in Agia Varvara Paphos

Paphos, Agia-Varvara-Pafou-8501, Cyprus

**Offered at:** €86,250

**Estate ID:** 33543

**Ref:** al572

Total plot's-land's area: 28411 m<sup>2</sup>

Available from: 2024-04-23

Offered at: **86,250** 

Type: **Agricultura**l

Two special Protection fields, extending to about 28.411 sq.m. in total. The properties located approximately 1 km from Agia Varvara centre, 600m from A6 motorway (Limassol - Paphos) and 5km east of Paphos city center. This property consists of: Property with registration number 0/3056 extending to approximately 15.385 sq.m. in total and falls within Zone Z1 & Z3 Property with registration number 0/4826 extending to approximately 13.026 sq.m. in total and falls within Zone Z1 & Z3 Location Coordinates: 34.74624181 32.49797622...