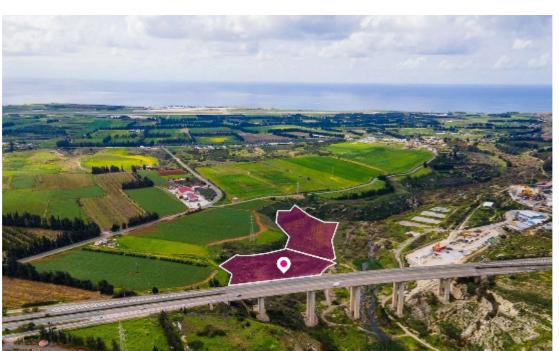

Offered at: **86,250** 

Type: **Agricultura**l

Two special Protection fields, extending to about 28.411 sq.m. in total. The properties located approximately 1 km from Agia Varvara centre, 600m from A6 motorway (Limassol - Paphos) and 5km east of Paphos city center. This property consists of: Property with registration number 0/3056 extending to approximately 15.385 sq.m. in total and falls within Zone Z1 & Z3 Property with registration number 0/4826 extending to approximately 13.026 sq.m. in total and falls within Zone Z1 & Z3 Location Coordinates: 34.74624181 32.49797622...