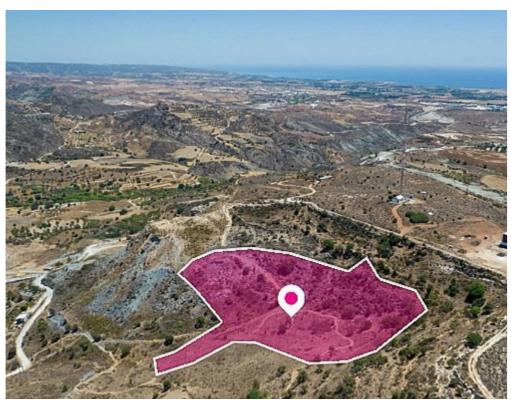

## **Agricultural FieldMarathounta**

Paphos, Armou-8522, Cyprus

**Offered at:** € 66,000

**Estate ID:** 33546

**Ref:** al568

Total plot's-land's area: 11706 m<sup>2</sup>

Available from: 2024-04-23

Offered at: **66,00**0

Type: Agricultura

Agricultural field, extending to about 11.706 sq.m. in total. The asset is located approximately 900m south of Marathounta centre. The property falls within Zone ?3, with a building coefficient of 10%, coverage of 10%, and permission for 2 floors (8.3m) of construction. Location Coordinates: 34.785484, 32.478703...