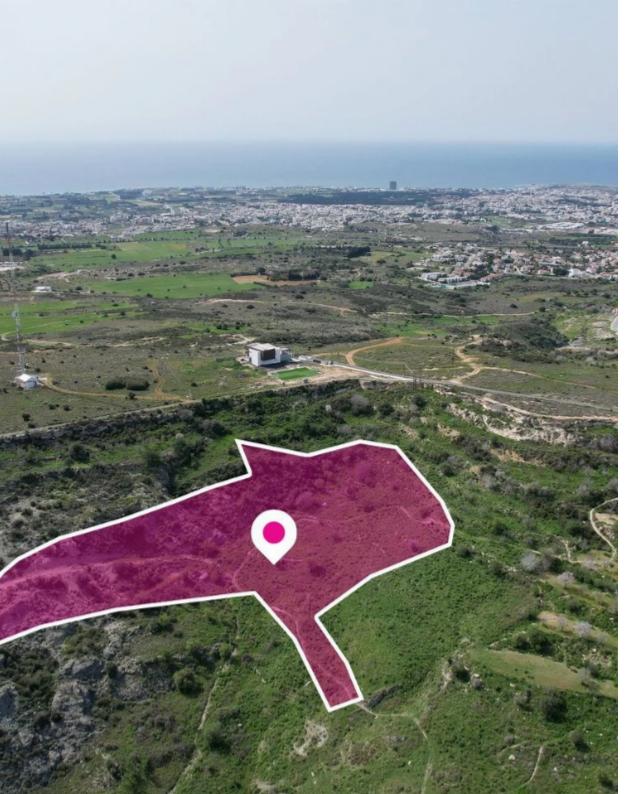

## **Agricultural FieldMarathounta**

Paphos, Armou-8522, Cyprus

**Offered at:** € 66,000

**Estate ID:** 33546

**Ref:** al568

Total plot's-land's area: 11706 m<sup>2</sup>

Available from: 2024-04-23

Offered at: **66,00**0

Type: Agricultura

Agricultural field, extending to about 11.706 sq.m. in total. The asset is located approximately 900m south of Marathounta centre. The property falls within Zone ?3, with a building coefficient of 10%, coverage of 10%, and permission for 2 floors (8.3m) of construction. Location Coordinates: 34.785484, 32.478703...