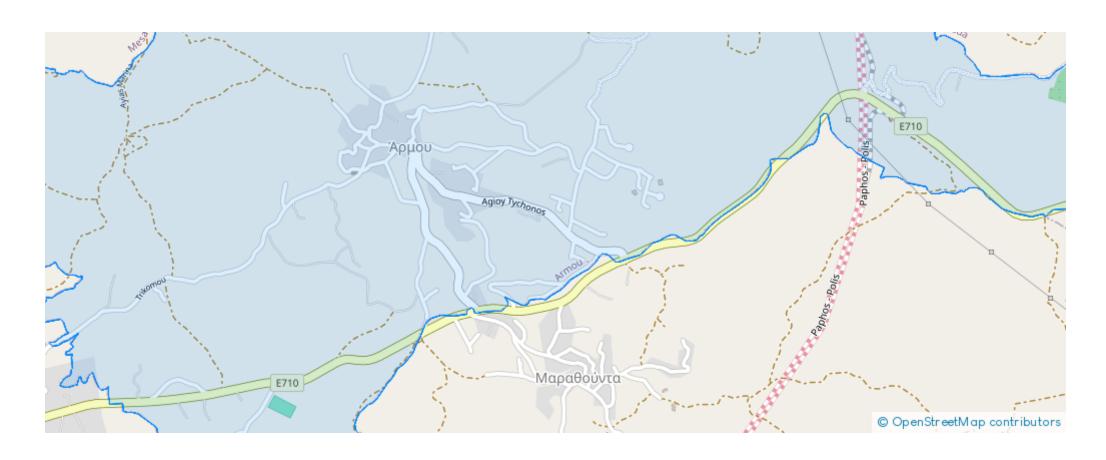

## **Agricultural FieldMarathounta**

Paphos, Armou-8522, Cyprus

**Offered at:** € 66,000

**Estate ID:** 33546

**Ref:** al568











Total plot's-land's area: 11706 m<sup>2</sup>



Available from: 2024-04-23



Offered at: **66,00**0



Type: Agricultura

Agricultural field, extending to about 11.706 sq.m. in total. The asset is located approximately 900m south of Marathounta centre. The property falls within Zone ?3, with a building coefficient of 10%, coverage of 10%, and permission for 2 floors (8.3m) of construction. Location Coordinates: 34.785484, 32.478703...

## **Estate on map:**