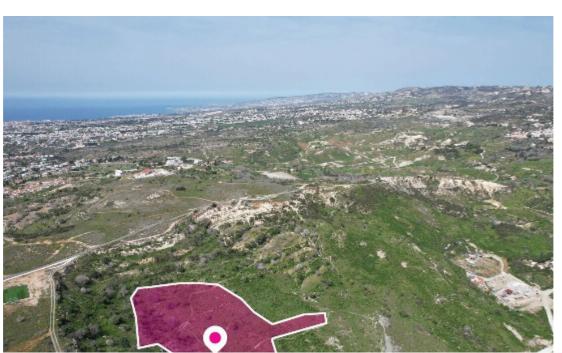

## **Agricultural FieldMarathounta**

Paphos, Armou-8522, Cyprus

**Offered at:** € 66,000

**Estate ID:** 33546

**Ref:** al568

Total plot's-land's area: 11706 m<sup>2</sup>

Available from: 2024-04-23

Offered at: **66,00**0

Type: Agricultura

Agricultural field, extending to about 11.706 sq.m. in total. The asset is located approximately 900m south of Marathounta centre. The property falls within Zone ?3, with a building coefficient of 10%, coverage of 10%, and permission for 2 floors (8.3m) of construction. Location Coordinates: 34.785484, 32.478703...