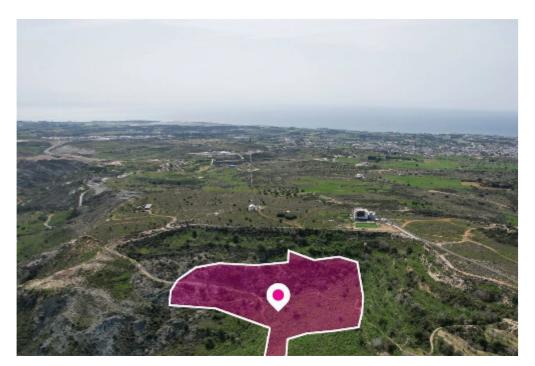

## **Agricultural FieldMarathounta**

Paphos, Armou-8522, Cyprus

**Offered at:** € 66,000

**Estate ID:** 33546

**Ref:** al568

Total plot's-land's area: 11706 m<sup>2</sup>

Available from: 2024-04-23

Offered at: **66,00**0

Type: Agricultura

Agricultural field, extending to about 11.706 sq.m. in total. The asset is located approximately 900m south of Marathounta centre. The property falls within Zone ?3, with a building coefficient of 10%, coverage of 10%, and permission for 2 floors (8.3m) of construction. Location Coordinates: 34.785484, 32.478703...