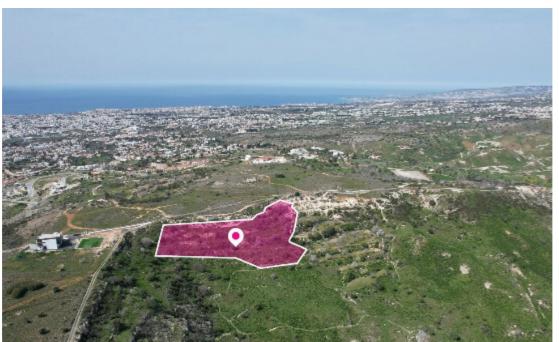

## Agricultural Field Marathounta Paphos

Paphos, Marathounta-8520, Cyprus

**Offered at:** €37,500

**Estate ID:** 33547

**Ref:** al567

Total plot's-land's area: 6801 m²

Available from: 2024-04-23

Offered at: **37,500** 

Type: **Agricultura**l

Agricultural field, extending to about 6,801 sq.m. in total. The asset is located approximately 900m southwest of the centre of the village. Access to the property can be gained via under registration road at the western boundary. The property falls within Zone ?3, with a building coefficient of 10%, coverage of 10%, and permission for 2 floors (8.3m) of construction. GPS coordinates: 34.785871 32.477885...

## **Estate on map:**