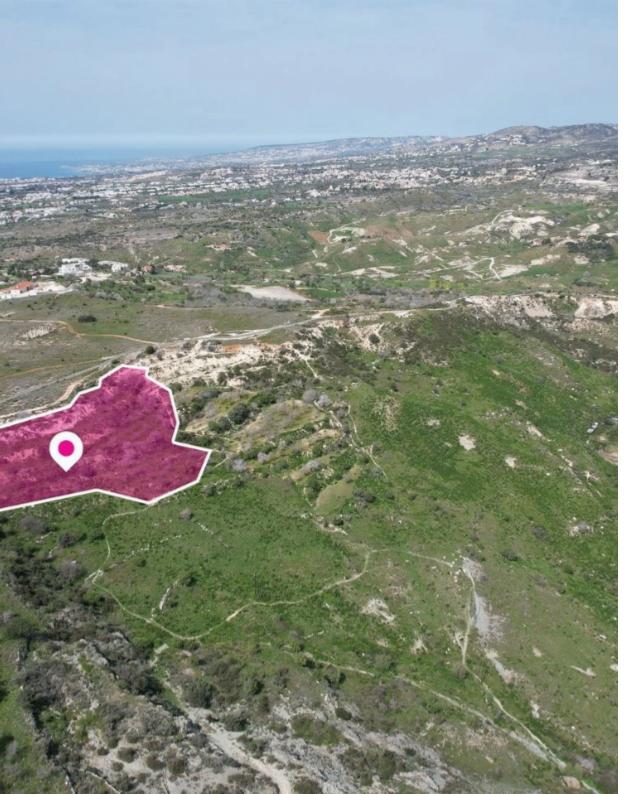

## Agricultural Field Marathounta Paphos

Paphos, Marathounta-8520, Cyprus

**Offered at:** €37,500

**Estate ID:** 33547

**Ref:** al567

Total plot's-land's area: 6801 m²

Available from: 2024-04-23

Offered at: **37,500** 

Type: **Agricultura**l

Agricultural field, extending to about 6,801 sq.m. in total. The asset is located approximately 900m southwest of the centre of the village. Access to the property can be gained via under registration road at the western boundary. The property falls within Zone ?3, with a building coefficient of 10%, coverage of 10%, and permission for 2 floors (8.3m) of construction. GPS coordinates: 34.785871 32.477885...

## **Estate on map:**