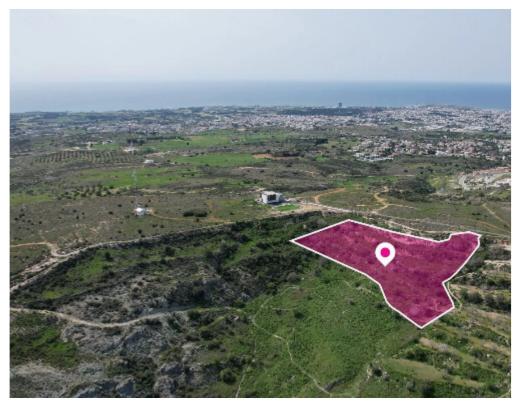

## Agricultural Field Marathounta Paphos

Paphos, Marathounta-8520, Cyprus

**Offered at:** €37,500

**Estate ID:** 33547

**Ref:** al567

Total plot's-land's area: 6801 m²

Available from: 2024-04-23

Offered at: **37,500** 

Type: **Agricultura**l

Agricultural field, extending to about 6,801 sq.m. in total. The asset is located approximately 900m southwest of the centre of the village. Access to the property can be gained via under registration road at the western boundary. The property falls within Zone ?3, with a building coefficient of 10%, coverage of 10%, and permission for 2 floors (8.3m) of construction. GPS coordinates: 34.785871 32.477885...

## **Estate on map:**