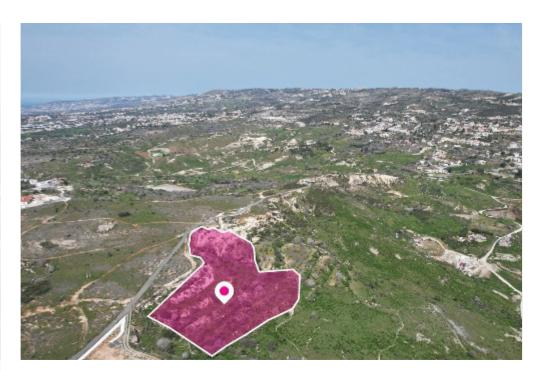

## Agricultural Field Marathounta Paphos

Paphos, Marathounta-8520, Cyprus

**Offered at:** €37,500

**Estate ID:** 33547

**Ref:** al567

Total plot's-land's area: 6801 m²

Available from: 2024-04-23

Offered at: **37,500** 

Type: **Agricultura**l

Agricultural field, extending to about 6,801 sq.m. in total. The asset is located approximately 900m southwest of the centre of the village. Access to the property can be gained via under registration road at the western boundary. The property falls within Zone ?3, with a building coefficient of 10%, coverage of 10%, and permission for 2 floors (8.3m) of construction. GPS coordinates: 34.785871 32.477885...

## **Estate on map:**