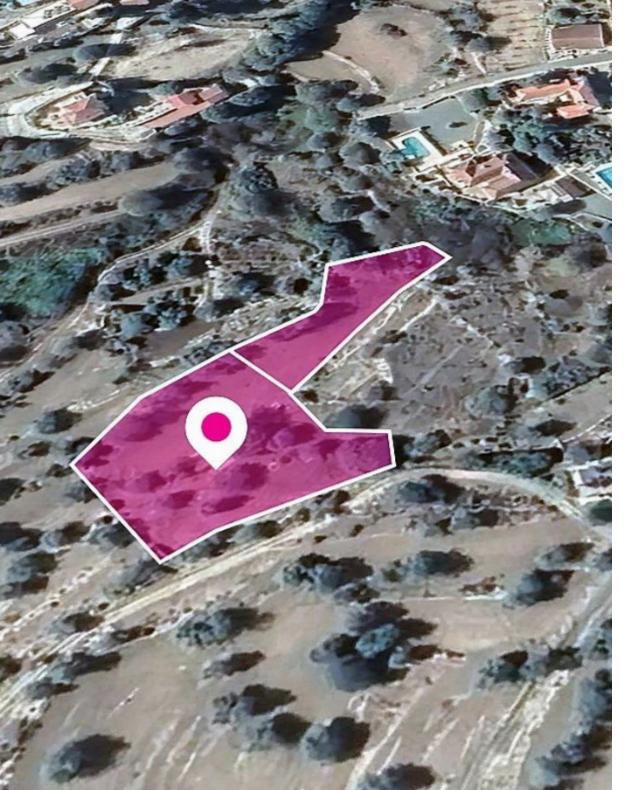

## **Avdimou Limassol**

Limassol, Prastio-4601, Cyprus

**Offered at:** €75,000 **Estate ID:** 33550

**Ref:** al559

Two residential fields, extending to about 3,801 sq.m. in total. Access to the fields is via a right of passage. This property consists of: Property with registration number 0/7268, extending to approximately 2,676 sq.m. in total, and falls within Zone ?5, with a building coefficient of 30%, coverage of 20%, and permission for 2 floors (8.3m) of construction Property with registration number 0/7468, extending to approximately 1,125 sq.m. in total, and falls within Zone ?3, with a building coefficient of 60%, coverage of 35%, and permission for 2 floors (8.3m) of construction. GPS coordinates: 34.730281 32.782337...

## **Estate on map:**