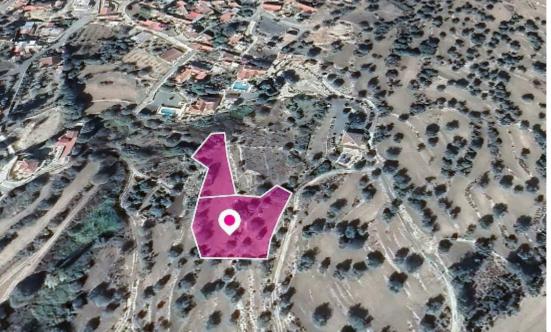

## **Avdimou Limassol**

Limassol, Prastio-4601, Cyprus

**Offered at:** €75,000 **Estate ID:** 33550

**Ref:** al559

Two residential fields, extending to about 3,801 sq.m. in total. Access to the fields is via a right of passage. This property consists of: Property with registration number 0/7268, extending to approximately 2,676 sq.m. in total, and falls within Zone ?5, with a building coefficient of 30%, coverage of 20%, and permission for 2 floors (8.3m) of construction Property with registration number 0/7468, extending to approximately 1,125 sq.m. in total, and falls within Zone ?3, with a building coefficient of 60%, coverage of 35%, and permission for 2 floors (8.3m) of construction. GPS coordinates: 34.730281 32.782337...

## **Estate on map:**