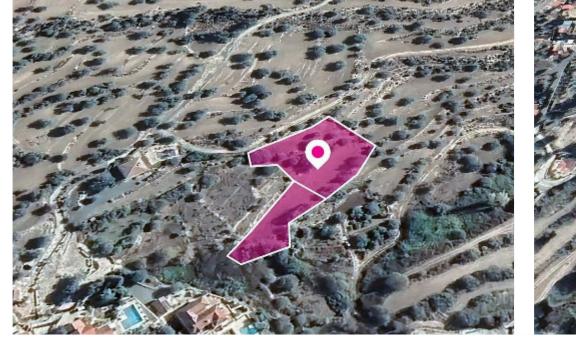

## **Avdimou Limassol**

Limassol, Prastio-4601, Cyprus

**Offered at:** €75,000 **Estate ID:** 33550

**Ref:** al559

Two residential fields, extending to about 3,801 sq.m. in total. Access to the fields is via a right of passage. This property consists of: Property with registration number 0/7268, extending to approximately 2,676 sq.m. in total, and falls within Zone ?5, with a building coefficient of 30%, coverage of 20%, and permission for 2 floors (8.3m) of construction Property with registration number 0/7468, extending to approximately 1,125 sq.m. in total, and falls within Zone ?3, with a building coefficient of 60%, coverage of 35%, and permission for 2 floors (8.3m) of construction. GPS coordinates: 34.730281 32.782337...

## **Estate on map:**