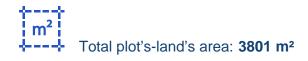

## **Avdimou Limassol**

Limassol, Prastio-4601, Cyprus

**Offered at:** €75,000 **Estate ID:** 33550

**Ref:** al559

Two residential fields, extending to about 3,801 sq.m. in total. Access to the fields is via a right of passage. This property consists of: Property with registration number 0/7268, extending to approximately 2,676 sq.m. in total, and falls within Zone ?5, with a building coefficient of 30%, coverage of 20%, and permission for 2 floors (8.3m) of construction Property with registration number 0/7468, extending to approximately 1,125 sq.m. in total, and falls within Zone ?3, with a building coefficient of 60%, coverage of 35%, and permission for 2 floors (8.3m) of construction. GPS coordinates: 34.730281 32.782337...