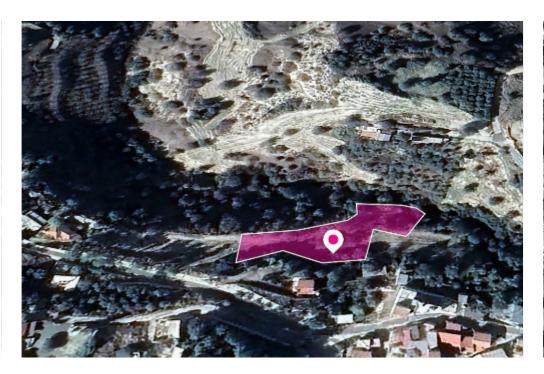

## Residential FieldPano Archimandrita

Paphos, Pano-Archimandrita-8603, Cyprus

**Offered at:** €17,500

**Estate ID:** 33560

**Ref:** al538

Total plot's-land's area: 1673 m²

Available from: 2024-04-23

Offered at: 17,500

Type: Agricultural

Residential field, extending to about 1.673 sq.m. in total. The property falls within Zone H2, with a building coefficient of 90%, coverage of 50%, and permission for 2 floors (8.3m) of construction. Access to the field by a registered non asphalt road. The property is located approximately 3km northeast of the F612 route (Archimandrita - Paphos) and 20km north of the A6 motorway (Limassol-Paphos). Location Coordinates: 34.74976509 32.67671693...

## **Estate on map:**