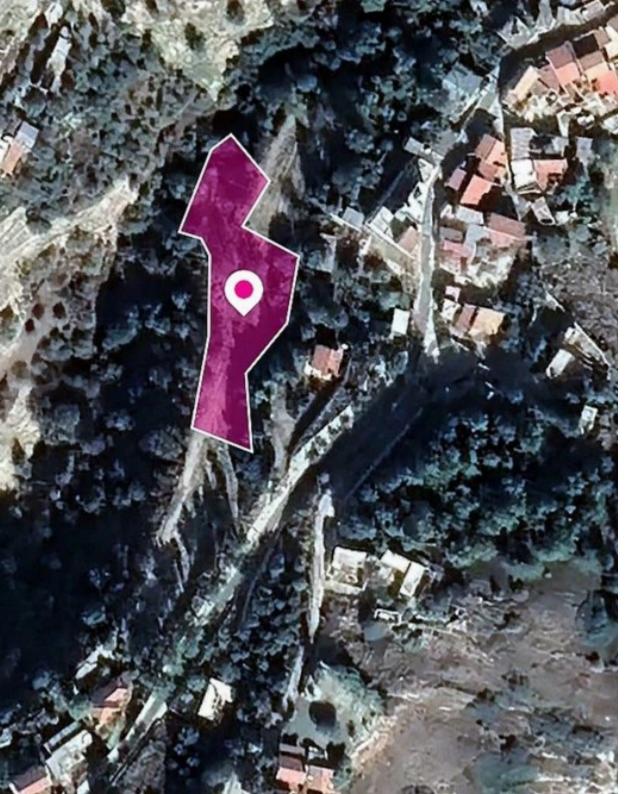

## Residential FieldPano Archimandrita

Paphos, Pano-Archimandrita-8603, Cyprus

**Offered at:** €17,500

**Estate ID:** 33560

**Ref:** al538

Total plot's-land's area: 1673 m²

Available from: 2024-04-23

Offered at: 17,500

Type: Agricultural

Residential field, extending to about 1.673 sq.m. in total. The property falls within Zone H2, with a building coefficient of 90%, coverage of 50%, and permission for 2 floors (8.3m) of construction. Access to the field by a registered non asphalt road. The property is located approximately 3km northeast of the F612 route (Archimandrita - Paphos) and 20km north of the A6 motorway (Limassol-Paphos). Location Coordinates: 34.74976509 32.67671693...

## **Estate on map:**