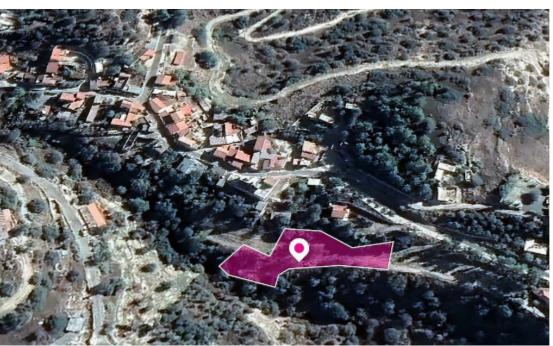

## Residential FieldPano Archimandrita

Paphos, Pano-Archimandrita-8603, Cyprus

**Offered at:** €17,500

**Estate ID:** 33560

**Ref:** al538

Total plot's-land's area: 1673 m²

Available from: 2024-04-23

Offered at: 17,500

Type: Agricultural

Residential field, extending to about 1.673 sq.m. in total. The property falls within Zone H2, with a building coefficient of 90%, coverage of 50%, and permission for 2 floors (8.3m) of construction. Access to the field by a registered non asphalt road. The property is located approximately 3km northeast of the F612 route (Archimandrita - Paphos) and 20km north of the A6 motorway (Limassol-Paphos). Location Coordinates: 34.74976509 32.67671693...

## **Estate on map:**