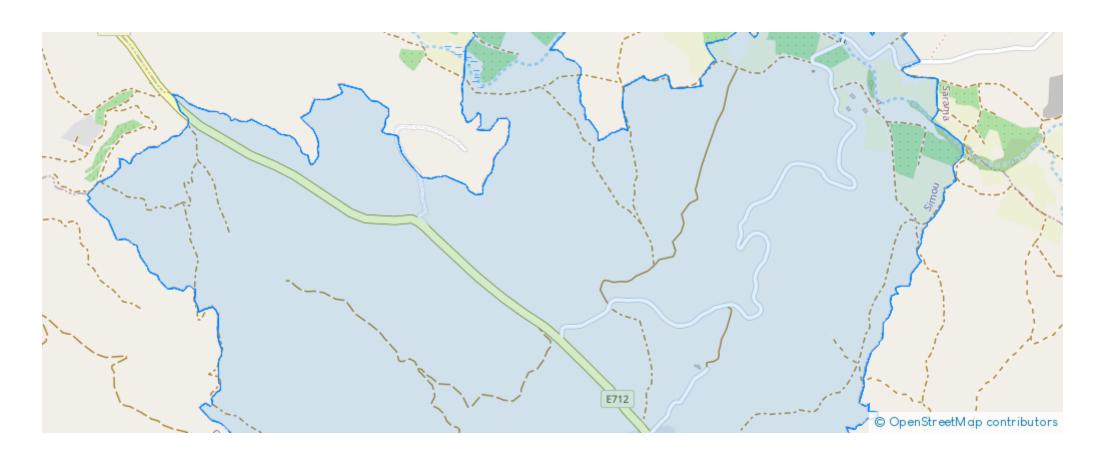

## Agricultural fieldSimou

Paphos, Simou-8812, Cyprus

**Offered at:** €23,500

**Estate ID:** 33564

**Ref:** al533











Total plot's-land's area: **6021 m**<sup>2</sup>



Available from: 2024-04-23



Offered at: **23,50**0



Type: Agricultura

Agricultural field, extending to about 6.021 sq.m. in total. Access to the field is via a right of passage. The property falls within Zone ?3, with a building coefficient of 10%, coverage of 10%, and permission for 2 floors (8,3m) of construction. The property is located approximately 800 meters from Simou village. Location Coordinates: 34.93847725, 32.51260396...

## **Estate on map:**