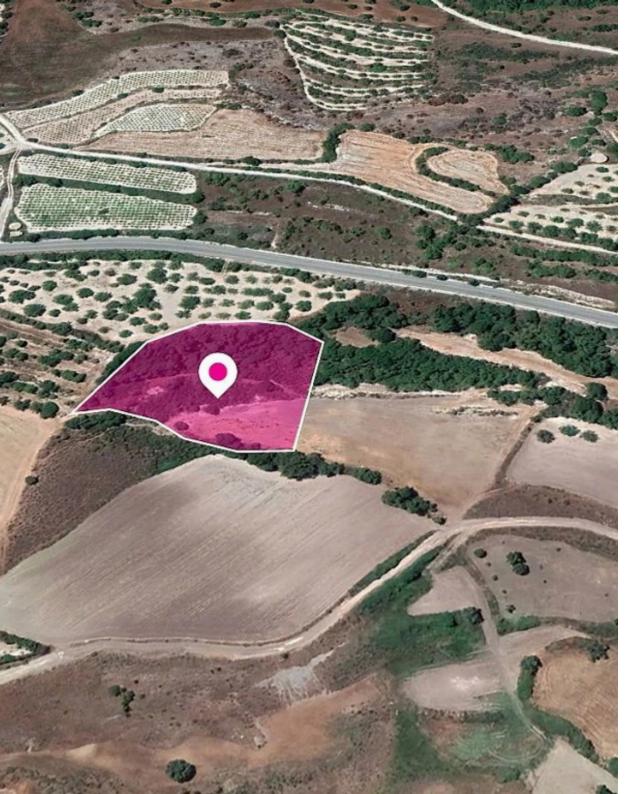

## Agricultural fieldSimou

Paphos, Simou-8812, Cyprus

**Offered at:** €23,500

**Estate ID:** 33564

**Ref:** al533

Total plot's-land's area: **6021 m**<sup>2</sup>

Available from: 2024-04-23

Offered at: **23,50**0

Type: Agricultura

Agricultural field, extending to about 6.021 sq.m. in total. Access to the field is via a right of passage. The property falls within Zone ?3, with a building coefficient of 10%, coverage of 10%, and permission for 2 floors (8,3m) of construction. The property is located approximately 800 meters from Simou village. Location Coordinates: 34.93847725, 32.51260396...

## **Estate on map:**