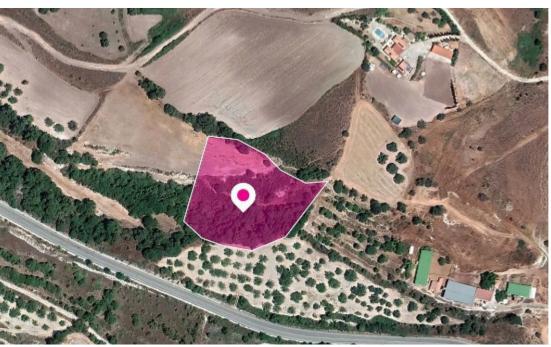

## Agricultural fieldSimou

Paphos, Simou-8812, Cyprus

**Offered at:** €23,500

**Estate ID:** 33564

**Ref:** al533

Total plot's-land's area: **6021 m**<sup>2</sup>

Available from: 2024-04-23

Offered at: **23,50**0

Type: Agricultura

Agricultural field, extending to about 6.021 sq.m. in total. Access to the field is via a right of passage. The property falls within Zone ?3, with a building coefficient of 10%, coverage of 10%, and permission for 2 floors (8,3m) of construction. The property is located approximately 800 meters from Simou village. Location Coordinates: 34.93847725, 32.51260396...

## **Estate on map:**