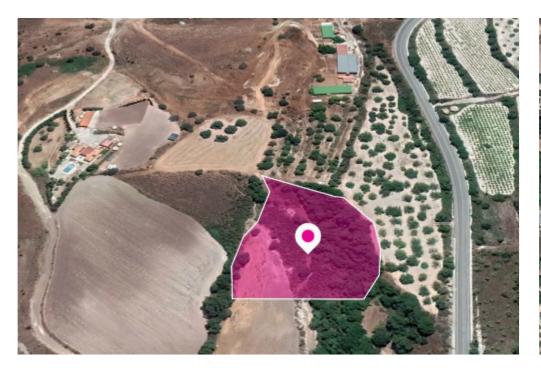

## Agricultural fieldSimou

Paphos, Simou-8812, Cyprus

**Offered at:** €23,500

**Estate ID:** 33564

**Ref:** al533

Total plot's-land's area: **6021 m**<sup>2</sup>

Available from: 2024-04-23

Offered at: **23,50**0

Type: Agricultura

Agricultural field, extending to about 6.021 sq.m. in total. Access to the field is via a right of passage. The property falls within Zone ?3, with a building coefficient of 10%, coverage of 10%, and permission for 2 floors (8,3m) of construction. The property is located approximately 800 meters from Simou village. Location Coordinates: 34.93847725, 32.51260396...

## **Estate on map:**