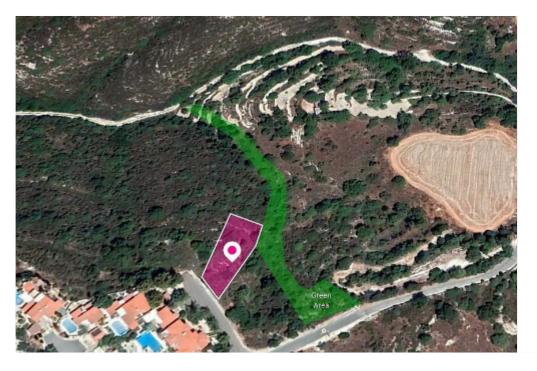

## **Residential PlotTsada**

Paphos, Tsada-8540, Cyprus

**Offered at:** €54,000

**Estate ID:** 33565

**Ref:** al532











Total plot's-land's area: 856 m²



Available from: 2024-04-23



Offered at: **54,000** 



Type: Residentia

Residential plot, extending to about 856 sq.m. in total. Access to the plot is via a registered road which is facing the eastern side of the property. Total frontage is approximately 15,5m. The property falls within Zone H4, with a building coefficient of 40%, coverage of 25%, and permission for 2 floors (8,3m) of construction. It is situated approximately 225m southwest from the Pafos-Polis Chrysochous road. Location Coordinates: 34.83946629 32.46711041...

## **Estate on map:**