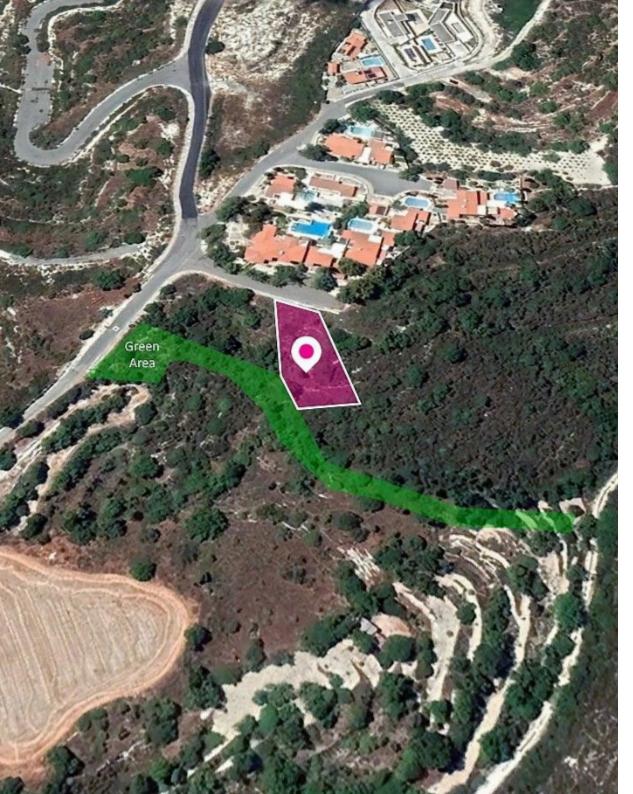

## **Residential PlotTsada**

Paphos, Tsada-8540, Cyprus

**Offered at:** €54,000

**Estate ID:** 33565

**Ref:** al532

Total plot's-land's area: 856 m²

Available from: 2024-04-23

Offered at: **54,000** 

Type: Residentia

Residential plot, extending to about 856 sq.m. in total. Access to the plot is via a registered road which is facing the eastern side of the property. Total frontage is approximately 15,5m. The property falls within Zone H4, with a building coefficient of 40%, coverage of 25%, and permission for 2 floors (8,3m) of construction. It is situated approximately 225m southwest from the Pafos-Polis Chrysochous road. Location Coordinates: 34.83946629 32.46711041...

## **Estate on map:**