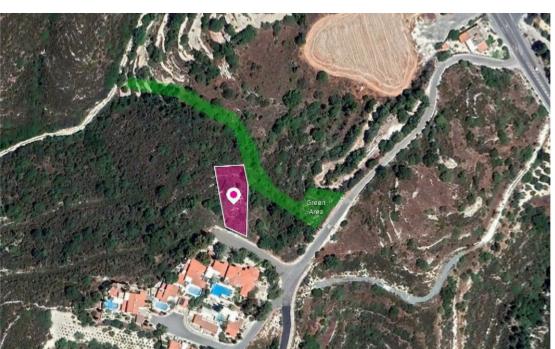

## **Residential PlotTsada**

Paphos, Tsada-8540, Cyprus

**Offered at:** €54,000

**Estate ID:** 33565

**Ref:** al532











Total plot's-land's area: 856 m²



Available from: 2024-04-23



Offered at: **54,000** 



Type: Residentia

Residential plot, extending to about 856 sq.m. in total. Access to the plot is via a registered road which is facing the eastern side of the property. Total frontage is approximately 15,5m. The property falls within Zone H4, with a building coefficient of 40%, coverage of 25%, and permission for 2 floors (8,3m) of construction. It is situated approximately 225m southwest from the Pafos-Polis Chrysochous road. Location Coordinates: 34.83946629 32.46711041...

## **Estate on map:**