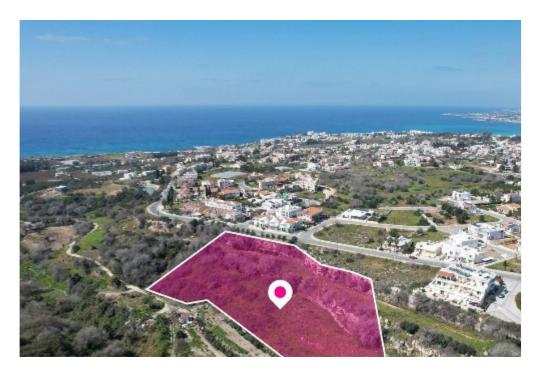

## ResidentialAgricultural field in Kissonerga Paphos

Paphos, Kissonerga-8574, Cyprus

**Offered at:** €275,000

**Estate ID:** 33567

**Ref:** al529

Total plot's-land's area: 8473 m²

Available from: 2024-04-23

Offered at: 275,00

Type: Agricultura

Residential/Agricultural field, extending to about 8.473 sq.m. in total. The property has a flat surface. Access to the field is via a registered road which is facing the southern side of the property, with total frontage of approximately 40m. The property falls within Zone ??9 and ??2. The surrounding Area of the asset is primarily residential....