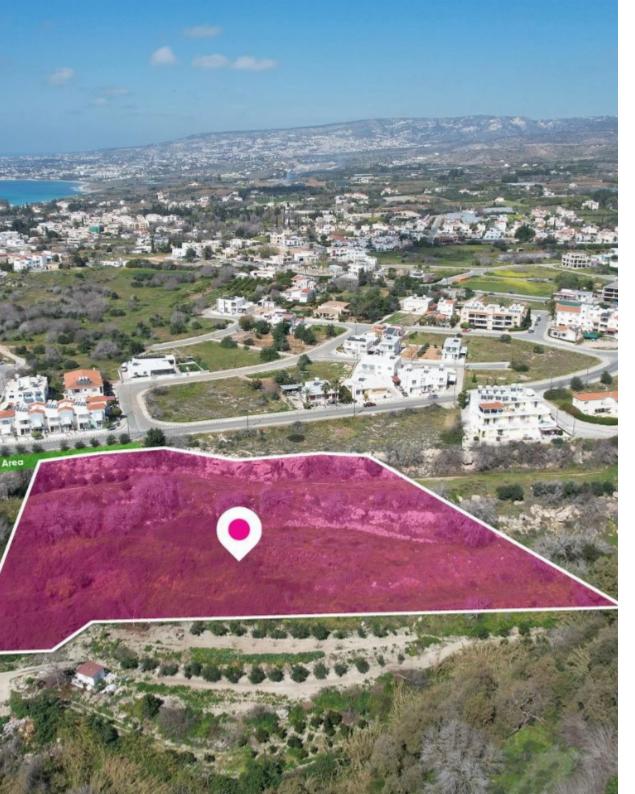

## ResidentialAgricultural field in Kissonerga Paphos

Paphos, Kissonerga-8574, Cyprus

**Offered at:** €275,000

**Estate ID:** 33567

**Ref:** al529

Total plot's-land's area: 8473 m²

Available from: 2024-04-23

Offered at: 275,00

Type: Agricultura

Residential/Agricultural field, extending to about 8.473 sq.m. in total. The property has a flat surface. Access to the field is via a registered road which is facing the southern side of the property, with total frontage of approximately 40m. The property falls within Zone ??9 and ??2. The surrounding Area of the asset is primarily residential....