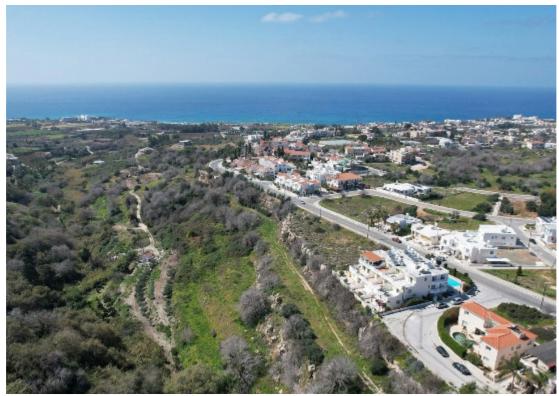

## ResidentialAgricultural field in Kissonerga Paphos

Paphos, Kissonerga-8574, Cyprus

**Offered at:** €275,000

**Estate ID:** 33567

**Ref:** al529

Total plot's-land's area: 8473 m²

Available from: 2024-04-23

Offered at: 275,00

Type: Agricultura

Residential/Agricultural field, extending to about 8.473 sq.m. in total. The property has a flat surface. Access to the field is via a registered road which is facing the southern side of the property, with total frontage of approximately 40m. The property falls within Zone ??9 and ??2. The surrounding Area of the asset is primarily residential....