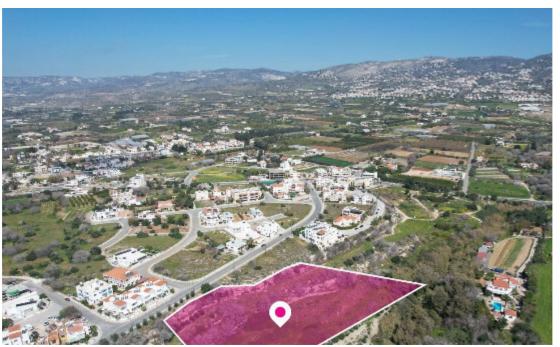

## ResidentialAgricultural field in Kissonerga Paphos

Paphos, Kissonerga-8574, Cyprus

**Offered at:** €275,000

**Estate ID:** 33567

**Ref:** al529

Total plot's-land's area: 8473 m²

Available from: 2024-04-23

Offered at: 275,00

Type: Agricultura

Residential/Agricultural field, extending to about 8.473 sq.m. in total. The property has a flat surface. Access to the field is via a registered road which is facing the southern side of the property, with total frontage of approximately 40m. The property falls within Zone ??9 and ??2. The surrounding Area of the asset is primarily residential....