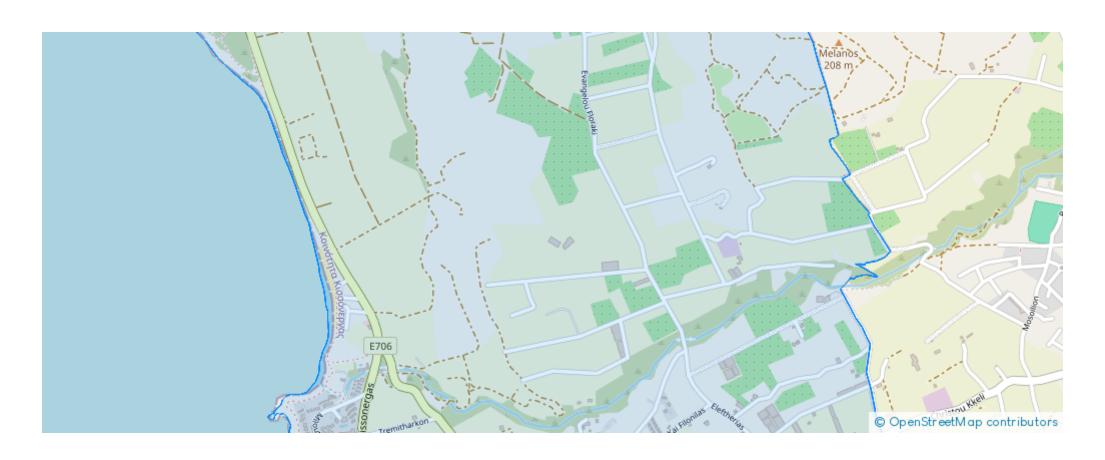

## ResidentialAgricultural field in Kissonerga Paphos

Paphos, Kissonerga-8574, Cyprus

**Offered at:** €275,000

**Estate ID:** 33567

**Ref:** al529











Total plot's-land's area: 8473 m²



Available from: 2024-04-23



Offered at: 275,00



Type: Agricultura

Residential/Agricultural field, extending to about 8.473 sq.m. in total. The property has a flat surface. Access to the field is via a registered road which is facing the southern side of the property, with total frontage of approximately 40m. The property falls within Zone ??9 and ??2. The surrounding Area of the asset is primarily residential....

## **Estate on map:**