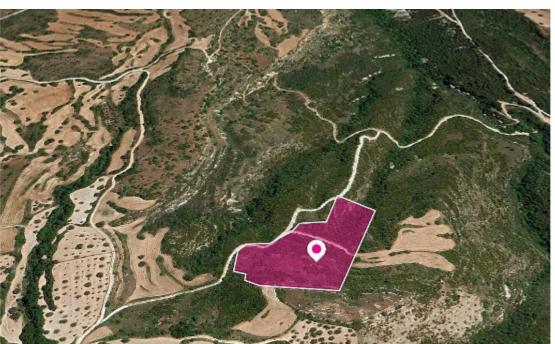

## Agricultural Field Kritou Tera Paphos

Paphos, Simou-8812, Cyprus

**Offered at:** € 24,000

**Estate ID:** 33571

**Ref:** al525

Total plot's-land's area: 16054 m²

Available from: 2024-04-23

Offered at: **24,00**0

Type: Agricultura

The agricultural field extends to approximately 16.054 sq.m. in total. Access to the field is via a registered dirt road with approximately 130 m of road frontage. The property is located approximately 1.3 km east of the village center and 7.5 km west of the B7 route (Paphos-Polis Chrysochous). The property falls within Zone Z1 with a building coefficient of 6%, coverage of 6%, and permission for 2 floors (8.3 m) of construction. Location Coordinates: 34.95275255, 32.43653935...