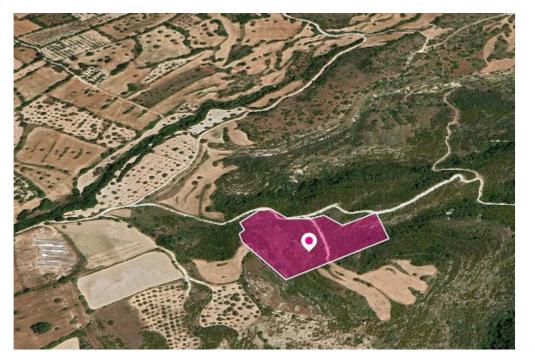

## Agricultural Field Kritou Tera Paphos

Paphos, Simou-8812, Cyprus

**Offered at:** € 24,000

**Estate ID:** 33571

**Ref:** al525

Total plot's-land's area: 16054 m²

Available from: 2024-04-23

Offered at: **24,00**0

Type: Agricultura

The agricultural field extends to approximately 16.054 sq.m. in total. Access to the field is via a registered dirt road with approximately 130 m of road frontage. The property is located approximately 1.3 km east of the village center and 7.5 km west of the B7 route (Paphos-Polis Chrysochous). The property falls within Zone Z1 with a building coefficient of 6%, coverage of 6%, and permission for 2 floors (8.3 m) of construction. Location Coordinates: 34.95275255, 32.43653935...