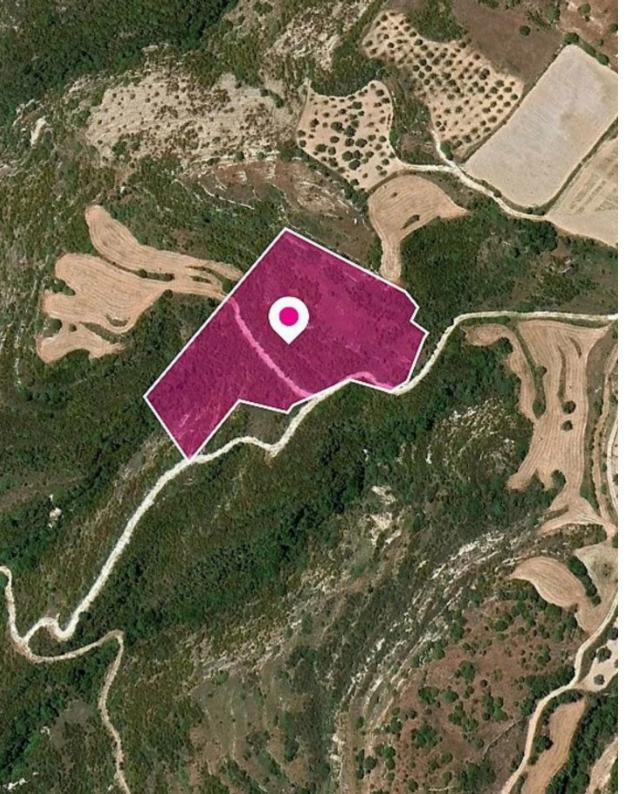

## Agricultural Field Kritou Tera Paphos

Paphos, Simou-8812, Cyprus

**Offered at:** € 24,000

**Estate ID:** 33571

**Ref:** al525

Total plot's-land's area: 16054 m²

Available from: 2024-04-23

Offered at: **24,00**0

Type: Agricultura

The agricultural field extends to approximately 16.054 sq.m. in total. Access to the field is via a registered dirt road with approximately 130 m of road frontage. The property is located approximately 1.3 km east of the village center and 7.5 km west of the B7 route (Paphos-Polis Chrysochous). The property falls within Zone Z1 with a building coefficient of 6%, coverage of 6%, and permission for 2 floors (8.3 m) of construction. Location Coordinates: 34.95275255, 32.43653935...