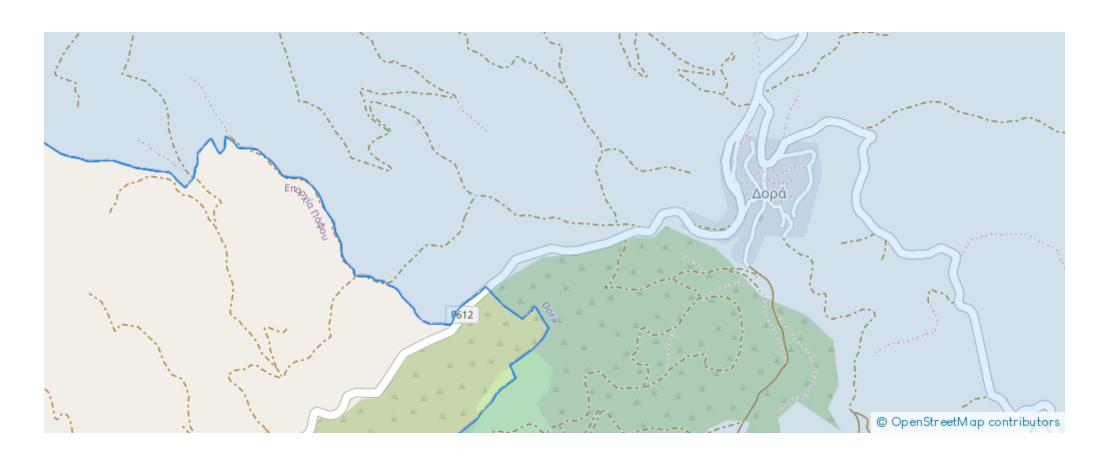

## **Field Dora Limassol**

Limassol, Dora-4774, Cyprus

**Offered at:** €7,000

**Estate ID:** 33572

**Ref:** al524





Total plot's-land's area: 10368 m²



Available from: 2024-04-23



Offered at: 7,000



Type: Agricultura

The field extends to 10,368 sq.m. The property is located approximately 3km northwest of the village center. It has an irregular shape and uneven surfaces. Access to the field is via a registered road with approximately 80m of road frontage. The property falls within Zone Z1 with a building coefficient of 6%, coverage of 6%, and permission for 2 floors (8.3 m) of construction. GPS coordinates: 34.800457, 32.712945...

## **Estate on map:**