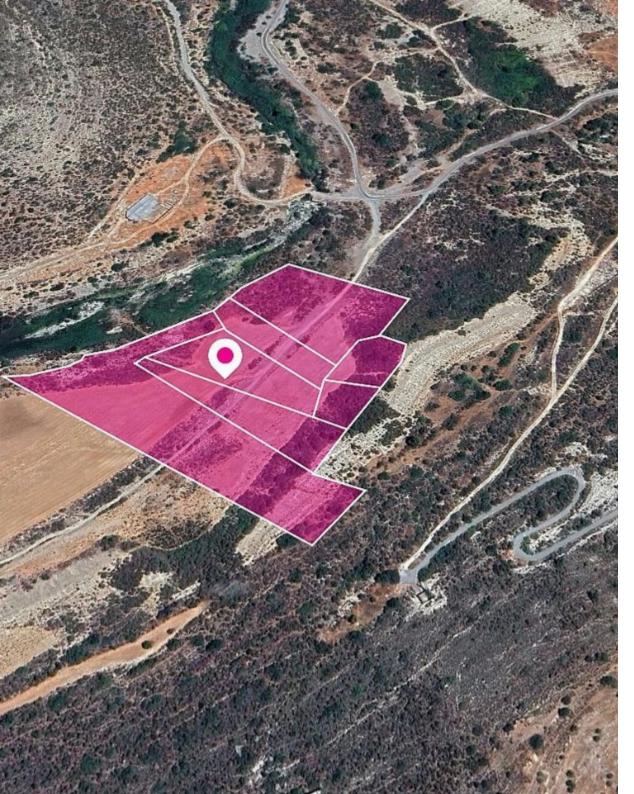

## 7 x Agricultural fieldsYpsonas

Limassol, Tasou-Isaak-St-Ypsonas-4194 , Cyprus

**Offered at:** € 65,000

**Estate ID:** 33573

**Ref:** al523

Total plot's-land's area: 45175 m<sup>2</sup>

Available from: 2024-04-23

Offered at: **65,000** 

Type: **Agricultura**l

This is a 50% share of seven agricultural fields extending to 22.588 sq.m. out of 45.175 sq.m. in total. Access to the fields is via an unregistered road and it is adjacent from a river on the west side of the property. The asset is located 300m west from Ypsonas - Kouris road, 1.2km southeast from the Kouris dam. This property relates to the 50% share of the fields and consists of: Property with registration number 0/14870, extending to approximately 3.011 sq.m. in total, Property with registration number 0/14981, extending to approximately 9.031 sq.m. in total, Property with registration number 0/...