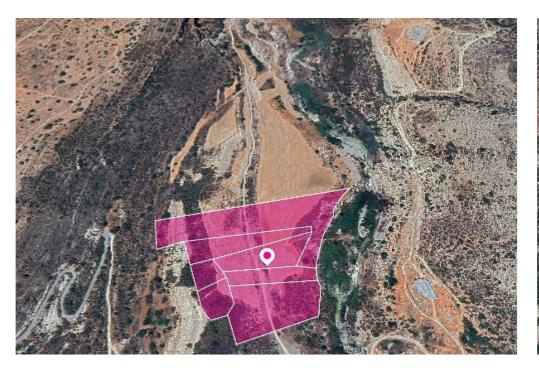

## 7 x Agricultural fieldsYpsonas

Limassol, Tasou-Isaak-St-Ypsonas-4194 , Cyprus

**Offered at:** € 65,000

**Estate ID:** 33573

**Ref:** al523

Total plot's-land's area: 45175 m<sup>2</sup>

Available from: 2024-04-23

Offered at: **65,000** 

Type: **Agricultura**l

This is a 50% share of seven agricultural fields extending to 22.588 sq.m. out of 45.175 sq.m. in total. Access to the fields is via an unregistered road and it is adjacent from a river on the west side of the property. The asset is located 300m west from Ypsonas - Kouris road, 1.2km southeast from the Kouris dam. This property relates to the 50% share of the fields and consists of: Property with registration number 0/14870, extending to approximately 3.011 sq.m. in total, Property with registration number 0/14981, extending to approximately 9.031 sq.m. in total, Property with registration number 0/...