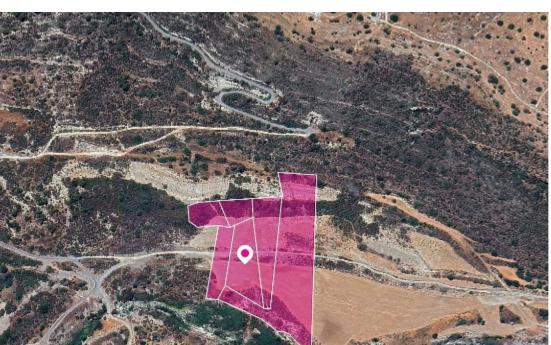

## 7 x Agricultural fieldsYpsonas

Limassol, Tasou-Isaak-St-Ypsonas-4194 , Cyprus

**Offered at:** € 65,000

**Estate ID:** 33573

**Ref:** al523

Total plot's-land's area: 45175 m<sup>2</sup>

Available from: 2024-04-23

Offered at: **65,000** 

Type: **Agricultura**l

This is a 50% share of seven agricultural fields extending to 22.588 sq.m. out of 45.175 sq.m. in total. Access to the fields is via an unregistered road and it is adjacent from a river on the west side of the property. The asset is located 300m west from Ypsonas - Kouris road, 1.2km southeast from the Kouris dam. This property relates to the 50% share of the fields and consists of: Property with registration number 0/14870, extending to approximately 3.011 sq.m. in total, Property with registration number 0/14981, extending to approximately 9.031 sq.m. in total, Property with registration number 0/...