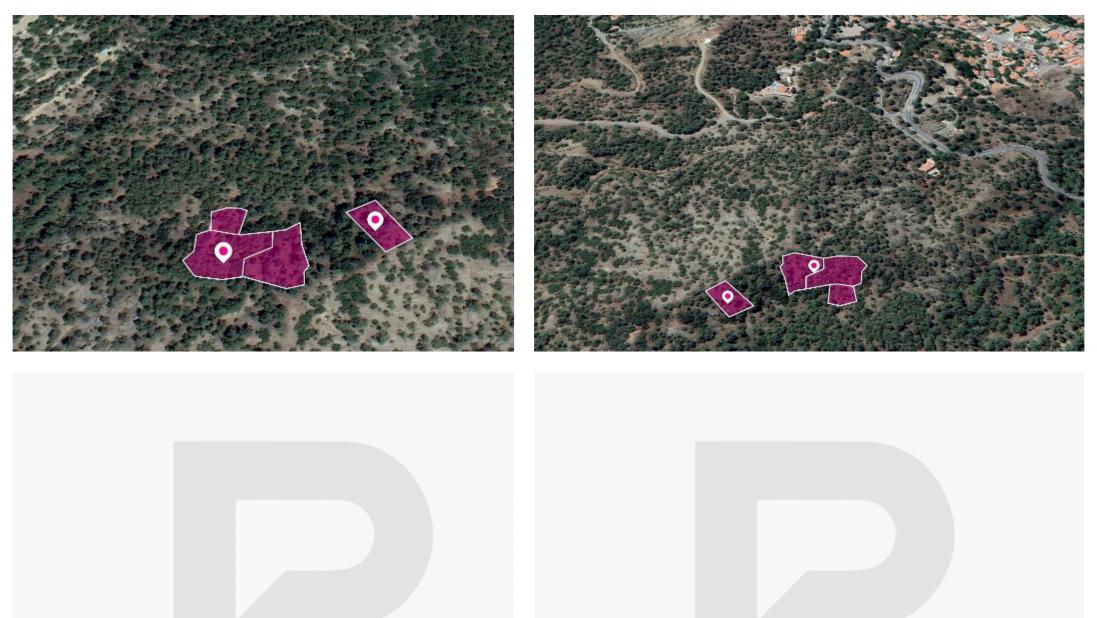

## **Four Agricultural Fields Moniatis**

Limassol, Moniatis-4747, Cyprus

**Offered at:** € 19,000

**Estate ID:** 33574

**Ref:** al522

Total plot's-land's area: 6357 m<sup>2</sup>

Available from: 2024-04-23

Offered at: **19,00**0

Type: Agricultura

Four agricultural fields extend to approximately 6.357 sq.m. in total. The property is located 1 km north east of the B9 route (Moniatis-Limassol) and 1 km east of the village center. This property consists of: Property with registration number 0/2694 extending to approximately 2.342 sq.m Property with registration number 0/2773 extending to approximately 1.329 sq.m Property with registration number 0/2772 extending to approximately 2.007 sq.m Property with registration number 0/2771 extending to approximately 679 sq.m All of the properties fall within Zone Z1 with a building coefficient of 6%, coverage of 6%, and permission for up to 2 floors (8.3m) of construction. GPS coordinates: 3...