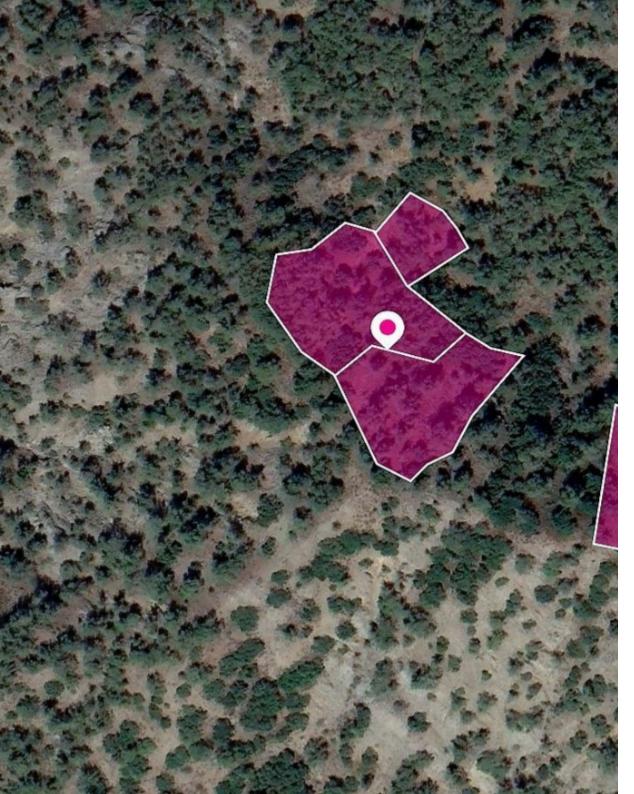

## **Four Agricultural Fields Moniatis**

Limassol, Moniatis-4747, Cyprus

**Offered at:** € 19,000

**Estate ID:** 33574

**Ref:** al522

Total plot's-land's area: 6357 m<sup>2</sup>

Available from: 2024-04-23

Offered at: **19,00**0

Type: Agricultura

Four agricultural fields extend to approximately 6.357 sq.m. in total. The property is located 1 km north east of the B9 route (Moniatis-Limassol) and 1 km east of the village center. This property consists of: Property with registration number 0/2694 extending to approximately 2.342 sq.m Property with registration number 0/2773 extending to approximately 1.329 sq.m Property with registration number 0/2772 extending to approximately 2.007 sq.m Property with registration number 0/2771 extending to approximately 679 sq.m All of the properties fall within Zone Z1 with a building coefficient of 6%, coverage of 6%, and permission for up to 2 floors (8.3m) of construction. GPS coordinates: 3...