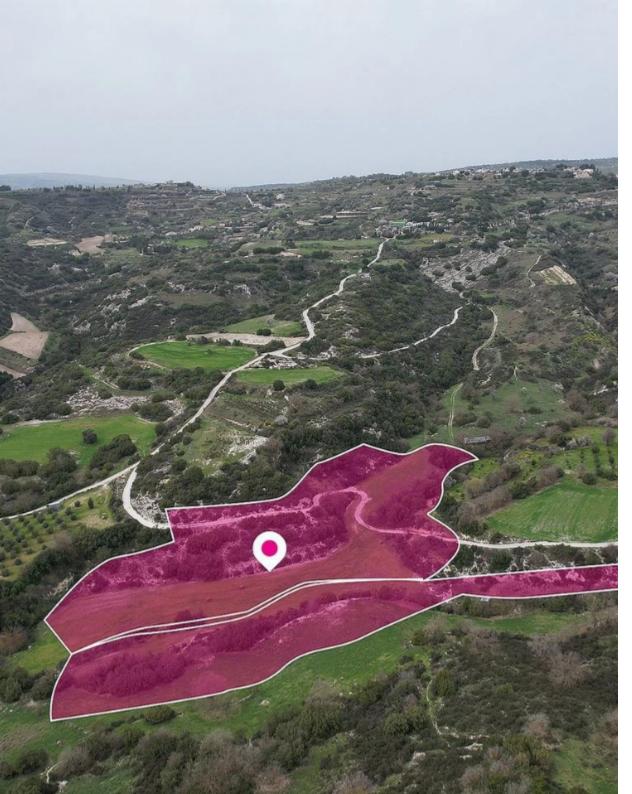

## Three Agricultural fields Psathi Paphos

Paphos, Psathi-8749, Cyprus

**Offered at:** € 47,300

**Estate ID:** 33575

**Ref:** al521

Total plot's-land's area: 22410 m²

Available from: 2024-04-23

Offered at: **47,300** 

Type: Agricultura

Agricultural fields, extending to about 22.410 sq.m. in total. Access to the field is 90m and 50m east of the nearest registered dirt road. The asset is located 1km south from the nucleus of Kelokedara and 2.6km east of the centre of Polemi. This property consists of: Property with registration number 0/1552 extending to approximately 8.362 sq.m Property with registration number 0/1675 extending to approximately 8.696 sq.m Property with registration number 0/1424 extending to approximately 5.352 sq.m All the properties fall within Zone ?3, with a building coefficient of 10%, coverage of 10%, and permission for 2 floors (8.3m) of construction. Location Coordinates: 34.88444787 32.53334532...

## **Estate on map:**