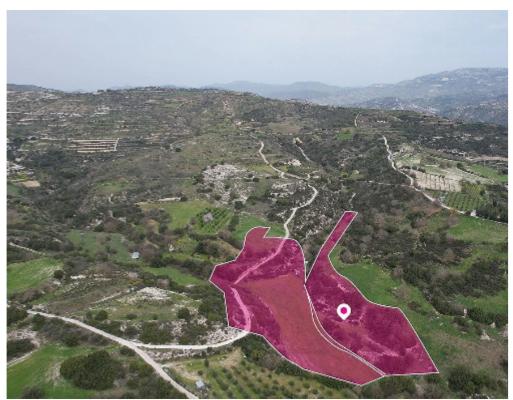

## Three Agricultural fields Psathi Paphos

Paphos, Psathi-8749, Cyprus

**Offered at:** € 47,300

**Estate ID:** 33575

**Ref:** al521

Total plot's-land's area: 22410 m²

Available from: 2024-04-23

Offered at: **47,300** 

Type: Agricultura

Agricultural fields, extending to about 22.410 sq.m. in total. Access to the field is 90m and 50m east of the nearest registered dirt road. The asset is located 1km south from the nucleus of Kelokedara and 2.6km east of the centre of Polemi. This property consists of: Property with registration number 0/1552 extending to approximately 8.362 sq.m Property with registration number 0/1675 extending to approximately 8.696 sq.m Property with registration number 0/1424 extending to approximately 5.352 sq.m All the properties fall within Zone ?3, with a building coefficient of 10%, coverage of 10%, and permission for 2 floors (8.3m) of construction. Location Coordinates: 34.88444787 32.53334532...

## **Estate on map:**