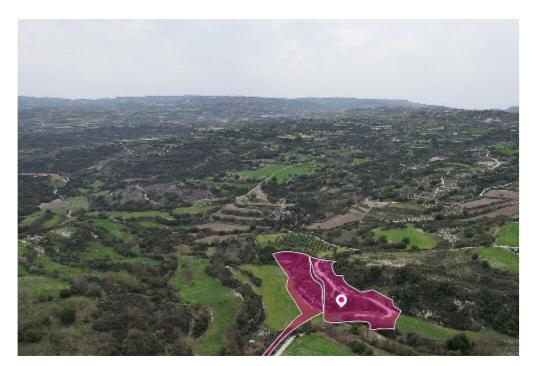

## Three Agricultural fields Psathi Paphos

Paphos, Psathi-8749, Cyprus

**Offered at:** € 47,300

**Estate ID:** 33575

**Ref:** al521

Total plot's-land's area: 22410 m²

Available from: 2024-04-23

Offered at: **47,300** 

Type: Agricultura

Agricultural fields, extending to about 22.410 sq.m. in total. Access to the field is 90m and 50m east of the nearest registered dirt road. The asset is located 1km south from the nucleus of Kelokedara and 2.6km east of the centre of Polemi. This property consists of: Property with registration number 0/1552 extending to approximately 8.362 sq.m Property with registration number 0/1675 extending to approximately 8.696 sq.m Property with registration number 0/1424 extending to approximately 5.352 sq.m All the properties fall within Zone ?3, with a building coefficient of 10%, coverage of 10%, and permission for 2 floors (8.3m) of construction. Location Coordinates: 34.88444787 32.53334532...

## **Estate on map:**