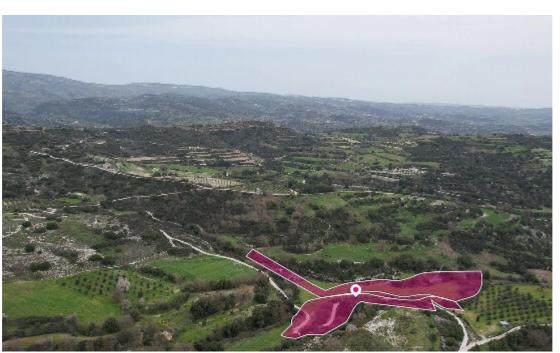

## Three Agricultural fields Psathi Paphos

Paphos, Psathi-8749, Cyprus

**Offered at:** € 47,300

**Estate ID:** 33575

**Ref:** al521

Total plot's-land's area: 22410 m²

Available from: 2024-04-23

Offered at: **47,300** 

Type: Agricultura

Agricultural fields, extending to about 22.410 sq.m. in total. Access to the field is 90m and 50m east of the nearest registered dirt road. The asset is located 1km south from the nucleus of Kelokedara and 2.6km east of the centre of Polemi. This property consists of: Property with registration number 0/1552 extending to approximately 8.362 sq.m Property with registration number 0/1675 extending to approximately 8.696 sq.m Property with registration number 0/1424 extending to approximately 5.352 sq.m All the properties fall within Zone ?3, with a building coefficient of 10%, coverage of 10%, and permission for 2 floors (8.3m) of construction. Location Coordinates: 34.88444787 32.53334532...

## **Estate on map:**