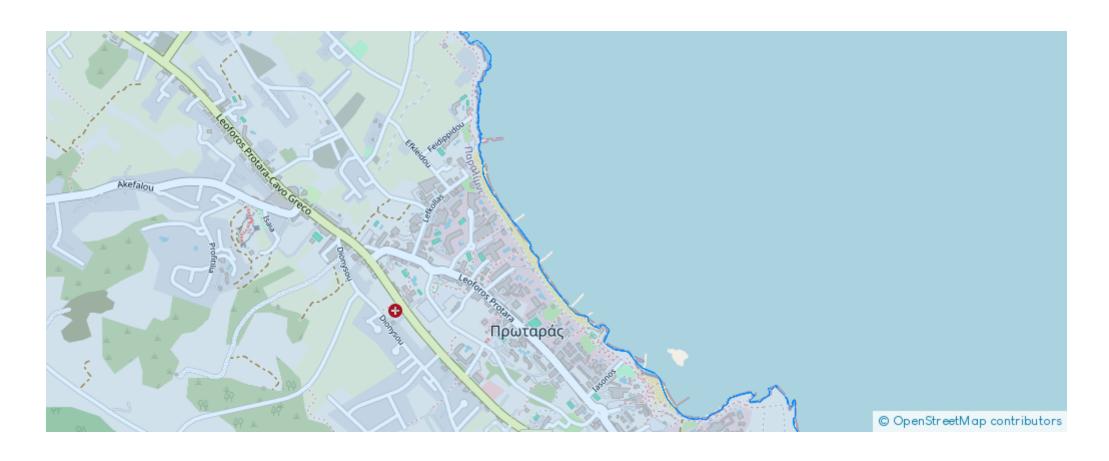

Type: **Agricultura**l

Residential field, extending to about 3.498 sq.m. in total. The asset is located 225m southwest of the junction of Protaras-Cavo Greko Avenue and Agia Napa-Paralimni Road, 630m southwest of Pernera area, and 1.5km west from the coastline. The property falls within Zone ??, with a building coefficient of 20%, coverage of 20%, and permission for 2 floors (8.2m) of construction....

## **Estate on map:**