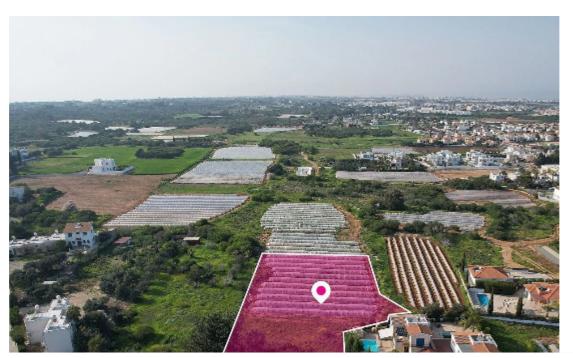

## **Residential field Paralimni**

Famagusta, Lidl-Protaras-Paralimni-5296 , Cyprus

**Offered at:** €230,000

**Estate ID:** 33577

**Ref:** al518

Total plot's-land's area: 2981 m<sup>2</sup>

Available from: 2024-04-23

Offered at: 230,00

Type: Agricultura

Residential field, extending to about 2.981 sq.m. in total. The asset is located 35m north of Akefalou Street and 150m southwest of the Protaras-Cavo Greco Avenue. The property falls within Zone ??, with a building coefficient of 20%, coverage of 20%, and permission for 2 floors (8.3m) of construction....

## **Estate on map:**