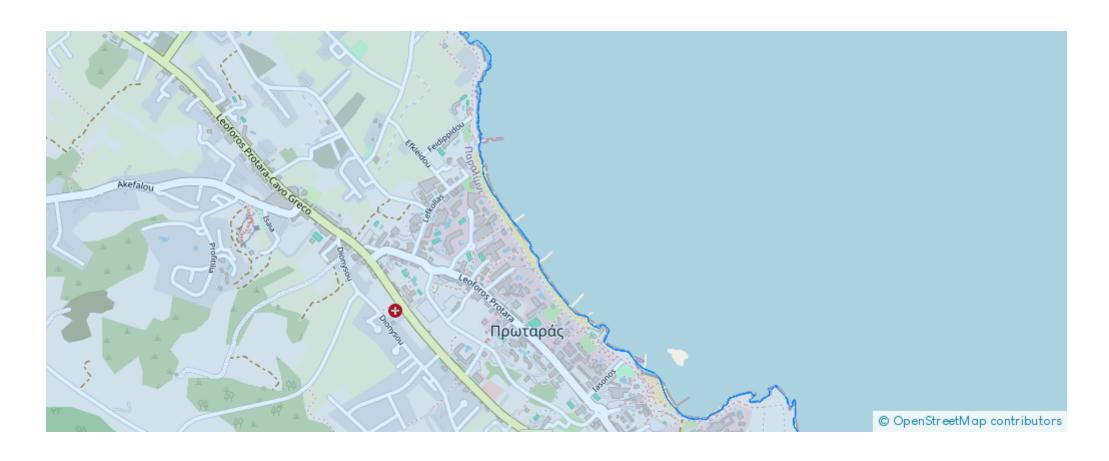

Offered at: 230,00

Type: Agricultura

Residential field, extending to about 2.981 sq.m. in total. The asset is located 35m north of Akefalou Street and 150m southwest of the Protaras-Cavo Greco Avenue. The property falls within Zone ??, with a building coefficient of 20%, coverage of 20%, and permission for 2 floors (8.3m) of construction....

## **Estate on map:**