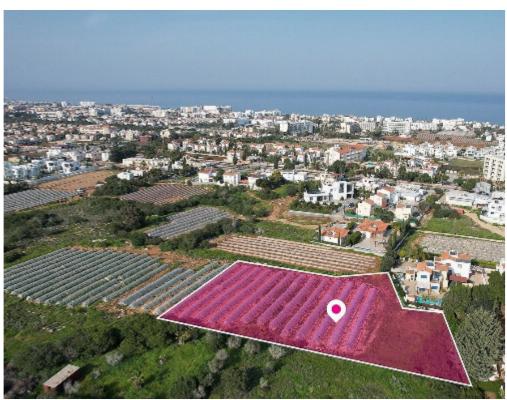

## **Residential field Paralimni**

Famagusta, Lidl-Protaras-Paralimni-5296 , Cyprus

**Offered at:** €230,000

**Estate ID:** 33577

**Ref:** al518

Total plot's-land's area: 2981 m<sup>2</sup>

Available from: 2024-04-23

Offered at: 230,00

Type: Agricultura

Residential field, extending to about 2.981 sq.m. in total. The asset is located 35m north of Akefalou Street and 150m southwest of the Protaras-Cavo Greco Avenue. The property falls within Zone ??, with a building coefficient of 20%, coverage of 20%, and permission for 2 floors (8.3m) of construction....

## **Estate on map:**