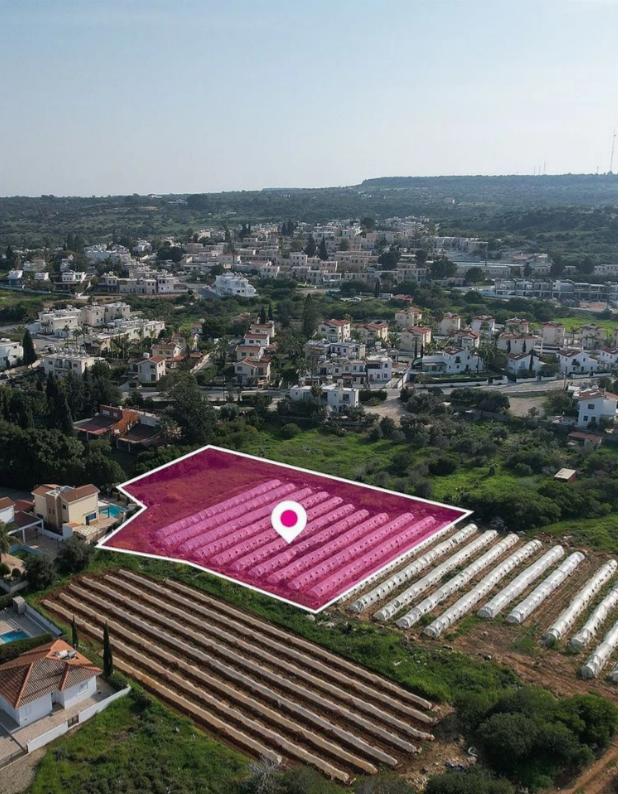

## **Residential field Paralimni**

Famagusta, Lidl-Protaras-Paralimni-5296 , Cyprus

**Offered at:** €230,000

**Estate ID:** 33577

**Ref:** al518

Total plot's-land's area: 2981 m<sup>2</sup>

Available from: 2024-04-23

Offered at: 230,00

Type: Agricultura

Residential field, extending to about 2.981 sq.m. in total. The asset is located 35m north of Akefalou Street and 150m southwest of the Protaras-Cavo Greco Avenue. The property falls within Zone ??, with a building coefficient of 20%, coverage of 20%, and permission for 2 floors (8.3m) of construction....

## **Estate on map:**