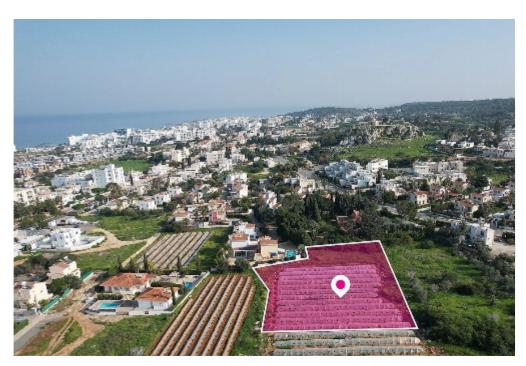

## **Residential field Paralimni**

Famagusta, Lidl-Protaras-Paralimni-5296 , Cyprus

**Offered at:** €230,000

**Estate ID:** 33577

**Ref:** al518

Total plot's-land's area: 2981 m<sup>2</sup>

Available from: 2024-04-23

Offered at: 230,00

Type: Agricultura

Residential field, extending to about 2.981 sq.m. in total. The asset is located 35m north of Akefalou Street and 150m southwest of the Protaras-Cavo Greco Avenue. The property falls within Zone ??, with a building coefficient of 20%, coverage of 20%, and permission for 2 floors (8.3m) of construction....

## **Estate on map:**