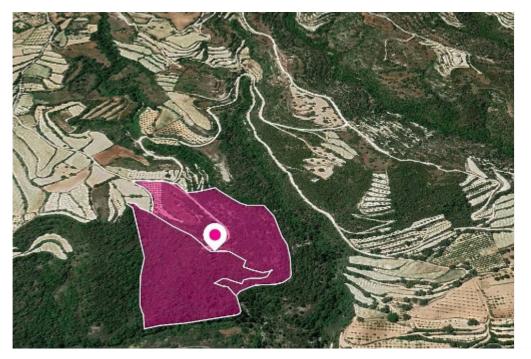

## **Shared Agricultural Fields Koili Paphos**

Paphos, Koili-8543, Cyprus

**Offered at:** € 34,500

**Estate ID:** 33583

**Ref:** al498

Total plot's-land's area: 75206 m²

Available from: 2024-04-23

Offered at: **34,500** 

Type: Agricultura

Share of two adjacent agricultural fields, extending to about 26,417 sq.m. out of 75,206 sq.m. approx. in total. Access to the fields is via a registered path which is facing the southwest side of the property. The parcel 830 falls within Zone ?3. The parcel 20 falls within Zone ?3 (92%), with a building coefficient of 10%, coverage of 10%, and permission for 2 floors (8.3m) of construction and within the zone Z3 (8%), with a building coefficient of 1%, coverage of 1%, and permission for 1 floor (5m) of construction. The assets are located 1.1km northwest from Koili village centre. This property consists of: Property with registration number 0/13880,(45% share) extending to approximate...

## **Estate on map:**