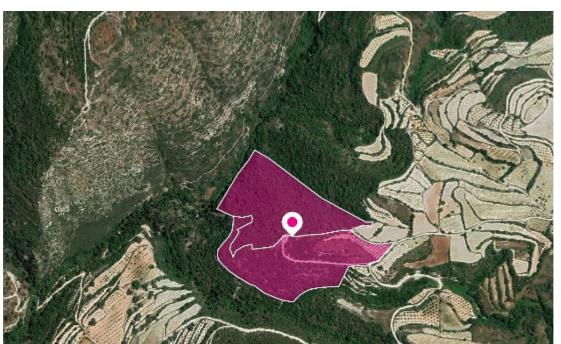

## **Shared Agricultural Fields Koili Paphos**

Paphos, Koili-8543, Cyprus

**Offered at:** € 34,500

**Estate ID:** 33583

**Ref:** al498

Total plot's-land's area: 75206 m²

Available from: 2024-04-23

Offered at: **34,500** 

Type: Agricultura

Share of two adjacent agricultural fields, extending to about 26,417 sq.m. out of 75,206 sq.m. approx. in total. Access to the fields is via a registered path which is facing the southwest side of the property. The parcel 830 falls within Zone ?3. The parcel 20 falls within Zone ?3 (92%), with a building coefficient of 10%, coverage of 10%, and permission for 2 floors (8.3m) of construction and within the zone Z3 (8%), with a building coefficient of 1%, coverage of 1%, and permission for 1 floor (5m) of construction. The assets are located 1.1km northwest from Koili village centre. This property consists of: Property with registration number 0/13880,(45% share) extending to approximate...

## **Estate on map:**