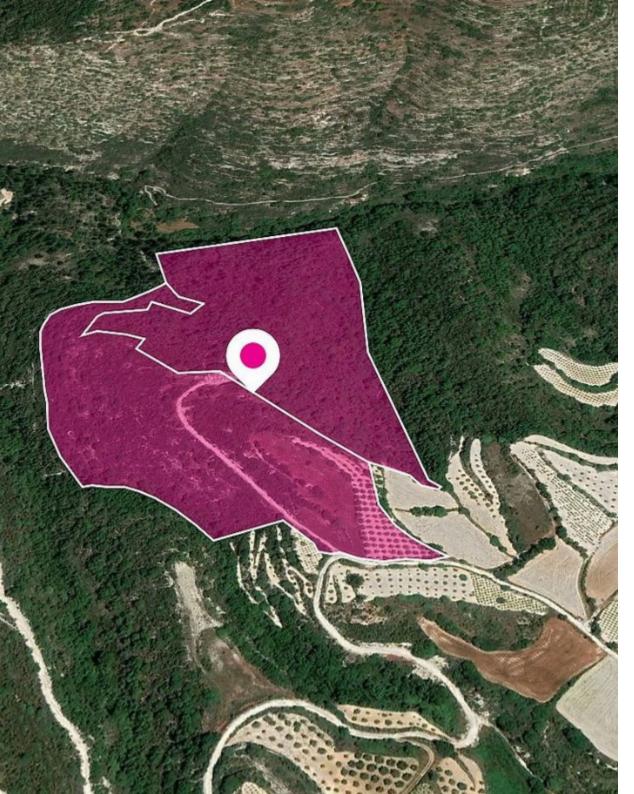

## **Shared Agricultural Fields Koili Paphos**

Paphos, Koili-8543, Cyprus

**Offered at:** € 34,500

**Estate ID:** 33583

**Ref:** al498

Total plot's-land's area: 75206 m²

Available from: 2024-04-23

Offered at: **34,500** 

Type: Agricultura

Share of two adjacent agricultural fields, extending to about 26,417 sq.m. out of 75,206 sq.m. approx. in total. Access to the fields is via a registered path which is facing the southwest side of the property. The parcel 830 falls within Zone ?3. The parcel 20 falls within Zone ?3 (92%), with a building coefficient of 10%, coverage of 10%, and permission for 2 floors (8.3m) of construction and within the zone Z3 (8%), with a building coefficient of 1%, coverage of 1%, and permission for 1 floor (5m) of construction. The assets are located 1.1km northwest from Koili village centre. This property consists of: Property with registration number 0/13880,(45% share) extending to approximate...

## **Estate on map:**