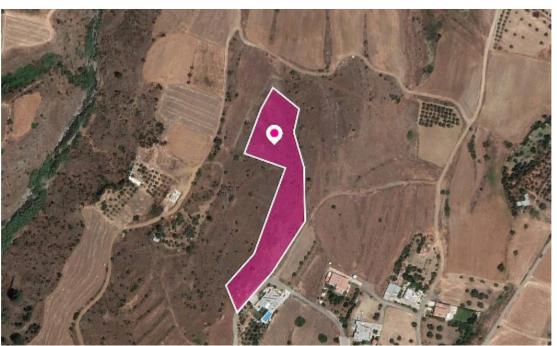

## **Share of a Residential field in Kalo Chorio Orinis Nicosia**

Nicosia, Klirou-2600, Cyprus

**Offered at:** € 45,000

**Estate ID:** 33587

**Ref:** al492











Total plot's-land's area: 2724 m²



Available from: 2024-04-23



Offered at: **45,000** 



Type: Residentia

A 1/3 share of a residential field extending to about 2,724 sq.m ( 1/3 of 8.176 sq.m. in total). The field has a flat surface and access is via an under registration road which is facing the south-eastern side of the property. It falls within a du?l Zone H2 (64%), with a building coefficient of 90%, coverage of 50%, and permission for 2 floors (8.3m) and Zone H3 (36%), with a building coefficient of 60%, coverage of 35%, and permission for 2 floors (8.3m)....

## **Estate on map:**