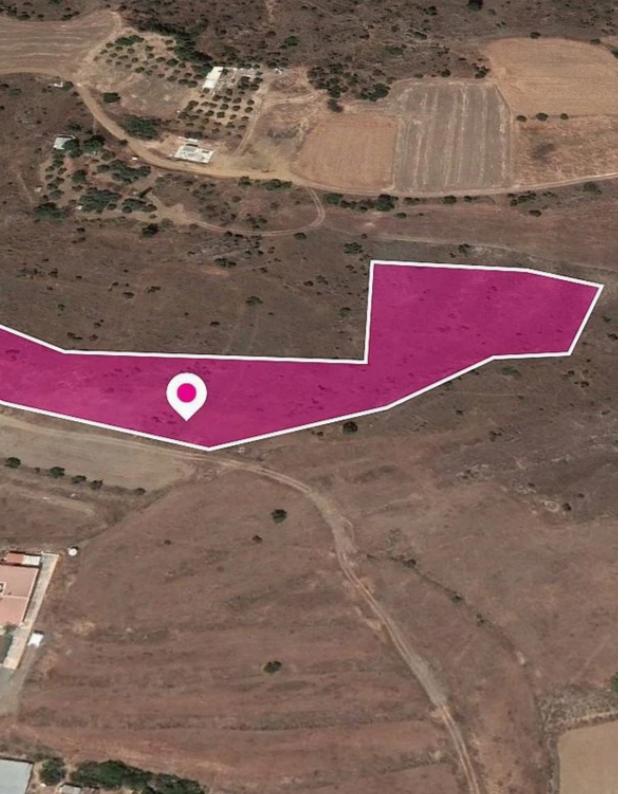

## **Share of a Residential field in Kalo Chorio Orinis Nicosia**

Nicosia, Klirou-2600, Cyprus

**Offered at:** € 45,000

**Estate ID:** 33587

**Ref:** al492

Total plot's-land's area: 2724 m²

Available from: 2024-04-23

Offered at: **45,000** 

Type: Residentia

A 1/3 share of a residential field extending to about 2,724 sq.m ( 1/3 of 8.176 sq.m. in total). The field has a flat surface and access is via an under registration road which is facing the south-eastern side of the property. It falls within a du?l Zone H2 (64%), with a building coefficient of 90%, coverage of 50%, and permission for 2 floors (8.3m) and Zone H3 (36%), with a building coefficient of 60%, coverage of 35%, and permission for 2 floors (8.3m)....

## **Estate on map:**