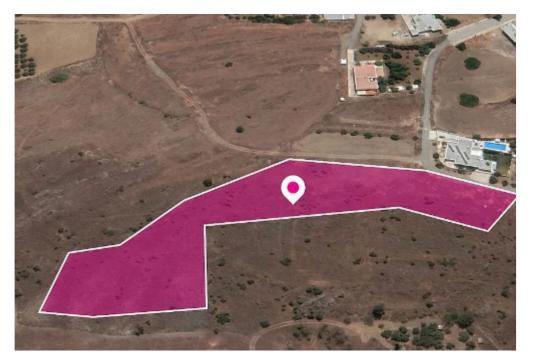

## **Share of a Residential field in Kalo Chorio Orinis Nicosia**

Nicosia, Klirou-2600, Cyprus

**Offered at:** € 45,000

**Estate ID:** 33587

**Ref:** al492











Total plot's-land's area: 2724 m²



Available from: 2024-04-23



Offered at: **45,000** 



Type: Residentia

A 1/3 share of a residential field extending to about 2,724 sq.m ( 1/3 of 8.176 sq.m. in total). The field has a flat surface and access is via an under registration road which is facing the south-eastern side of the property. It falls within a du?l Zone H2 (64%), with a building coefficient of 90%, coverage of 50%, and permission for 2 floors (8.3m) and Zone H3 (36%), with a building coefficient of 60%, coverage of 35%, and permission for 2 floors (8.3m)....

## **Estate on map:**