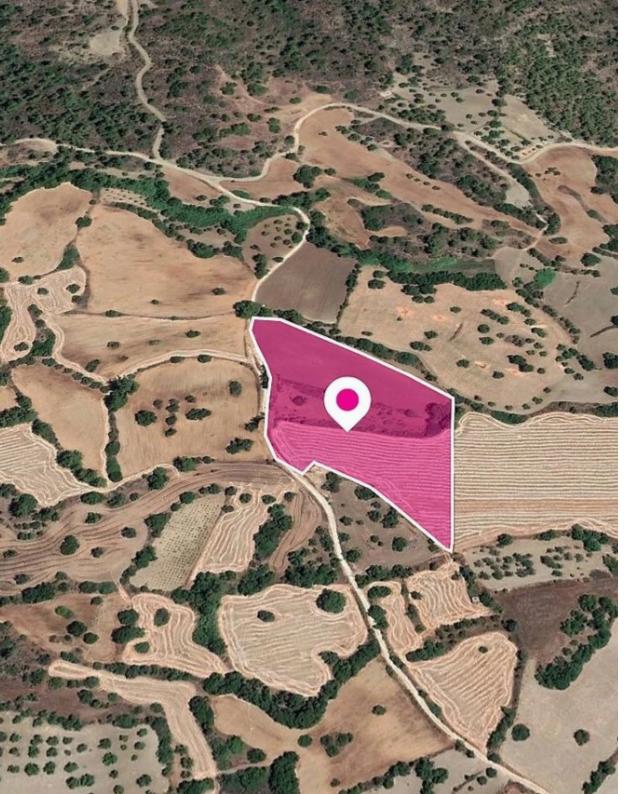

## **Share of Agricultural FieldLysos**

Paphos, Lysos-8800, Cyprus

**Offered at:** € 10,000

**Estate ID:** 33595

**Ref:** al474

Total plot's-land's area: 18395 m<sup>2</sup>

Available from: 2024-04-23

Offered at: **10,00**0

Type: Agricultura

This is a 17% share of an agricultural field extending to about 18.395 sq.m. in total. Access to the field is via a registered dirt road which faces the western side of the property. The property falls within Zone ?3, with a building coefficient of 10%, coverage of 10%, and permission for 2 floors (8.3m) of construction Location Coordinates: 35.010492234 32.50801942...