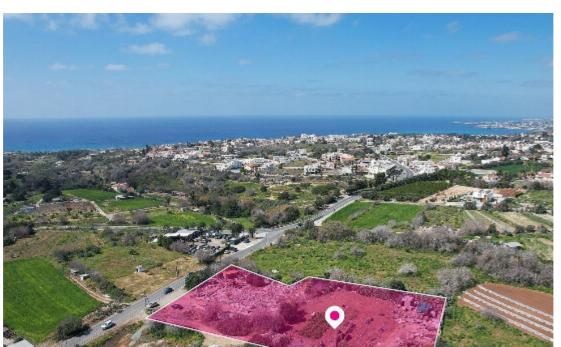

## **Shared Residential Field Empa**Paphos

Paphos, Empa-8250, Cyprus

**Offered at:** €76,500

**Estate ID:** 33597

**Ref:** al470

Total plot's-land's area: 4413 m²

Available from: 2024-04-23

Offered at: **76,500** 

Type: **Agricultura**l

This is a share of a residential field extending to about 1.103 sq.m. out of 4.413 sq.m. in total. The property is regularly shaped with a flat surface.

Access to the field is via a registered road which is facing the south-west side of the property with total frontage is approx. 46m. The property falls within Zone ??9 with a building coefficient of 40%, coverage of 25%, and permission for 2 floors (10m) of construction. GPS coordinates: 34.817893

32.413823...