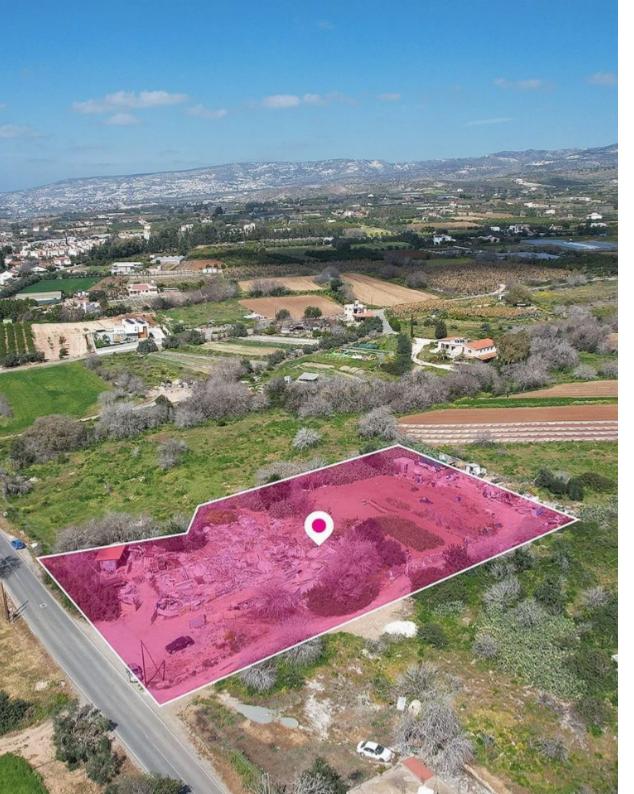

## **Shared Residential Field Empa**Paphos

Paphos, Empa-8250, Cyprus

**Offered at:** €76,500

**Estate ID:** 33597

**Ref:** al470

Total plot's-land's area: 4413 m²

Available from: 2024-04-23

Offered at: **76,500** 

Type: **Agricultura**l

This is a share of a residential field extending to about 1.103 sq.m. out of 4.413 sq.m. in total. The property is regularly shaped with a flat surface.

Access to the field is via a registered road which is facing the south-west side of the property with total frontage is approx. 46m. The property falls within Zone ??9 with a building coefficient of 40%, coverage of 25%, and permission for 2 floors (10m) of construction. GPS coordinates: 34.817893

32.413823...