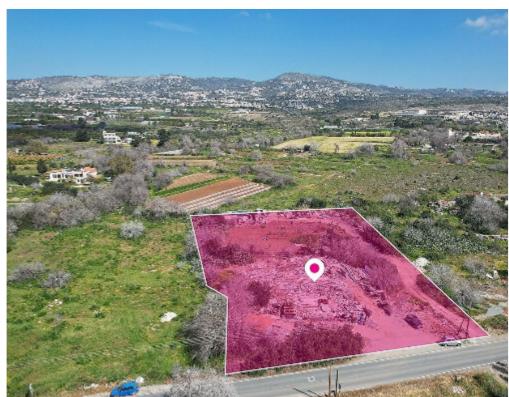

## **Shared Residential Field Empa**Paphos

Paphos, Empa-8250, Cyprus

**Offered at:** €76,500

**Estate ID:** 33597

**Ref:** al470

Total plot's-land's area: 4413 m²

Available from: 2024-04-23

Offered at: **76,500** 

Type: **Agricultura**l

This is a share of a residential field extending to about 1.103 sq.m. out of 4.413 sq.m. in total. The property is regularly shaped with a flat surface.

Access to the field is via a registered road which is facing the south-west side of the property with total frontage is approx. 46m. The property falls within Zone ??9 with a building coefficient of 40%, coverage of 25%, and permission for 2 floors (10m) of construction. GPS coordinates: 34.817893

32.413823...