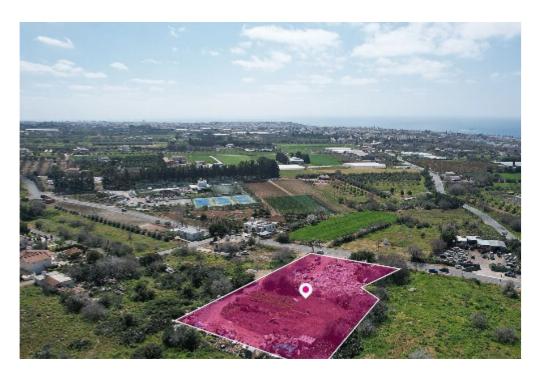

## **Shared Residential Field Empa**Paphos

Paphos, Empa-8250, Cyprus

**Offered at:** €76,500

**Estate ID:** 33597

**Ref:** al470

Total plot's-land's area: 4413 m²

Available from: 2024-04-23

Offered at: **76,500** 

Type: **Agricultura**l

This is a share of a residential field extending to about 1.103 sq.m. out of 4.413 sq.m. in total. The property is regularly shaped with a flat surface.

Access to the field is via a registered road which is facing the south-west side of the property with total frontage is approx. 46m. The property falls within Zone ??9 with a building coefficient of 40%, coverage of 25%, and permission for 2 floors (10m) of construction. GPS coordinates: 34.817893

32.413823...