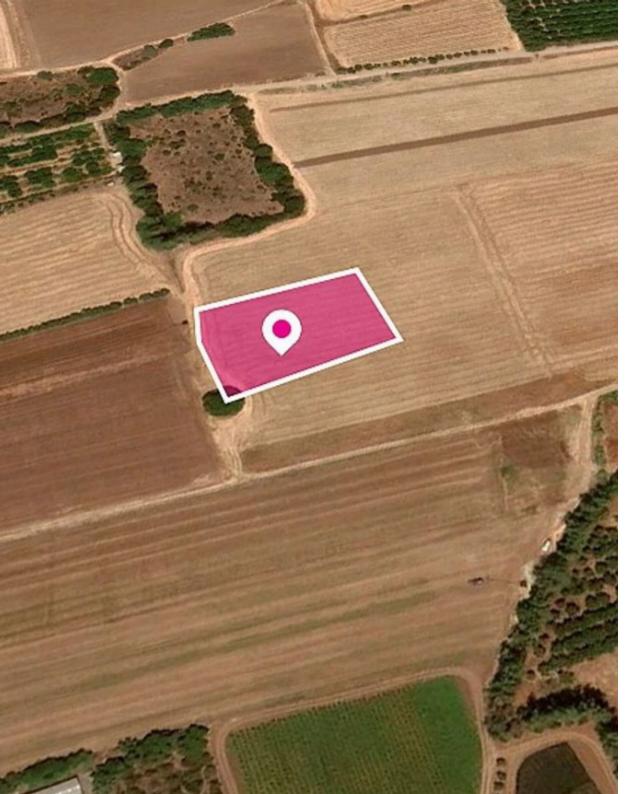

## **Shared Agricultural Field Timi Paphos**

Paphos, Pfo-Timi-8507, Cyprus

**Offered at:** € 11,250

**Estate ID:** 33599

**Ref:** al463

Total plot's-land's area: 4014 m<sup>2</sup>

Available from: 2024-04-23

Offered at: 11,25

Type: **Agricultura**l

This is a 33% share of an agricultural field extending to about 4.014 sq.m. in total. The property is rectangularly shaped with flat surface. The property falls within Zone ??2, with a building coefficient of 0.06%, coverage of 0.06%, and permission for 2 floors (8m) of construction. GPS coordinates:

34.719203 32.505122...