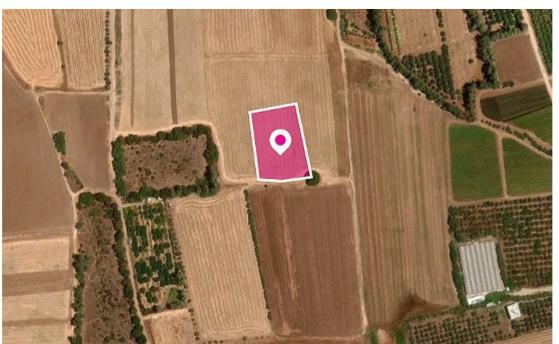

## **Shared Agricultural Field Timi Paphos**

Paphos, Pfo-Timi-8507, Cyprus

**Offered at:** € 11,250

**Estate ID:** 33599

**Ref:** al463











Total plot's-land's area: 4014 m<sup>2</sup>



Available from: 2024-04-23



Offered at: 11,25



Type: **Agricultura**l

This is a 33% share of an agricultural field extending to about 4.014 sq.m. in total. The property is rectangularly shaped with flat surface. The property falls within Zone ??2, with a building coefficient of 0.06%, coverage of 0.06%, and permission for 2 floors (8m) of construction. GPS coordinates:

34.719203 32.505122...

## **Estate on map:**