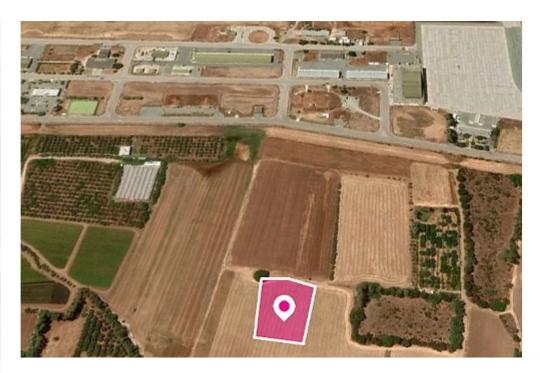

## **Shared Agricultural Field Timi Paphos**

Paphos, Pfo-Timi-8507, Cyprus

**Offered at:** € 11,250

**Estate ID:** 33599

**Ref:** al463











Total plot's-land's area: 4014 m<sup>2</sup>



Available from: 2024-04-23



Offered at: 11,25



Type: **Agricultura**l

This is a 33% share of an agricultural field extending to about 4.014 sq.m. in total. The property is rectangularly shaped with flat surface. The property falls within Zone ??2, with a building coefficient of 0.06%, coverage of 0.06%, and permission for 2 floors (8m) of construction. GPS coordinates:

34.719203 32.505122...

## **Estate on map:**