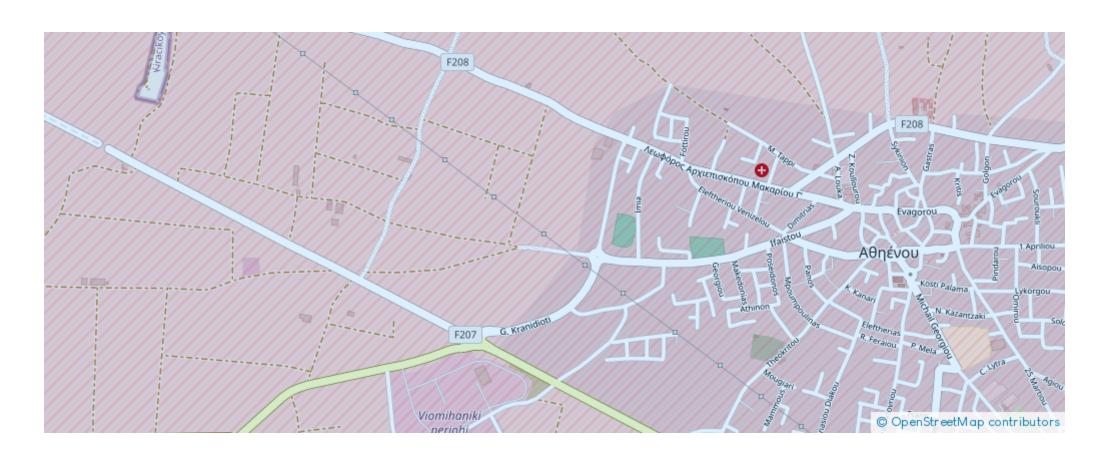

## **Residential field Athienou**

Larnaka, Athienou-7600, Cyprus

**Offered at:** €52,500

**Estate ID:** 33615

**Ref:** al437











Total plot's-land's area: 8362 m<sup>2</sup>



Available from: 2024-04-23



Offered at: **52,500** 



Type: Residentia

This is a 25% share, 2.090 sq.m., of a residential field located in Athienou with a total area of approximately 8.362 sq.m. The property has a flat surface and access is via a registered road which is facing the southwest side of the property. The total frontage is approximately 120m. The property falls within Zone ??6, with a building coefficient of 90%, coverage of 50%, and permission for 2 floors (8.3m) of construction....

## **Estate on map:**