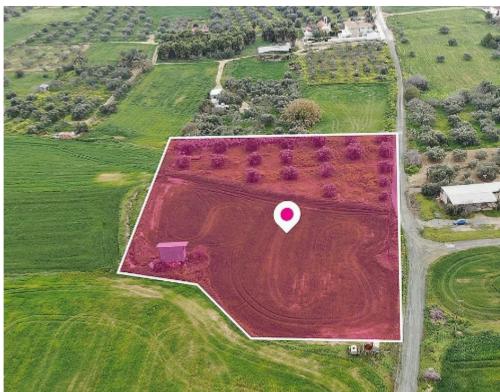

## **Residential field Athienou**

Larnaka, Athienou-7600, Cyprus

**Offered at:** €52,500

**Estate ID:** 33615

**Ref:** al437

Total plot's-land's area: 8362 m<sup>2</sup>

Available from: 2024-04-23

Offered at: **52,500** 

Type: Residentia

This is a 25% share, 2.090 sq.m., of a residential field located in Athienou with a total area of approximately 8.362 sq.m. The property has a flat surface and access is via a registered road which is facing the southwest side of the property. The total frontage is approximately 120m. The property falls within Zone ??6, with a building coefficient of 90%, coverage of 50%, and permission for 2 floors (8.3m) of construction....