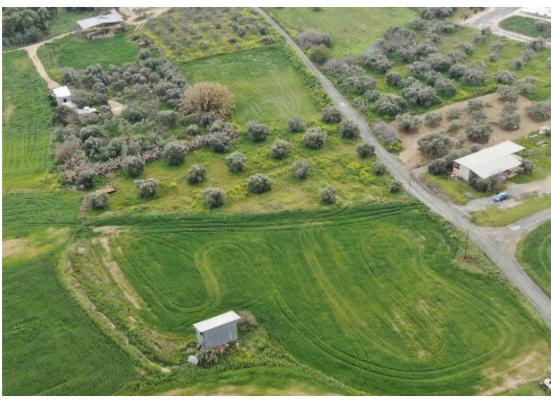

## **Residential field Athienou**

Larnaka, Athienou-7600, Cyprus

**Offered at:** €52,500

**Estate ID:** 33615

**Ref:** al437

Total plot's-land's area: 8362 m<sup>2</sup>

Available from: 2024-04-23

Offered at: **52,500** 

Type: Residentia

This is a 25% share, 2.090 sq.m., of a residential field located in Athienou with a total area of approximately 8.362 sq.m. The property has a flat surface and access is via a registered road which is facing the southwest side of the property. The total frontage is approximately 120m. The property falls within Zone ??6, with a building coefficient of 90%, coverage of 50%, and permission for 2 floors (8.3m) of construction....