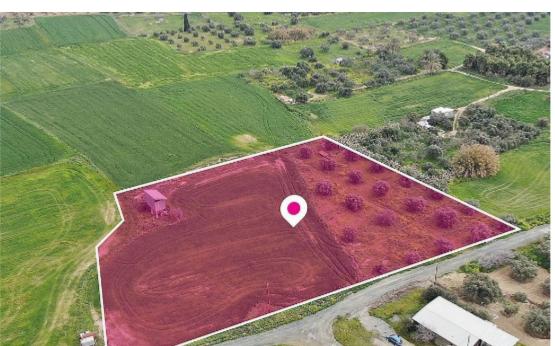

## **Residential field Athienou**

Larnaka, Athienou-7600, Cyprus

**Offered at:** €52,500

**Estate ID:** 33615

**Ref:** al437

Total plot's-land's area: 8362 m<sup>2</sup>

Available from: 2024-04-23

Offered at: **52,500** 

Type: Residentia

This is a 25% share, 2.090 sq.m., of a residential field located in Athienou with a total area of approximately 8.362 sq.m. The property has a flat surface and access is via a registered road which is facing the southwest side of the property. The total frontage is approximately 120m. The property falls within Zone ??6, with a building coefficient of 90%, coverage of 50%, and permission for 2 floors (8.3m) of construction....