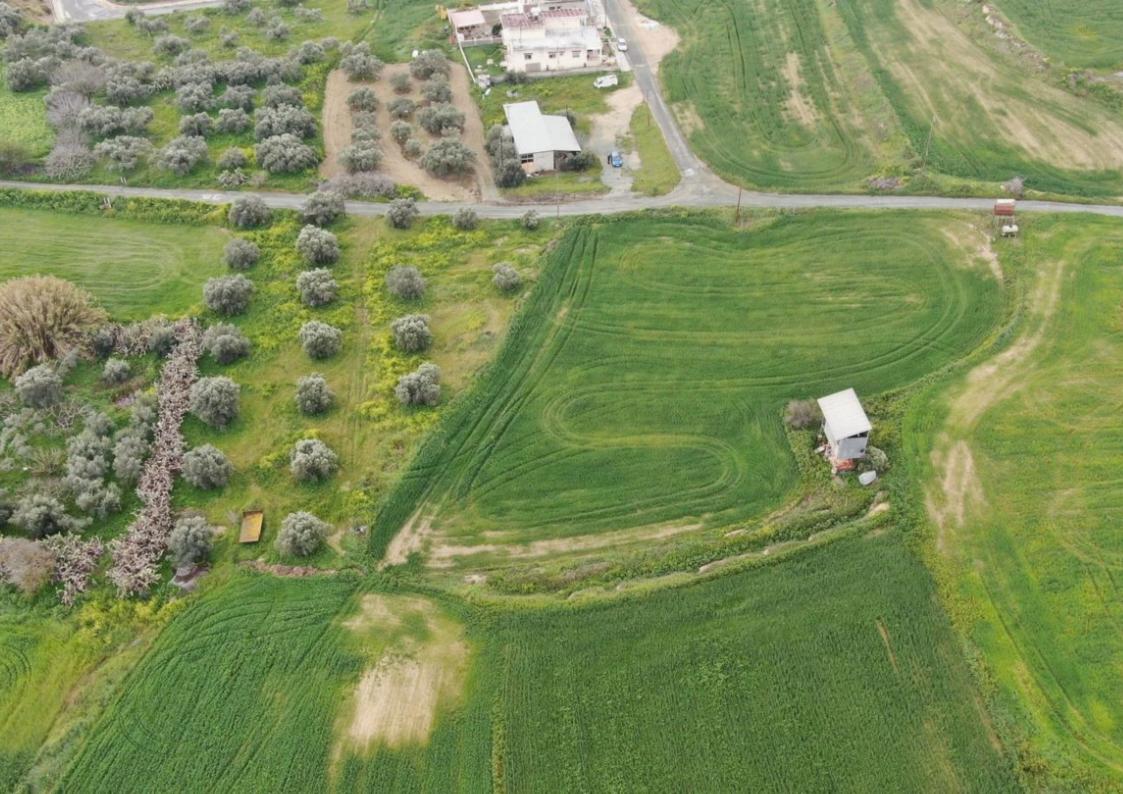

## **Residential field Athienou**

Larnaka, Athienou-7600, Cyprus

**Offered at:** €52,500

**Estate ID:** 33615

**Ref:** al437

Total plot's-land's area: 8362 m<sup>2</sup>

Available from: 2024-04-23

Offered at: **52,500** 

Type: Residentia

This is a 25% share, 2.090 sq.m., of a residential field located in Athienou with a total area of approximately 8.362 sq.m. The property has a flat surface and access is via a registered road which is facing the southwest side of the property. The total frontage is approximately 120m. The property falls within Zone ??6, with a building coefficient of 90%, coverage of 50%, and permission for 2 floors (8.3m) of construction....