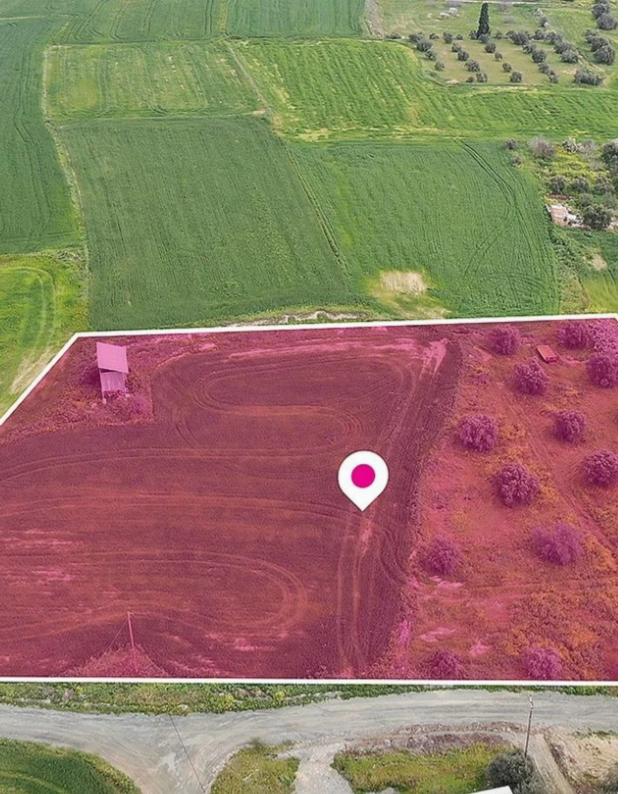

## **Residential field Athienou**

Larnaka, Athienou-7600, Cyprus

**Offered at:** €52,500

**Estate ID:** 33615

**Ref:** al437

Total plot's-land's area: 8362 m<sup>2</sup>

Available from: 2024-04-23

Offered at: **52,500** 

Type: Residentia

This is a 25% share, 2.090 sq.m., of a residential field located in Athienou with a total area of approximately 8.362 sq.m. The property has a flat surface and access is via a registered road which is facing the southwest side of the property. The total frontage is approximately 120m. The property falls within Zone ??6, with a building coefficient of 90%, coverage of 50%, and permission for 2 floors (8.3m) of construction....