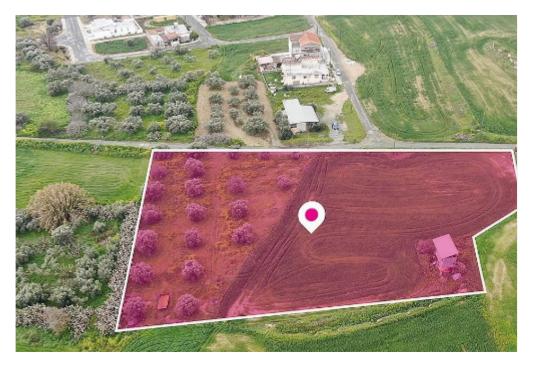

## **Residential field Athienou**

Larnaka, Athienou-7600, Cyprus

**Offered at:** €52,500

**Estate ID:** 33615

**Ref:** al437

Total plot's-land's area: 8362 m<sup>2</sup>

Available from: 2024-04-23

Offered at: **52,500** 

Type: Residentia

This is a 25% share, 2.090 sq.m., of a residential field located in Athienou with a total area of approximately 8.362 sq.m. The property has a flat surface and access is via a registered road which is facing the southwest side of the property. The total frontage is approximately 120m. The property falls within Zone ??6, with a building coefficient of 90%, coverage of 50%, and permission for 2 floors (8.3m) of construction....