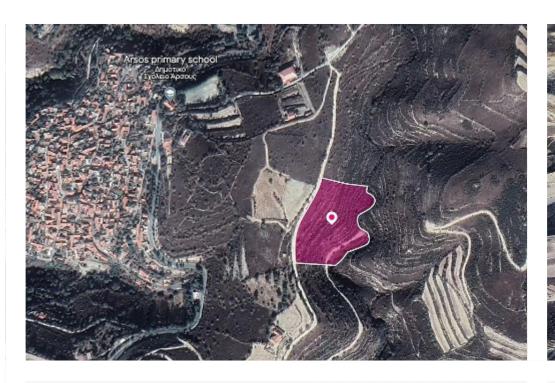

## Agricultural field ArsosLemesou

Limassol, Arsos-Lemesou-4770, Cyprus

**Offered at:** €37,500

**Estate ID:** 33631

**Ref:** al410

Total plot's-land's area: 19572 m<sup>2</sup>

Available from: 2024-04-23

Offered at: **37,500** 

Type: Agricultura

Agricultural field, extending to about 19.572 sq.m. in total. Access to the property is via a registered dirt road with approximately 183m of road frontage The property falls within Zone ?1, with a building coefficient of 6%, coverage of 6%, and permission for 2 floors (8.3m) of construction. GPS coordinates: 34.841427, 32.774733...