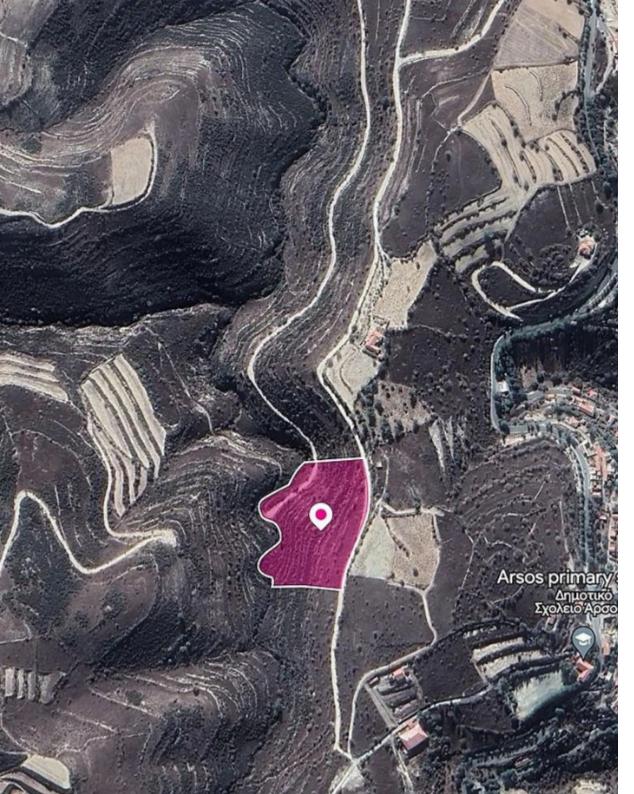

## Agricultural field ArsosLemesou

Limassol, Arsos-Lemesou-4770, Cyprus

**Offered at:** €37,500

**Estate ID:** 33631

**Ref:** al410

Total plot's-land's area: 19572 m<sup>2</sup>

Available from: 2024-04-23

Offered at: **37,500** 

Type: Agricultura

Agricultural field, extending to about 19.572 sq.m. in total. Access to the property is via a registered dirt road with approximately 183m of road frontage The property falls within Zone ?1, with a building coefficient of 6%, coverage of 6%, and permission for 2 floors (8.3m) of construction. GPS coordinates: 34.841427, 32.774733...