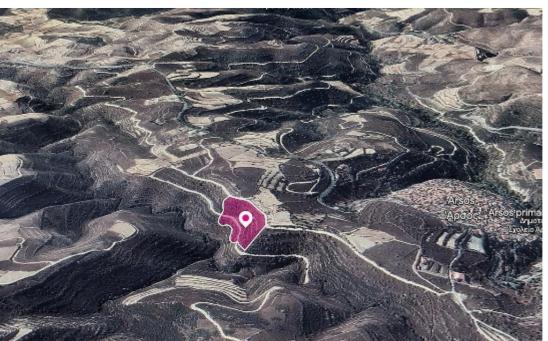

## Agricultural field ArsosLemesou

Limassol, Arsos-Lemesou-4770, Cyprus

**Offered at:** €37,500

**Estate ID:** 33631

**Ref:** al410

Total plot's-land's area: 19572 m<sup>2</sup>

Available from: 2024-04-23

Offered at: **37,500** 

Type: Agricultura

Agricultural field, extending to about 19.572 sq.m. in total. Access to the property is via a registered dirt road with approximately 183m of road frontage The property falls within Zone ?1, with a building coefficient of 6%, coverage of 6%, and permission for 2 floors (8.3m) of construction. GPS coordinates: 34.841427, 32.774733...