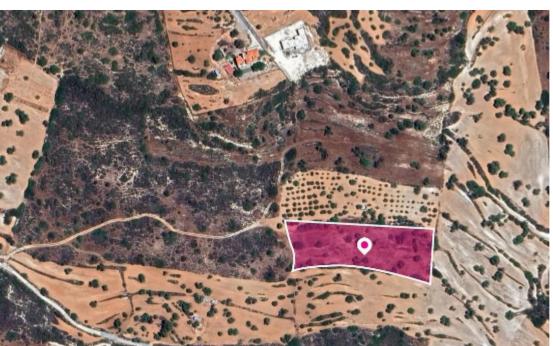

## **Shared Residential Field SouniZanakia Limassol**

Limassol, Zanakia-4713, Cyprus

**Offered at:** €55,000

**Estate ID:** 33641

**Ref:** al395

Total plot's-land's area: 7938 m²

Available from: 2024-04-23

Offered at: **55,000** 

Type: Agricultura

Share of 50% residential field, extending to about 3,969 sq.m. out of 7,938 sq.m. in total, with a flat surface. It is located approximately 800m from the village center and E601 route. Noted that there is a distribution agreement in place. The property falls within Zone ?7, with a building coefficient of 15%, coverage of 15%, and permission for 2 floors (8.3m) of construction. The surrounding area is primarily undeveloped residential land and sporadic residential developments. GPS coordinates: 34.739122 32.872285...