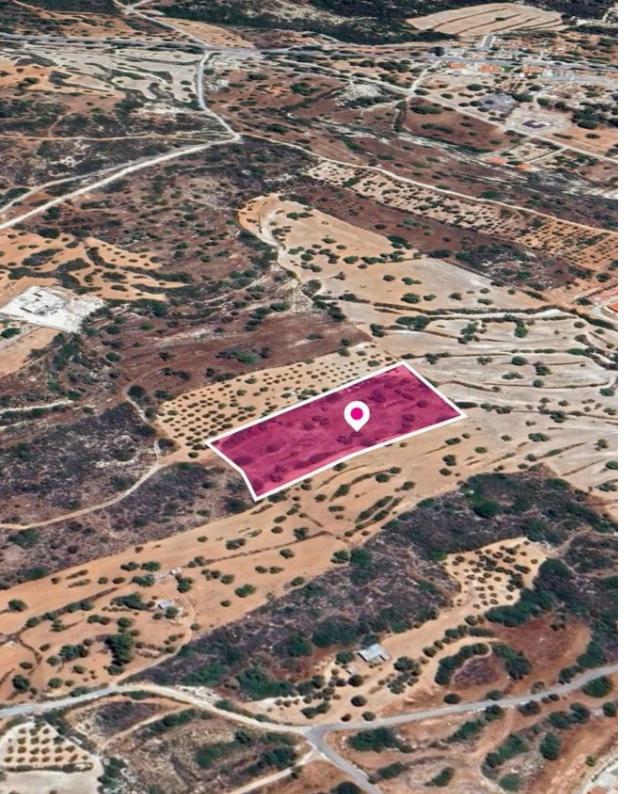

## **Shared Residential Field SouniZanakia Limassol**

Limassol, Zanakia-4713, Cyprus

**Offered at:** €55,000

**Estate ID:** 33641

**Ref:** al395

Total plot's-land's area: 7938 m²

Available from: 2024-04-23

Offered at: **55,000** 

Type: Agricultura

Share of 50% residential field, extending to about 3,969 sq.m. out of 7,938 sq.m. in total, with a flat surface. It is located approximately 800m from the village center and E601 route. Noted that there is a distribution agreement in place. The property falls within Zone ?7, with a building coefficient of 15%, coverage of 15%, and permission for 2 floors (8.3m) of construction. The surrounding area is primarily undeveloped residential land and sporadic residential developments. GPS coordinates: 34.739122 32.872285...