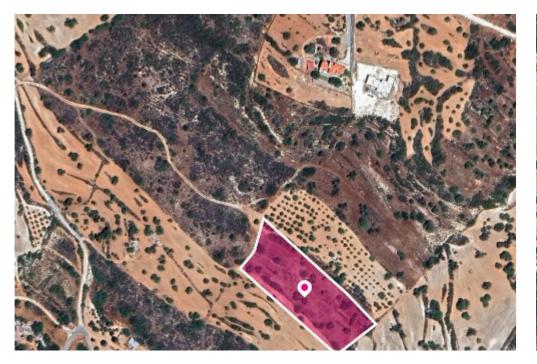

## **Shared Residential Field SouniZanakia Limassol**

Limassol, Zanakia-4713, Cyprus

**Offered at:** €55,000

**Estate ID:** 33641

**Ref:** al395

Total plot's-land's area: 7938 m²

Available from: 2024-04-23

Offered at: **55,000** 

Type: Agricultura

Share of 50% residential field, extending to about 3,969 sq.m. out of 7,938 sq.m. in total, with a flat surface. It is located approximately 800m from the village center and E601 route. Noted that there is a distribution agreement in place. The property falls within Zone ?7, with a building coefficient of 15%, coverage of 15%, and permission for 2 floors (8.3m) of construction. The surrounding area is primarily undeveloped residential land and sporadic residential developments. GPS coordinates: 34.739122 32.872285...