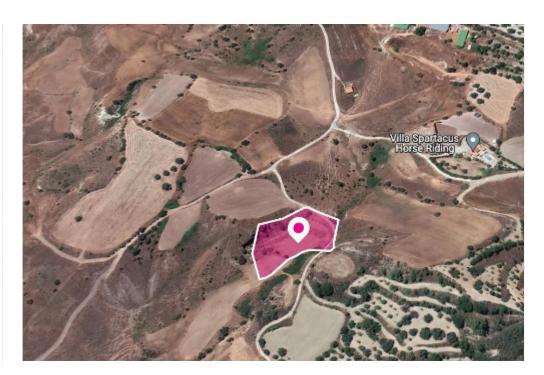

## **Agricultural field Lasa**

Paphos, Lasa-8740, Cyprus

**Offered at:** €11,250

**Estate ID:** 33647

**Ref:** al386

Total plot's-land's area: **5017 m**<sup>2</sup>

Available from: 2024-04-23

Offered at: 11,250

Type: Agricultura

Agricultural field, extending to about 5.017 sq.m in total. It falls within Zone ?3, with a building coefficient of 10%, coverage of 10%, and permission for 2 floors (8.3m) of construction. The property is located approx. 2,1km northwest of Lasa village and approx. 1,1km east of Simou village. The immediate area comprises of agricultural and undeveloped parcels of land. Location Coordinates: 34.94149045 32.51548586...

## **Estate on map:**