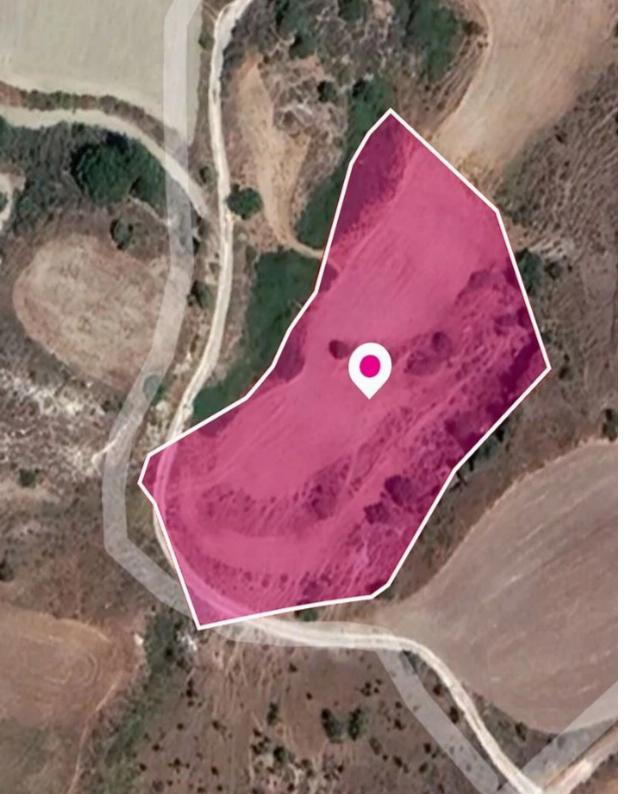

## **Agricultural field Lasa**

Paphos, Lasa-8740, Cyprus

**Offered at:** €11,250

**Estate ID:** 33647

**Ref:** al386

Total plot's-land's area: **5017 m**<sup>2</sup>

Available from: 2024-04-23

Offered at: 11,250

Type: Agricultura

Agricultural field, extending to about 5.017 sq.m in total. It falls within Zone ?3, with a building coefficient of 10%, coverage of 10%, and permission for 2 floors (8.3m) of construction. The property is located approx. 2,1km northwest of Lasa village and approx. 1,1km east of Simou village. The immediate area comprises of agricultural and undeveloped parcels of land. Location Coordinates: 34.94149045 32.51548586...

## **Estate on map:**