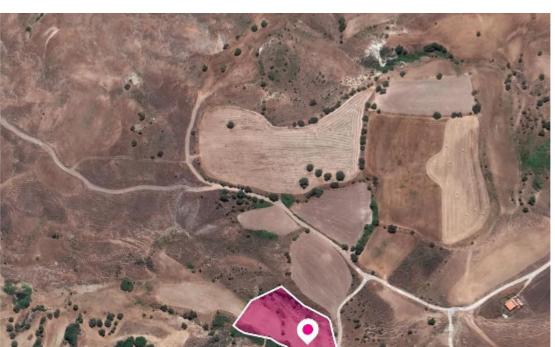

## **Agricultural field Lasa**

Paphos, Lasa-8740, Cyprus

**Offered at:** €11,250

**Estate ID:** 33647

**Ref:** al386

Total plot's-land's area: **5017 m**<sup>2</sup>

Available from: 2024-04-23

Offered at: 11,250

Type: Agricultura

Agricultural field, extending to about 5.017 sq.m in total. It falls within Zone ?3, with a building coefficient of 10%, coverage of 10%, and permission for 2 floors (8.3m) of construction. The property is located approx. 2,1km northwest of Lasa village and approx. 1,1km east of Simou village. The immediate area comprises of agricultural and undeveloped parcels of land. Location Coordinates: 34.94149045 32.51548586...

## **Estate on map:**