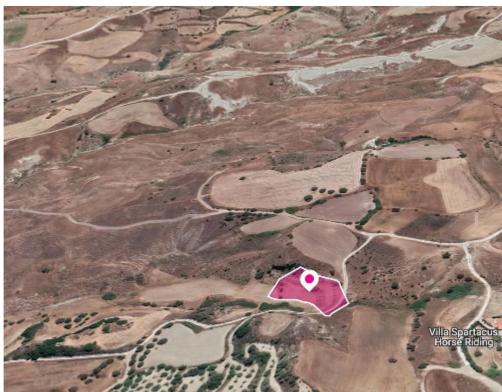

## **Agricultural field Lasa**

Paphos, Lasa-8740, Cyprus

**Offered at:** €11,250

**Estate ID:** 33647

**Ref:** al386

Total plot's-land's area: **5017 m**<sup>2</sup>

Available from: 2024-04-23

Offered at: 11,250

Type: Agricultura

Agricultural field, extending to about 5.017 sq.m in total. It falls within Zone ?3, with a building coefficient of 10%, coverage of 10%, and permission for 2 floors (8.3m) of construction. The property is located approx. 2,1km northwest of Lasa village and approx. 1,1km east of Simou village. The immediate area comprises of agricultural and undeveloped parcels of land. Location Coordinates: 34.94149045 32.51548586...

## **Estate on map:**