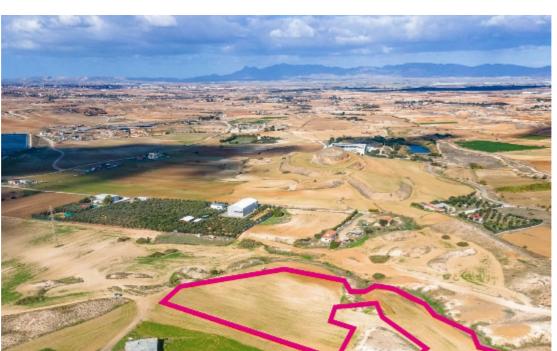

## **Agricultural Field Deftera**

Nicosia, Pano-Deftera-2460, Cyprus

**Offered at:** €45,000

**Estate ID:** 33649

**Ref:** al381

Total plot's-land's area: 7396 m²

Available from: 2024-04-23

Offered at: **45,000** 

Type: Agricultura

Agricultural field with an irregular shape, extending to approximately 7.396 sq.m. Access to the field is via a registered dirt road located on the northwest side of the property, which provides a total frontage of approximately 60m. The property falls within Zone ?3, with a building coefficient of 10%, coverage of 10%, and permission for 2 floors (8.3m) of construction. The immediate area is predominantly agricultural with sporadic residential development. The property is situated approximately 1,8km northeast of Pano Deftera and 900m northeast of Anthoupolis - Deftera road....