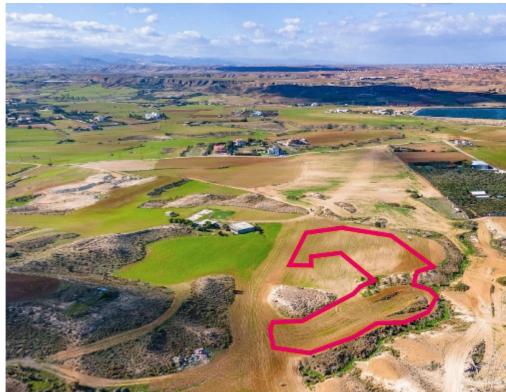

## **Agricultural Field Deftera**

Nicosia, Pano-Deftera-2460, Cyprus

**Offered at:** €45,000

**Estate ID:** 33649

**Ref:** al381

Total plot's-land's area: 7396 m²

Available from: 2024-04-23

Offered at: **45,000** 

Type: Agricultura

Agricultural field with an irregular shape, extending to approximately 7.396 sq.m. Access to the field is via a registered dirt road located on the northwest side of the property, which provides a total frontage of approximately 60m. The property falls within Zone ?3, with a building coefficient of 10%, coverage of 10%, and permission for 2 floors (8.3m) of construction. The immediate area is predominantly agricultural with sporadic residential development. The property is situated approximately 1,8km northeast of Pano Deftera and 900m northeast of Anthoupolis - Deftera road....