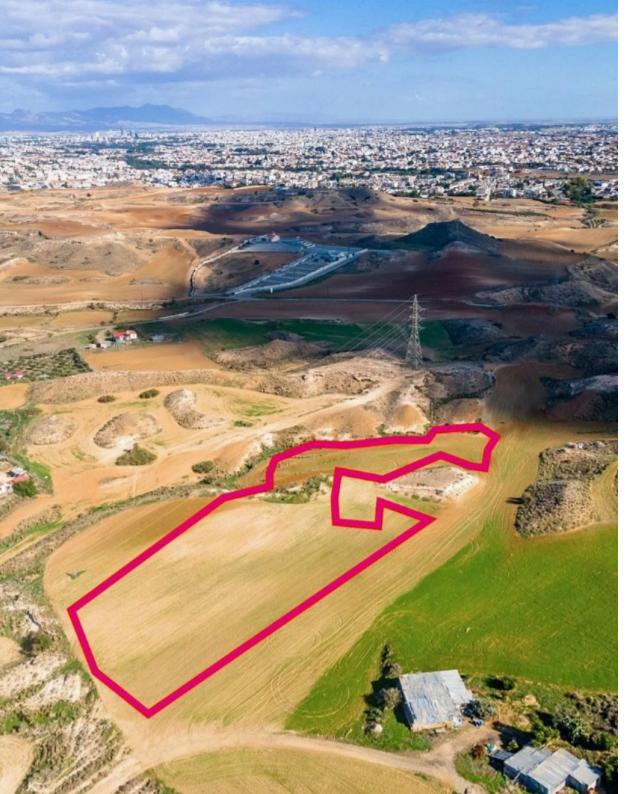

## **Agricultural Field Deftera**

Nicosia, Pano-Deftera-2460, Cyprus

**Offered at:** €45,000

**Estate ID:** 33649

**Ref:** al381

Total plot's-land's area: 7396 m²

Available from: 2024-04-23

Offered at: **45,000** 

Type: Agricultura

Agricultural field with an irregular shape, extending to approximately 7.396 sq.m. Access to the field is via a registered dirt road located on the northwest side of the property, which provides a total frontage of approximately 60m. The property falls within Zone ?3, with a building coefficient of 10%, coverage of 10%, and permission for 2 floors (8.3m) of construction. The immediate area is predominantly agricultural with sporadic residential development. The property is situated approximately 1,8km northeast of Pano Deftera and 900m northeast of Anthoupolis - Deftera road....