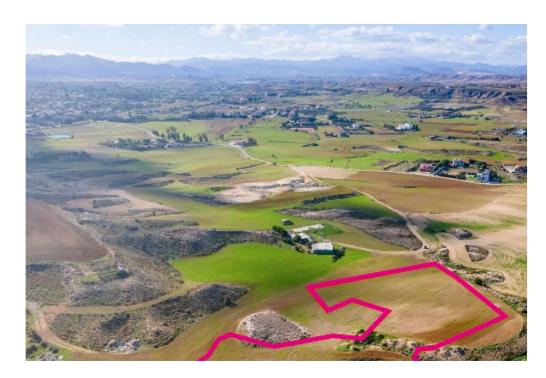

## **Agricultural Field Deftera**

Nicosia, Pano-Deftera-2460, Cyprus

**Offered at:** €45,000

**Estate ID:** 33649

**Ref:** al381

Total plot's-land's area: 7396 m²

Available from: 2024-04-23

Offered at: **45,000** 

Type: Agricultura

Agricultural field with an irregular shape, extending to approximately 7.396 sq.m. Access to the field is via a registered dirt road located on the northwest side of the property, which provides a total frontage of approximately 60m. The property falls within Zone ?3, with a building coefficient of 10%, coverage of 10%, and permission for 2 floors (8.3m) of construction. The immediate area is predominantly agricultural with sporadic residential development. The property is situated approximately 1,8km northeast of Pano Deftera and 900m northeast of Anthoupolis - Deftera road....