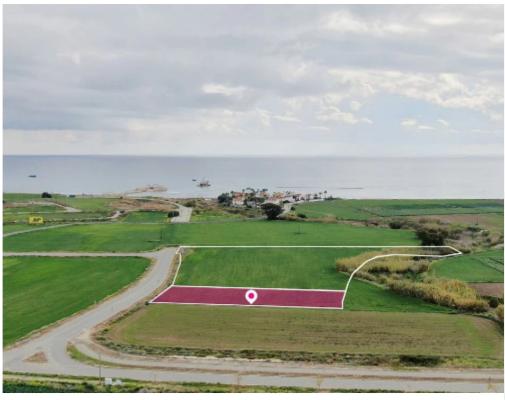

## **Touristic field Kiti**

Larnaka, Perivolias-7560, Cyprus

**Offered at:** € 120,000

**Estate ID:** 33651

**Ref:** al378

Total plot's-land's area: 14590 m<sup>2</sup>

Available from: 2024-04-23

Offered at: 120,00

Type: Agricultura

This is a 13% share of a Touristic field, with a total area of 14.590sq.m and the corresponding share is 1.824sq.m. The property is squared shaped. Access to the field is via a registered road which is facing the north-east side of the property. Total frontage is approximately 120m. The property is approximately 1km south west of Kiti Village center and approximately 800m from the beach. The property falls within Zone ?2?, with a building coefficient of 45%, coverage of 20%, and permission for 3 floors (13.1 m) of construction. Distribution Agreement is available....

## **Estate on map:**