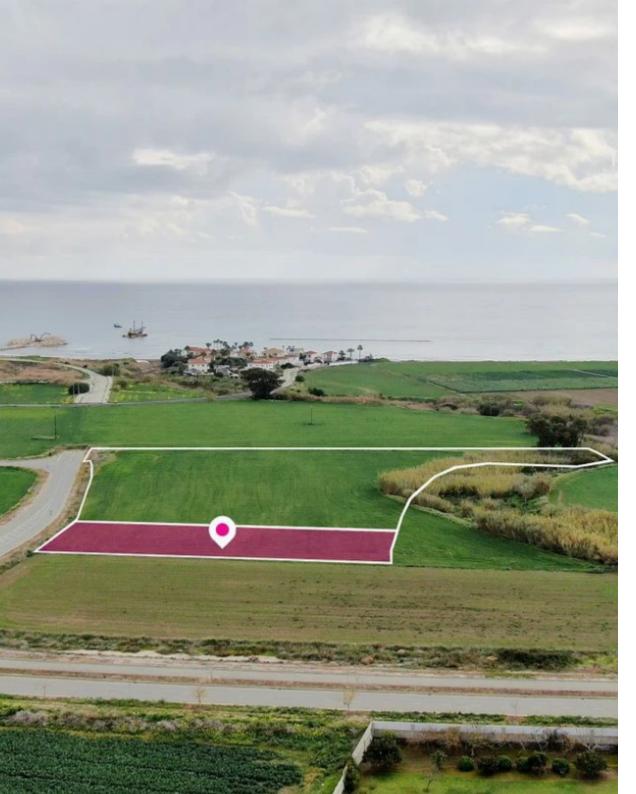

## **Touristic field Kiti**

Larnaka, Perivolias-7560, Cyprus

**Offered at:** € 120,000

**Estate ID:** 33651

**Ref:** al378

Total plot's-land's area: 14590 m<sup>2</sup>

Available from: 2024-04-23

Offered at: 120,00

Type: Agricultura

This is a 13% share of a Touristic field, with a total area of 14.590sq.m and the corresponding share is 1.824sq.m. The property is squared shaped. Access to the field is via a registered road which is facing the north-east side of the property. Total frontage is approximately 120m. The property is approximately 1km south west of Kiti Village center and approximately 800m from the beach. The property falls within Zone ?2?, with a building coefficient of 45%, coverage of 20%, and permission for 3 floors (13.1 m) of construction. Distribution Agreement is available....

## **Estate on map:**