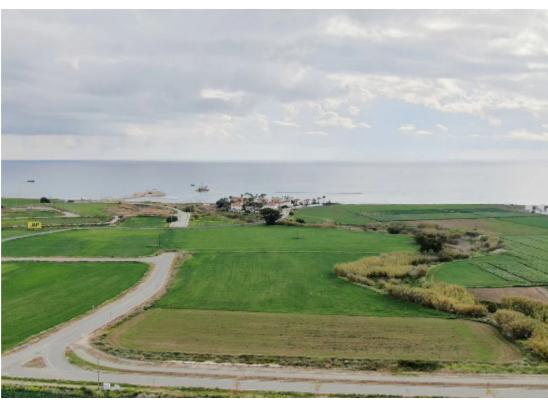

## **Touristic field Kiti**

Larnaka, Perivolias-7560, Cyprus

**Offered at:** € 120,000

**Estate ID:** 33651

**Ref:** al378

Total plot's-land's area: 14590 m<sup>2</sup>

Available from: 2024-04-23

Offered at: 120,00

Type: Agricultura

This is a 13% share of a Touristic field, with a total area of 14.590sq.m and the corresponding share is 1.824sq.m. The property is squared shaped. Access to the field is via a registered road which is facing the north-east side of the property. Total frontage is approximately 120m. The property is approximately 1km south west of Kiti Village center and approximately 800m from the beach. The property falls within Zone ?2?, with a building coefficient of 45%, coverage of 20%, and permission for 3 floors (13.1 m) of construction. Distribution Agreement is available....