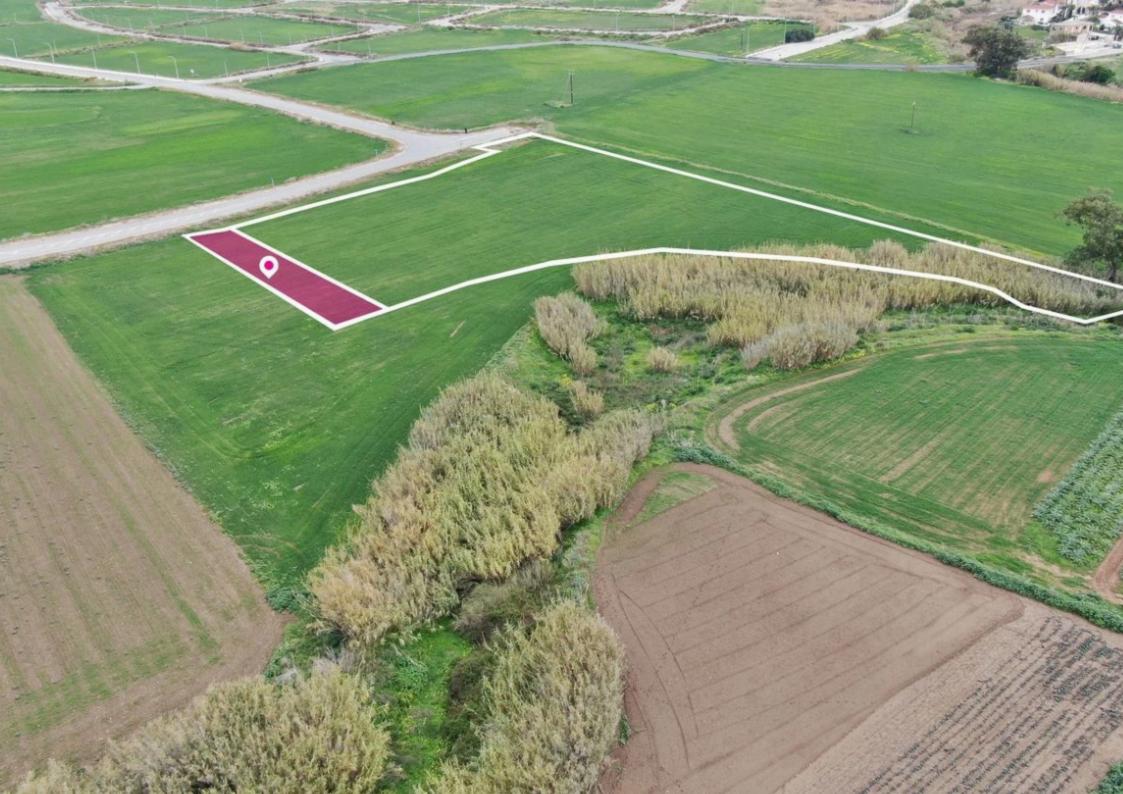

Type: Agricultura

This is a 13% share of a Touristic field, with a total area of 14.590sq.m and the corresponding share is 1.824sq.m. The property is squared shaped. Access to the field is via a registered road which is facing the north-east side of the property. Total frontage is approximately 120m. The property is approximately 1km south west of Kiti Village center and approximately 800m from the beach. The property falls within Zone ?2?, with a building coefficient of 45%, coverage of 20%, and permission for 3 floors (13.1 m) of construction. Distribution Agreement is available....