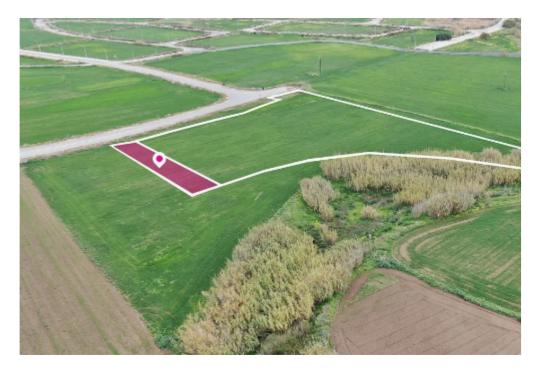

## **Touristic field Kiti**

Larnaka, Perivolias-7560, Cyprus

**Offered at:** € 120,000

**Estate ID:** 33651

**Ref:** al378

Total plot's-land's area: 14590 m<sup>2</sup>

Available from: 2024-04-23

Offered at: 120,00

Type: Agricultura

This is a 13% share of a Touristic field, with a total area of 14.590sq.m and the corresponding share is 1.824sq.m. The property is squared shaped. Access to the field is via a registered road which is facing the north-east side of the property. Total frontage is approximately 120m. The property is approximately 1km south west of Kiti Village center and approximately 800m from the beach. The property falls within Zone ?2?, with a building coefficient of 45%, coverage of 20%, and permission for 3 floors (13.1 m) of construction. Distribution Agreement is available....

## **Estate on map:**