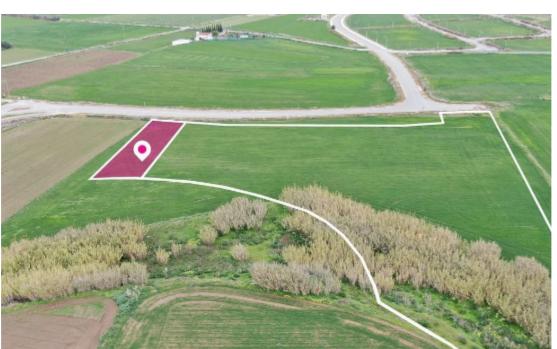

## **Touristic field Kiti**

Larnaka, Perivolias-7560, Cyprus

**Offered at:** € 120,000

**Estate ID:** 33651

**Ref:** al378

Total plot's-land's area: 14590 m<sup>2</sup>

Available from: 2024-04-23

Offered at: 120,00

Type: Agricultura

This is a 13% share of a Touristic field, with a total area of 14.590sq.m and the corresponding share is 1.824sq.m. The property is squared shaped. Access to the field is via a registered road which is facing the north-east side of the property. Total frontage is approximately 120m. The property is approximately 1km south west of Kiti Village center and approximately 800m from the beach. The property falls within Zone ?2?, with a building coefficient of 45%, coverage of 20%, and permission for 3 floors (13.1 m) of construction. Distribution Agreement is available....

## **Estate on map:**