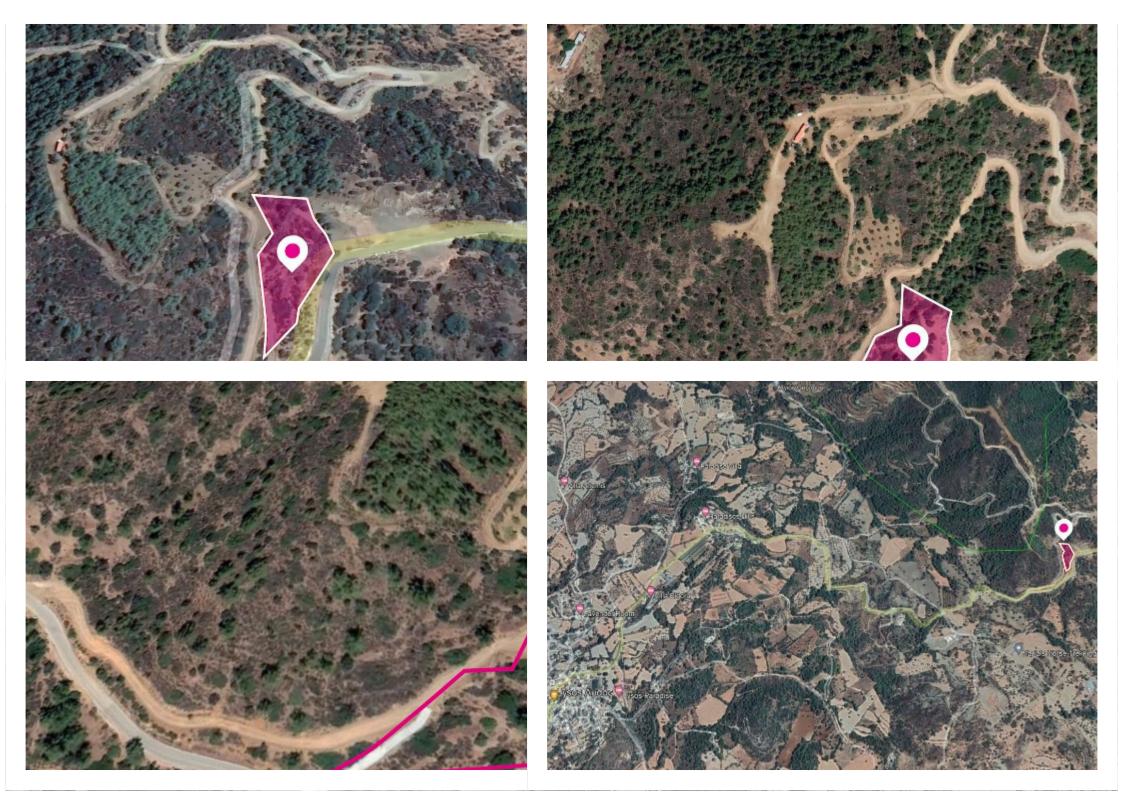

## Agricultural field Lysos

Paphos, Lysos-8800, Cyprus

Offered at: €17,000 Estate ID: 33652 Ref: al377

Agricultural field extending to approximately 4,360 sq.m. in total, located in Zone ?3. It has a building coefficient of 10%, coverage of 10%, and permits for the construction of up to two floors (8.3m). The surrounding area is primarily agricultural land. Access to the property is via a registered dirt road with a road frontage of approximately 140 meters. It is situated approximately 2,2 kilometers east of the center of Lysos village. Location Coordinates: 35.00072043 32.53651416...