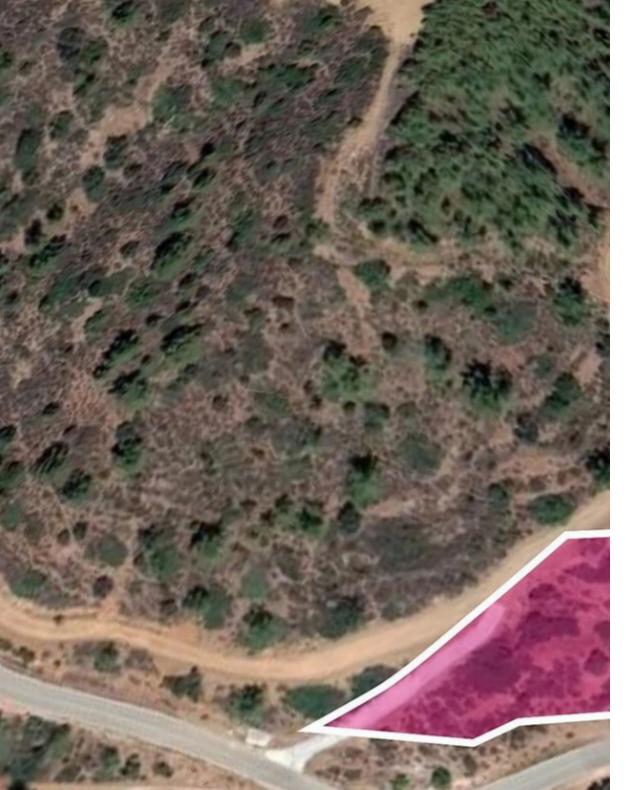

## Agricultural field Lysos

Paphos, Lysos-8800, Cyprus

Offered at: €17,000 Estate ID: 33652 Ref: al377

Agricultural field extending to approximately 4,360 sq.m. in total, located in Zone ?3. It has a building coefficient of 10%, coverage of 10%, and permits for the construction of up to two floors (8.3m). The surrounding area is primarily agricultural land. Access to the property is via a registered dirt road with a road frontage of approximately 140 meters. It is situated approximately 2,2 kilometers east of the center of Lysos village. Location Coordinates: 35.00072043 32.53651416...